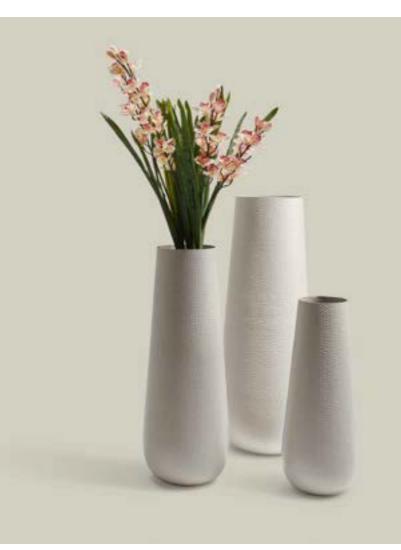

#### **Vasi** vases

Finally, a vase that lasts a lifetime! SUNS Vases are made of solid aluminium. Thanks to the high-end material and coating, in an appealing dented design, these vases are excellent for outdoor use. Available in seven colors.