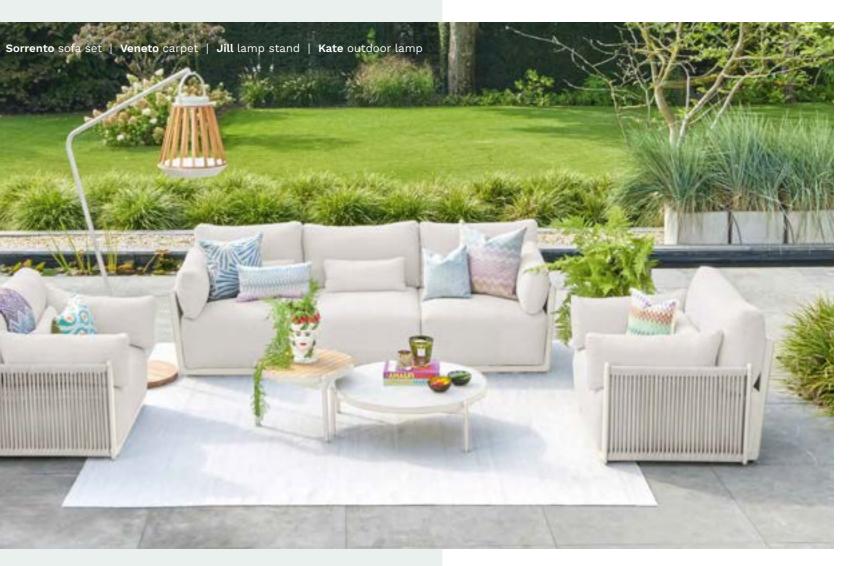

Kota lounge set | Veneto carpet | Jane floor lamp | Foglio butler tray

Elevate your lounge set with the refined warmth of camel sand-coated aluminium.

Palermo dining table | Avero dining chair

76 SUNS Collection 2025