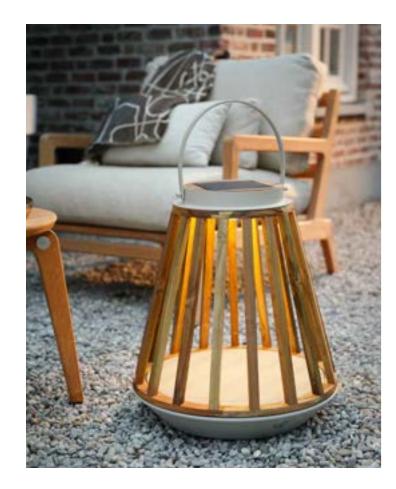

Candles & lighting

SUNS offers an extensive collection of chic outdoor solar lamps, lamp stands, and candles.

Forget complex power circuits – these solar lamps capture the sun's energy, shine for up to 18 hours and can be placed wherever you like. Stylish lamp stands add a touch of elegance, creating a cozy outdoor atmosphere. Complete the look with matching candles to enhance the ambiance of your garden or terrace.

#### Jack outdoor lamp

Tom outdoor lamp

Eve outdoor lamp

Light up your outdoor space.

Kate outdoor lamp

Fay outdoor lamp

#### **Ivy** lamp stand

Jane floor lamp