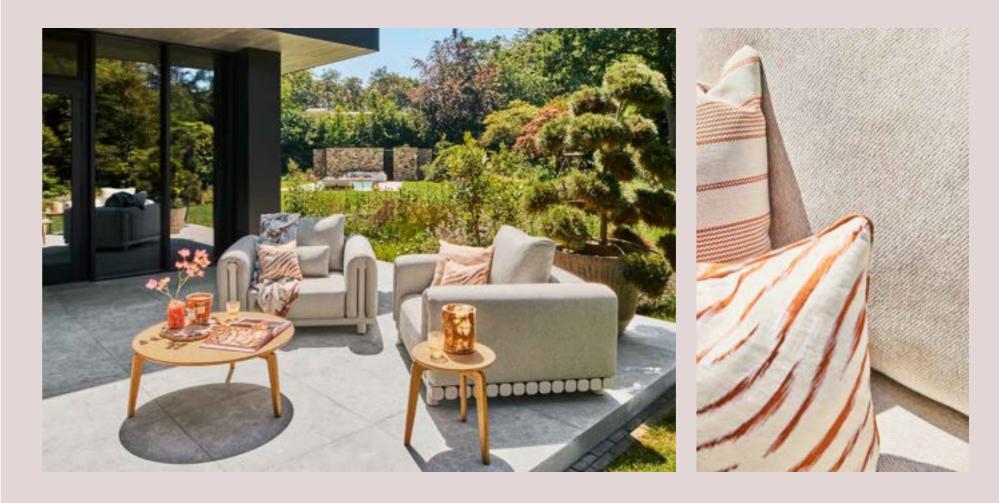

### A suitable match for every style

SUNS has four different styles: Pure, Allure, Urban and Classic. Each style has its own distinctive features, from classic simplicity to trendy and unique. Depending on your personal taste, there is a suitable match for every one. What is the ideal style for your outdoor space?

#### An extension of your interior

A complete outdoor space calls for inviting lounge and dining sets, blending seamlessly with your indoor style. More than ever, our gardens have become natural extensions of our homes, where we create atmospheres that are both elegant and comfortable. With thoughtfully designed furniture and cozy accessories, we craft outdoor spaces that invite us to unwind and enjoy the open air for as long as possible.

#### Lounging is relaxing

To fully enjoy your outdoor space, a lounge set is an absolute must. Lounging equals relaxing. Comfortable cushions and high-quality materials make a SUNS lounge set the ideal outdoor furniture to unwind on. Remarkable in the SUNS collection are the designs with extra low and deep seats, also known as 'low loungers'.