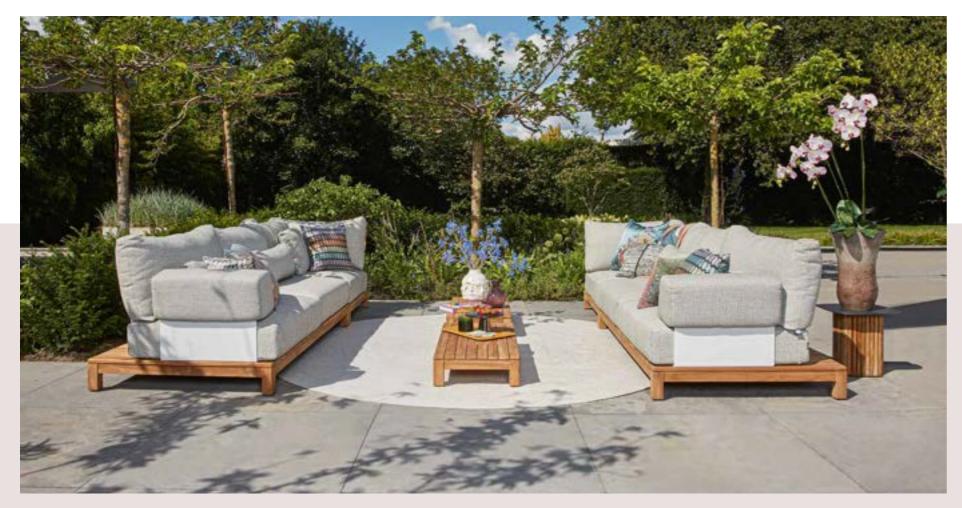

# Designed for relaxation

Lounging & dining collection

Lounging & dining

Inspired by the beauty of nature, the Pure series embraces the charm of solid teak, blending seamlessly with organic shapes and materials.

Every design is thoughtfully created to inspire a sense of natural elegance, where flowing lines meet refined outdoor luxury. The combination of unique design elements and premium materials creates an atmosphere where comfort and character come together effortlessly, inviting you to unwind in style.

Elegant crafted with teak, bold shapes and luxurious cushions. This lounge set brings style and comfort to any outdoor setting.

Discover the new direction in outdoor design: all-teak furniture with organic shapes.