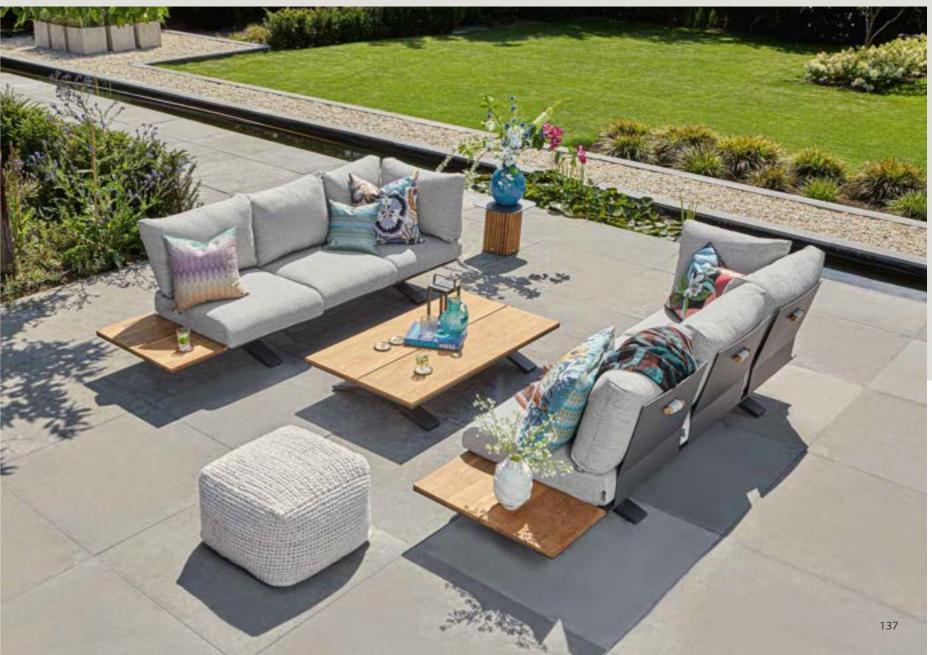

# You create

Design your perfect lounge experience

With many of our lounge set series, the 'You create' concept offers plenty of options for creating the ideal set-up for your lounge set. Just mix and match the different combinations of 2-seater and 3-seater sofas, loungers, and matching tables.

What about a loungy corner set-up with a chaise longue, or an Ibiza set-up with two separate sofas facing each other? When you have chosen your basic configuration, you can add various armrests, side tables and hockers.

Let your creativity lead the way to a lounge set that feels truly yours.