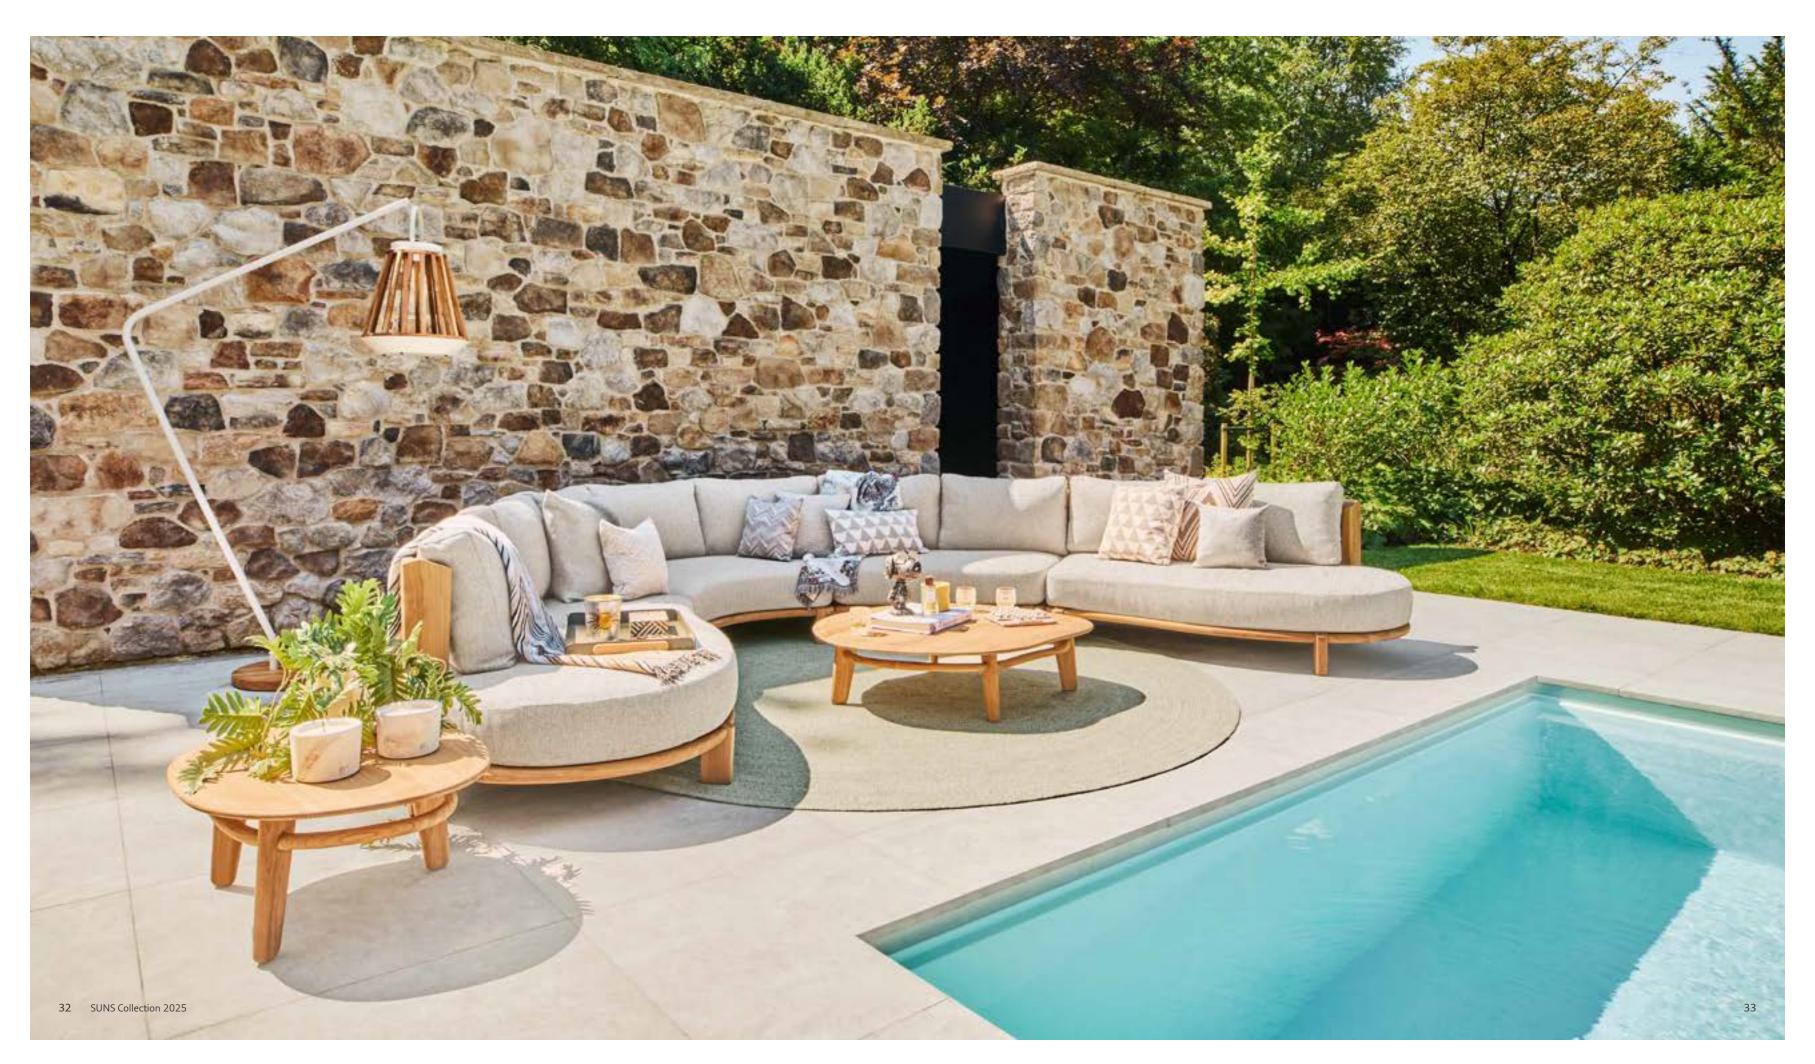

# Designed for relaxation

Lounging & dining collection

Lounging & dining

Inspired by the beauty of nature, the Pure series embraces the charm of solid teak, blending seamlessly with organic shapes and materials.

Every design is thoughtfully created to inspire a sense of natural elegance, where flowing lines meet refined outdoor luxury. The combination of unique design elements and premium materials creates an atmosphere where comfort and character come together effortlessly, inviting you to unwind in style.

Elegant crafted with teak, bold shapes and luxurious cushions. This lounge set brings style and comfort to any outdoor setting.

Discover the new direction in outdoor design: all-teak furniture with organic shapes.

Pure dining

Discover our Neolith® table tops in various designs. Pure lounging

Soft contours emphasize the rich character of teak wood.

The newest teakwood designs are more elegant than ever.

47

Basta low dining table – low dining chair | Pico lounge set