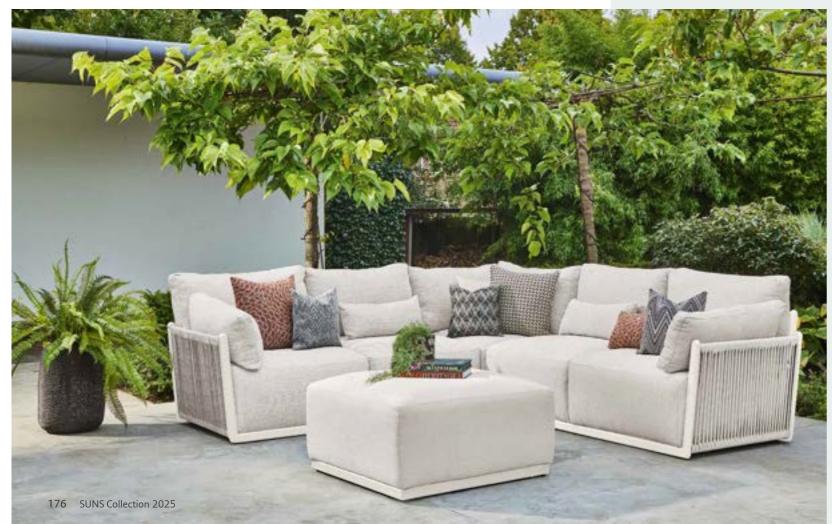

Lounging & dining

Distinctive weaving of high-end rope offering comfortable seating in style.

Classic design, seamlessly combining luxury and sophistication.

313

Sorrento lounge set

Sink into ultimate relaxation with generous cushions and timeless design.

-/3

100

No more worries about the rain. All products from the SUNS collection are equipped with water repellent fabric.

Classic lounging

Grado dining table | Nappa dining chair | Sam candle

Classic dining -