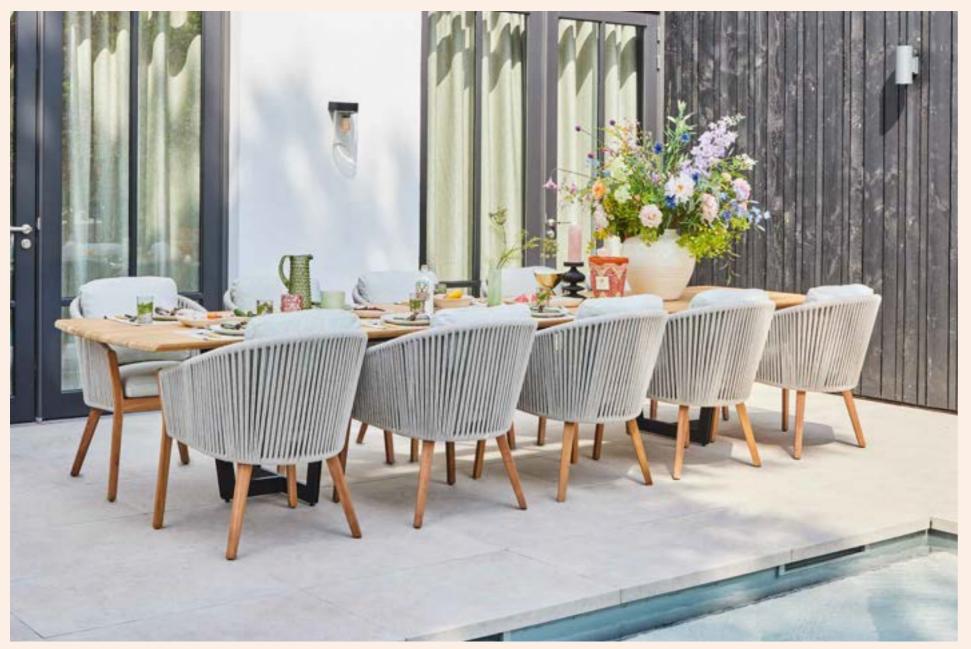

#### From traditional dining to 'low dining'

A decent dining table is solid and stylish. SUNS dining tables can withstand a drop of rain. The same goes for our dining chairs. And years of experience, refined design, and high-end materials provide SUNS dining chairs with an unequalled seating comfort. SUNS has both regular dining chairs as well as stackable ones, or with an adjustable backrest. But 'low' is the latest trend in dining. The comfort of a lounge set is combined with the practical aspect of classic dining. Ideal for hours of dining and relaxing with friends and family.

# Low dining

Low dining is the new trend. Combining the functionality of a traditional dining table with the comfort of a lounge set.

Sorolo low dining table | Sato low dining chair