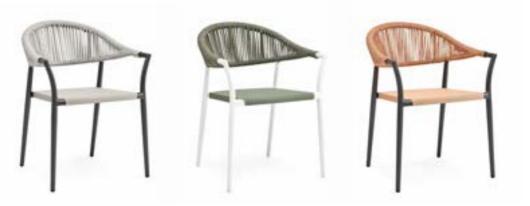

### FEATURED PRODUCTS

Evora daybed | Palermo dining table | Avero dining chair | Nappa bar chair

Dayenne & Justin

Side Bills

Timeless comfort, outdoor luxury

The Urban series combines trendy industrial design with innovative features like premium ropework seating and secure cushion fixation. Delivering stylish, contemporary design and exceptional comfort. Urban gives your outdoor space a cool and fashionable touch.

# Urban

Lounging & dining

Aluminium of industrial quality will hold up to its promises for a lifetime.

# Picnic day

Who could resist? Savor delightful bites with your loved ones, basking in the sun and enjoying pure serenity.

Ferla picnic table | Viëste bench seat

Our Neolith<sup>®</sup> table tops are made from 100% natural raw materials and resistant to all weather conditions.

Our ropework gives your dining chair a classic and elegant look.

Urban lounging –

The Lido lounger offers a backrest with four adjustable positions, letting you effortlessly find your perfect comfort level.

### **Lido** lounger – side table

No more sliding cushions, thanks to the smart SUNS cushion-fixation, comfort made effortless.

Evora lounge set – sofa set – daybed | Veneto carpet

Just put the seperate Viëste bench seat on your table bench. Experience the surprising comfort of this seat.

Crafted for the outdoors: aluminium that lasts season after season.

Urban dining combines sleek aluminium, bold colors, and sophisticated style.

147

The Nardo lounger features a back-rest adjustable in 4 positions. Tune it easily to your needs.