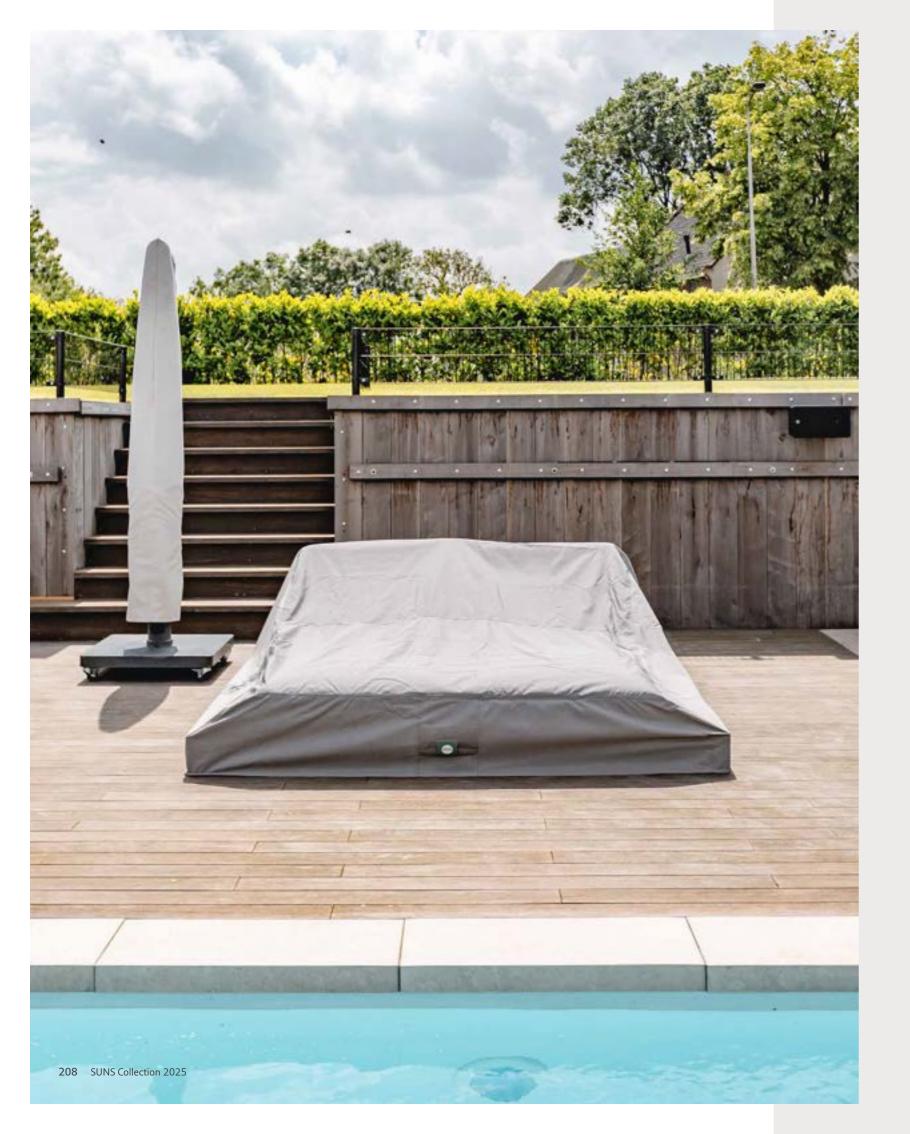

### Embrace convenience and style in your outdoor living with these sliding doors.

Premium protection for your garden furniture with the highquality SUNS covers. These robust canvas covers shield your outdoor pieces from the elements, offering waterproof, colorfast, and breathable performance.

Designed to last, each cover fits perfect and ensures your furniture stays in top condition all year round. Plus, they come with a handy storage bag, making them easy to pack away when not in use. With tailored options available, there's a perfect fit for every piece in your outdoor collection.

## Cover collection

The ultimate protection

### A suitable cover for every set.

Canvas: super strong, water-resistant, colorfast, durable and breathable.

Each cover comes with a convenient storage bag, compact and easy to store when not in use.