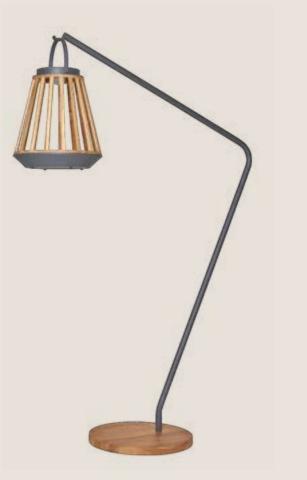

100







No more worries about the rain. All products from the SUNS collection are equipped with water repellent fabric.





Classic lounging













Grado dining table | Nappa dining chair | Sam candle

Classic dining -

















Candles & lighting

SUNS offers an extensive collection of chic outdoor solar lamps, lamp stands, and candles.

Forget complex power circuits – these solar lamps capture the sun's energy, shine for up to 18 hours and can be placed wherever you like. Stylish lamp stands add a touch of elegance, creating a cozy outdoor atmosphere. Complete the look with matching candles to enhance the ambiance of your garden or terrace.



#### Jack outdoor lamp

Tom outdoor lamp





Eve outdoor lamp









Light up your outdoor space.



Kate outdoor lamp









Fay outdoor lamp







#### **Ivy** lamp stand





Jane floor lamp



## The charm of candlelight.



Luca candle

Sam candle









Zara candle



# 160 plastic bottles = 1 pouf



The eco-friendly SUNS PET serie is crafted entirely from recycled plastic (PET) bottles. Using a cutting-edge process, these bottles are turned into fibers that feel as soft as fabric, yet remain as durable and weather-resistant as plastic. This makes it the perfect choice for stylish lifestyle products like rugs, poufs, and cushions, designed for outdoor use.





# Styling collection

Made from PET

Veneto carpet round





Veneto carpet square & rectangular







#### **Vasi** vases

Finally, a vase that lasts a lifetime! SUNS Vases are made of solid aluminium. Thanks to the high-end material and coat