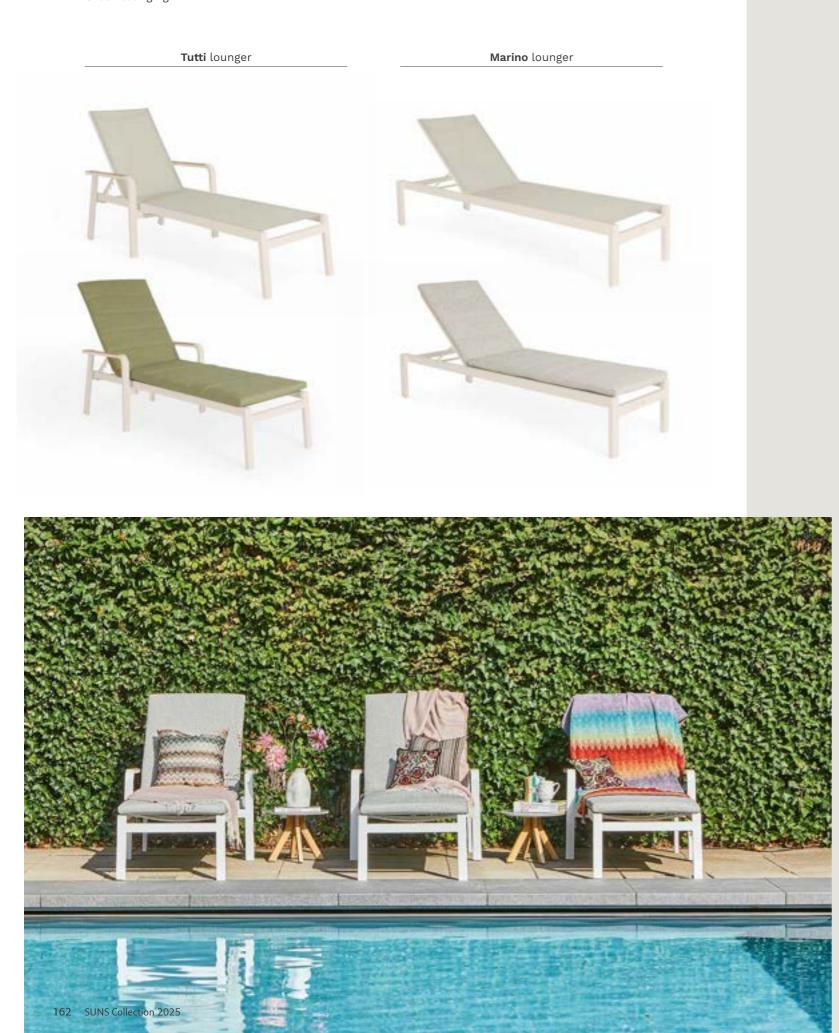

#### Lounging is relaxing

To fully enjoy your outdoor space, a lounge set is an absolute must. Lounging equals relaxing. Comfortable cushions and high-quality materials make a SUNS lounge set the ideal outdoor furniture to unwind on. Remarkable in the SUNS collection are the designs with extra low and deep seats, also known as 'low loungers'.

# Lounging & dining

This trend is reflected in the popular platform lounge sets, where tables and the seating area are a seamless and sleek ensemble.

# You create

Design your perfect lounge experience

With many of our lounge set series, the 'You create' concept offers plenty of options for creating the ideal set-up for your lounge set. Just mix and match the different combinations of 2-seater and 3-seater sofas, loungers, and matching tables.