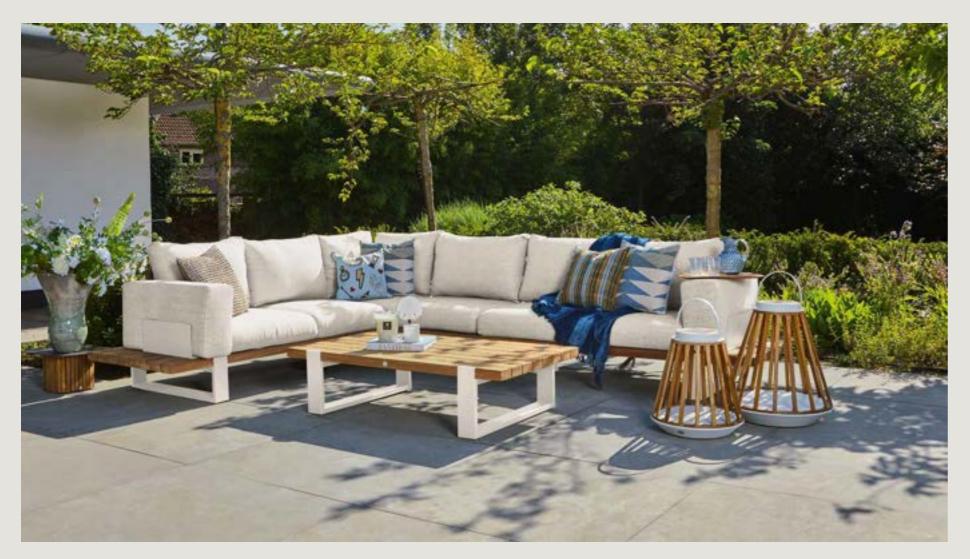

# You create

Design your perfect lounge experience

With many of our lounge set series, the 'You create' concept offers plenty of options for creating the ideal set-up for your lounge set. Just mix and match the different combinations of 2-seater and 3-seater sofas, loungers, and matching tables.

What about a loungy corner set-up with a chaise longue, or an Ibiza set-up with two separate sofas facing each other? When you have chosen your basic configuration, you can add various armrests, side tables and hockers.

Let your creativity lead the way to a lounge set that feels truly yours.