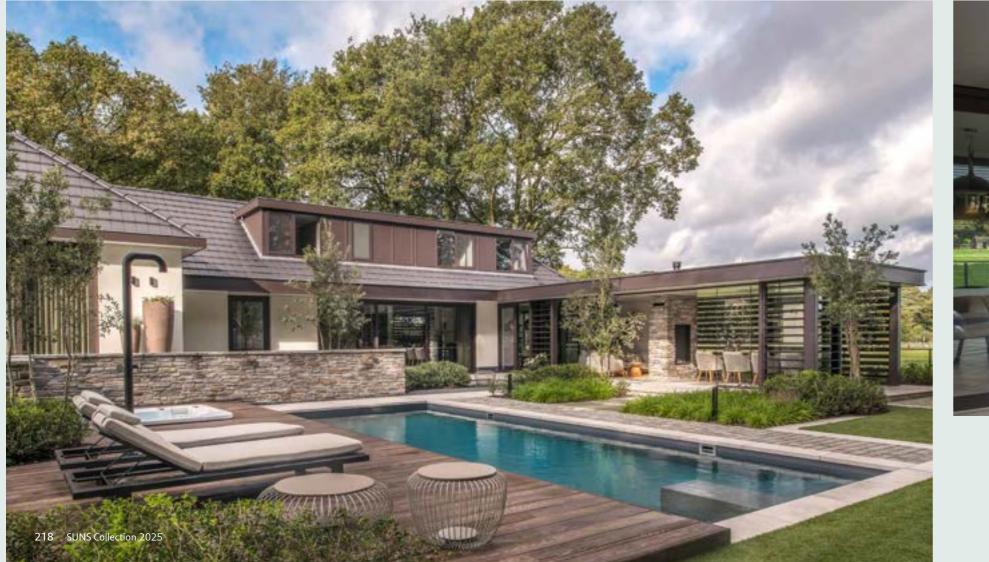

# Project design

Stylish solutions for outdoor spaces

SUNS collaborates with designers, landscape architects and hospitality experts to shape outdoor spaces that leave a lasting impression. With a perfect balance of style and comfort, our furniture transforms any setting into a visually striking, inviting retreat. Using high-quality materials and timeless designs, SUNS ensures durability and elegance that endure, season after season.

### Luxurious garden

The garden features premium SUNS furniture, creating ideal relaxation spots year-round. Around the pool, seating areas are designed for sunbathing, while the outdoor room offers a cozy, sheltered retreat in winter. This outdoor space is perfect for every season and occasion.

### Timeless refinement

This garden features stylish furniture for a perfect balance of relaxation and functionality. Loungers by the pool, which offer a tranquil spot to unwind, pair perfectly with the covered dining area for late-night dining. Through the open fireplace, you'll find a cozy sofa set that creates a welcoming atmosphere, making the space enjoyable year-round.