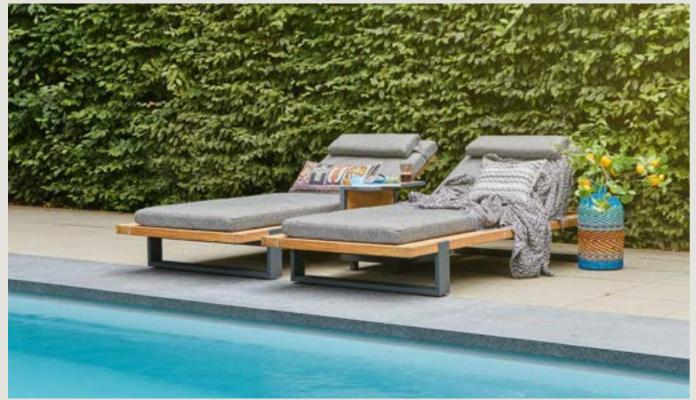

Crafted for the outdoors: aluminium that lasts season after season.

Urban dining combines sleek aluminium, bold colors, and sophisticated style.

147

The Nardo lounger features a back-rest adjustable in 4 positions. Tune it easily to your needs.

Nardo lounger

Enjoy the quality of a lounge set in different set-ups.