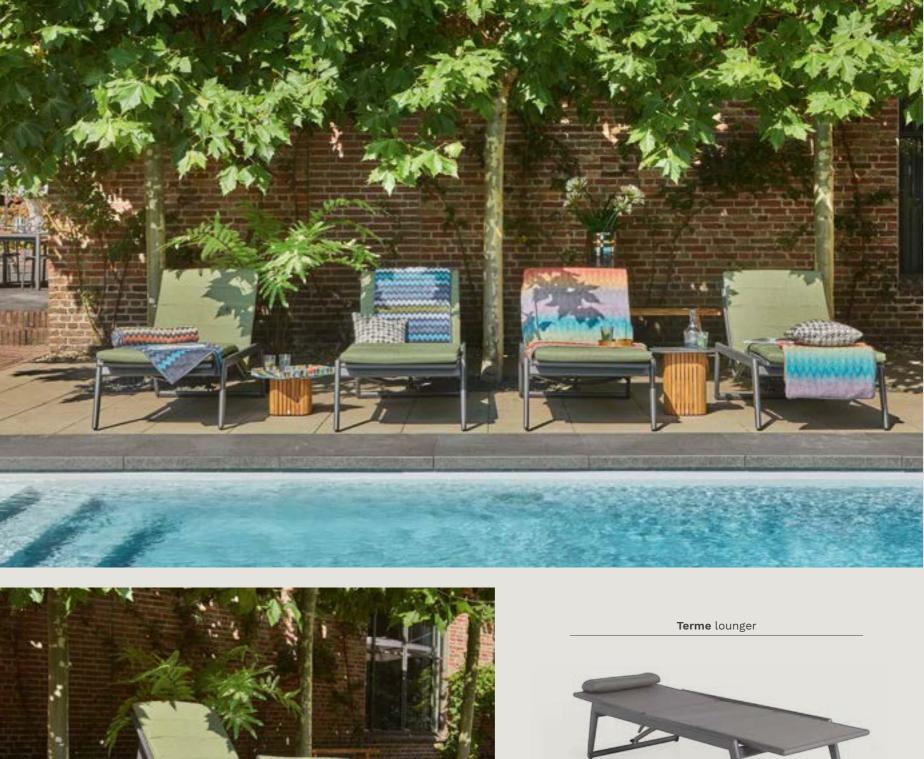

#### Lounging is relaxing

To fully enjoy your outdoor space, a lounge set is an absolute must. Lounging equals relaxing. Comfortable cushions and high-quality materials make a SUNS lounge set the ideal outdoor furniture to unwind on. Remarkable in the SUNS collection are the designs with extra low and deep seats, also known as 'low loungers'.

# You create

Design your perfect lounge experience

With many of our lounge set series, the 'You create' concept offers plenty of options for creating the ideal set-up for your lounge set. Just mix and match the different combinations of 2-seater and 3-seater sofas, loungers, and matching tables.

What about a loungy corner set-up with a chaise longue, or an Ibiza set-up with two separate sofas facing each other? When you have chosen your basic configuration, you can add various armrests, side tables and hockers.