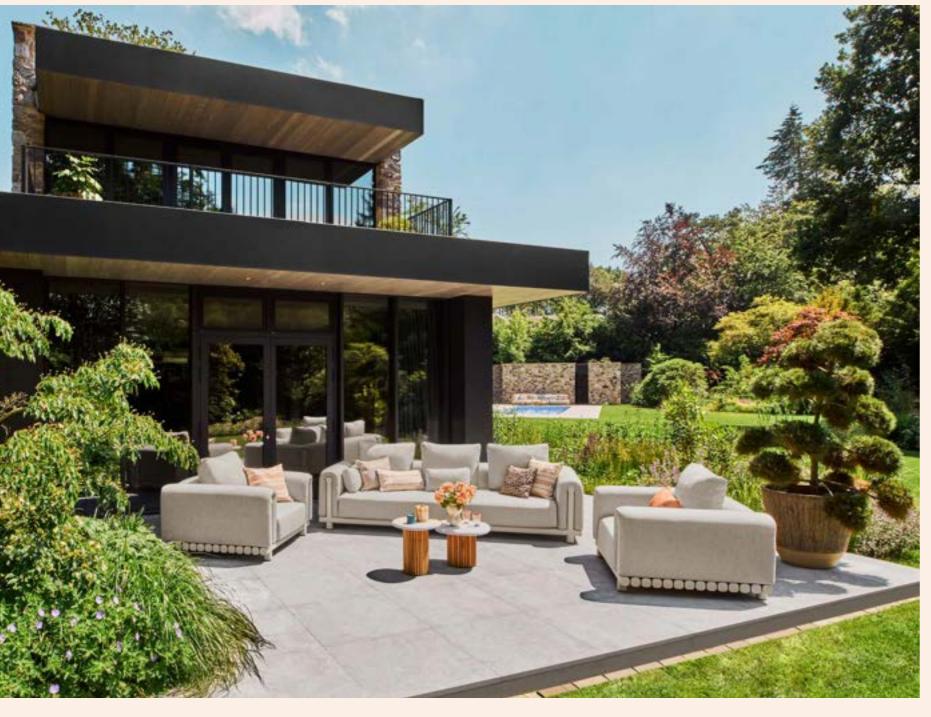

# Anouk & Edwin Smulders

Modern waterside home

Experience the ultimate in outdoor luxury with Allure, where comfort meets sophistication. Sink into the royal cushions and embrace the ultra-wide, deep seating that invites you to unwind in style.

Crafted with robust frames and premium materials, each piece embodies elegance and durability. The Allure style transforms any garden or terrace into a chic retreat, with designs that catch the eye and elevate your outdoor space to new levels of refinement.

Royal seats and scatter cushions to create your ideal position. This is lounging!

Allure lounging

Bora sofa set | Veneto carpet

The stylish design, premium fabric and cushions offer you a soft touch and warm welcome.