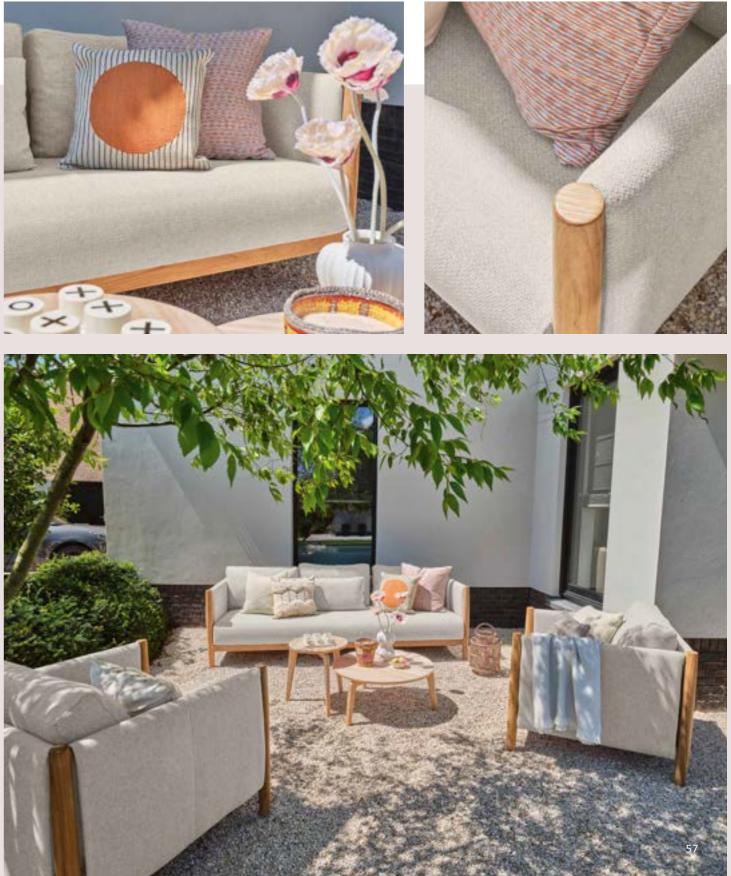

# Designed for relaxation

Lounging & dining collection

Lounging & dining

Inspired by the beauty of nature, the Pure series embraces the charm of solid teak, blending seamlessly with organic shapes and materials.

Every design is thoughtfully created to inspire a sense of natural elegance, where flowing lines meet refined outdoor luxury. The combination of unique design elements and premium materials creates an atmosphere where comfort and character come together effortlessly, inviting you to unwind in style.

Elegant crafted with teak, bold shapes and luxurious cushions. This lounge set brings style and comfort to any outdoor setting.

Discover the new direction in outdoor design: all-teak furniture with organic shapes.

The stylish design, premium fabric and cushions offer you a soft touch and warm welcome.

The teakwood designs are more stylish than ever.

Inspired by iconic designs of the past, in modern quality.

Elevate your outdoor setting with teak's natural curves.