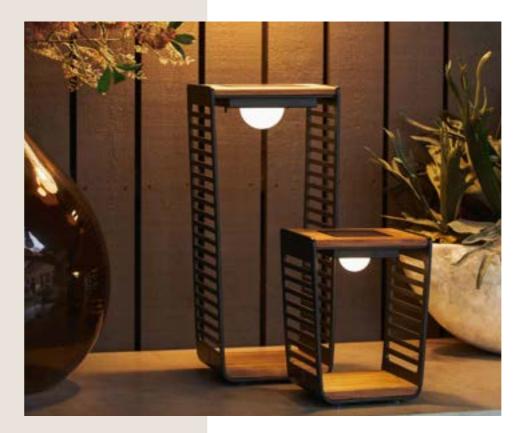

Candles & lighting

SUNS offers an extensive collection of chic outdoor solar lamps, lamp stands, and candles.

Forget complex power circuits – these solar lamps capture the sun's energy, shine for up to 18 hours and can be placed wherever you like. Stylish lamp stands add a touch of elegance, creating a cozy outdoor atmosphere. Complete the look with matching candles to enhance the ambiance of your garden or terrace.

#### Jack outdoor lamp

Tom outdoor lamp

Eve outdoor lamp

Light up your outdoor space.

Kate outdoor lamp

Fay outdoor lamp

#### **Ivy** lamp stand

Jane floor lamp