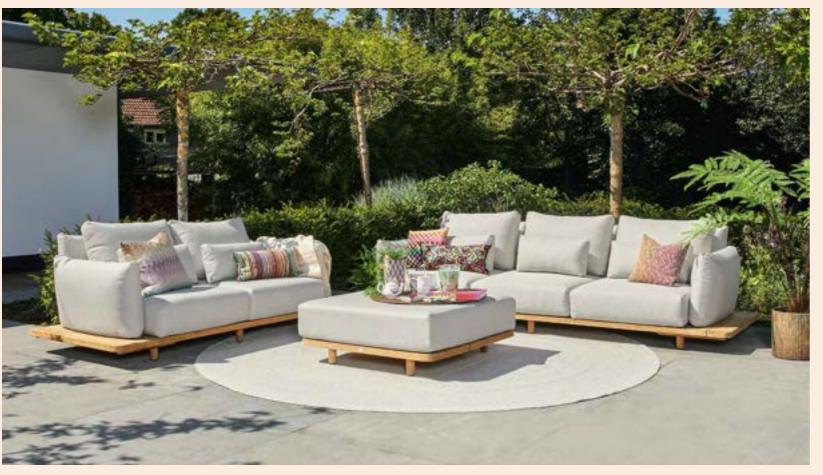

# Designed for relaxation

Lounging & dining collection

Lounging & dining

Inspired by the beauty of nature, the Pure series embraces the charm of solid teak, blending seamlessly with organic shapes and materials.

Every design is thoughtfully created to inspire a sense of natural elegance, where flowing lines meet refined outdoor luxury. The combination of unique design elements and premium materials creates an atmosphere where comfort and character come together effortlessly, inviting you to unwind in style.

Elegant crafted with teak, bold shapes and luxurious cushions. This lounge set brings style and comfort to any outdoor setting.

Discover the new direction in outdoor design: all-teak furniture with organic shapes.