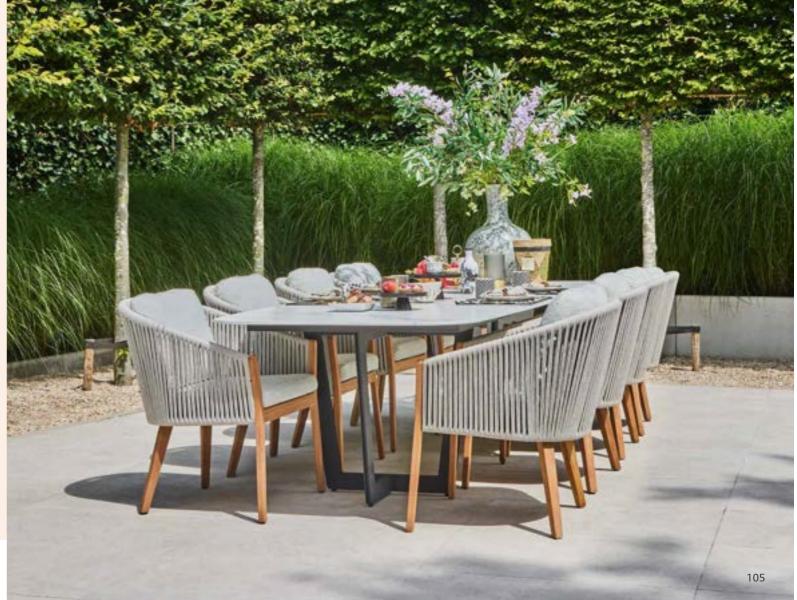

#### From traditional dining to 'low dining'

A decent dining table is solid and stylish. SUNS dining tables can withstand a drop of rain. The same goes for our dining chairs. And years of experience, refined design, and high-end materials provide SUNS dining chairs with an unequalled seating comfort. SUNS has both regular dining chairs as well as stackable ones, or with an adjustable backrest. But 'low' is the latest trend in dining. The comfort of a lounge set is combined with the practical aspect of classic dining. Ideal for hours of dining and relaxing with friends and family.

# Low dining

Low dining is the new trend. Combining the functionality of a traditional dining table with the comfort of a lounge set.

Sorolo low dining table | Sato low dining chair