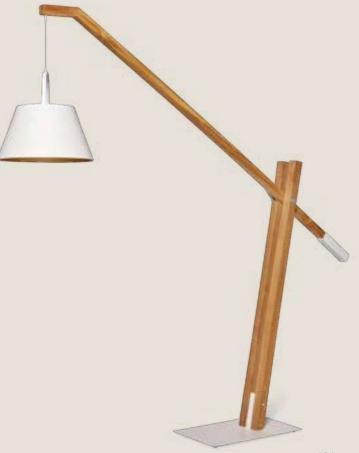

Kota lounge set | Veneto carpet | Jane floor lamp | Foglio butler tray

Elevate your lounge set with the refined warmth of camel sand-coated aluminium.

Palermo dining table | Avero dining chair

76 SUNS Collection 2025

#### **Ivy** lamp stand

Jane floor lamp