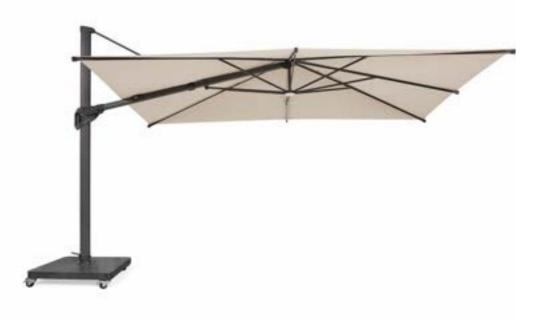

# Easily adjustable

This parasol is easy to adjust to the position of the sun and can be easily moved thanks to its castors.

Palmoli parasol