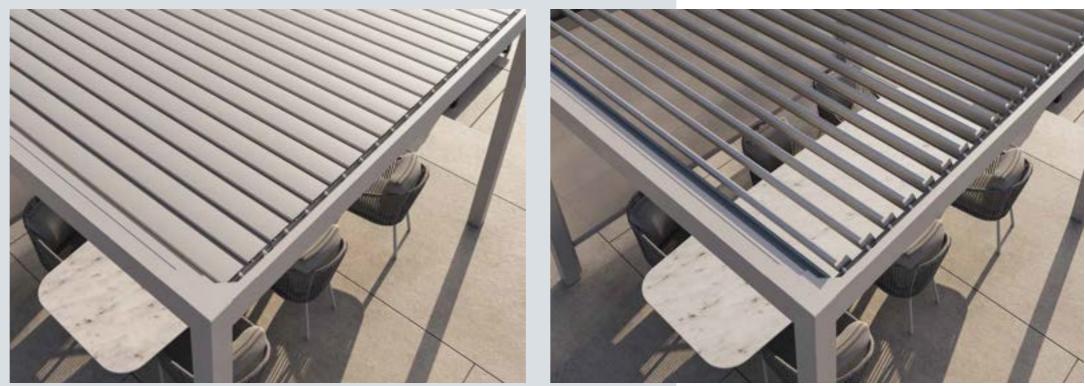

# Gazebo collection

Outdoors all year round

Enjoy sun, shade, or even a light summer rain worry-free. With a SUNS gazebo, outdoor comfort is guaranteed. Built from durable industrial-grade aluminium, it features integrated rainwater drainage and fits seamlessly into any garden or patio. This clever modular design can be set up in just one day, allowing you to create your perfect patio cover.

The SUNS gazebo range includes various styles and sizes, with customizable roof shutter options. Connect multiple modules for limitless expansion. Choose from optional roll-up screens or aluminium side panels. Some models even come with built-in LED lighting. The choice is yours!