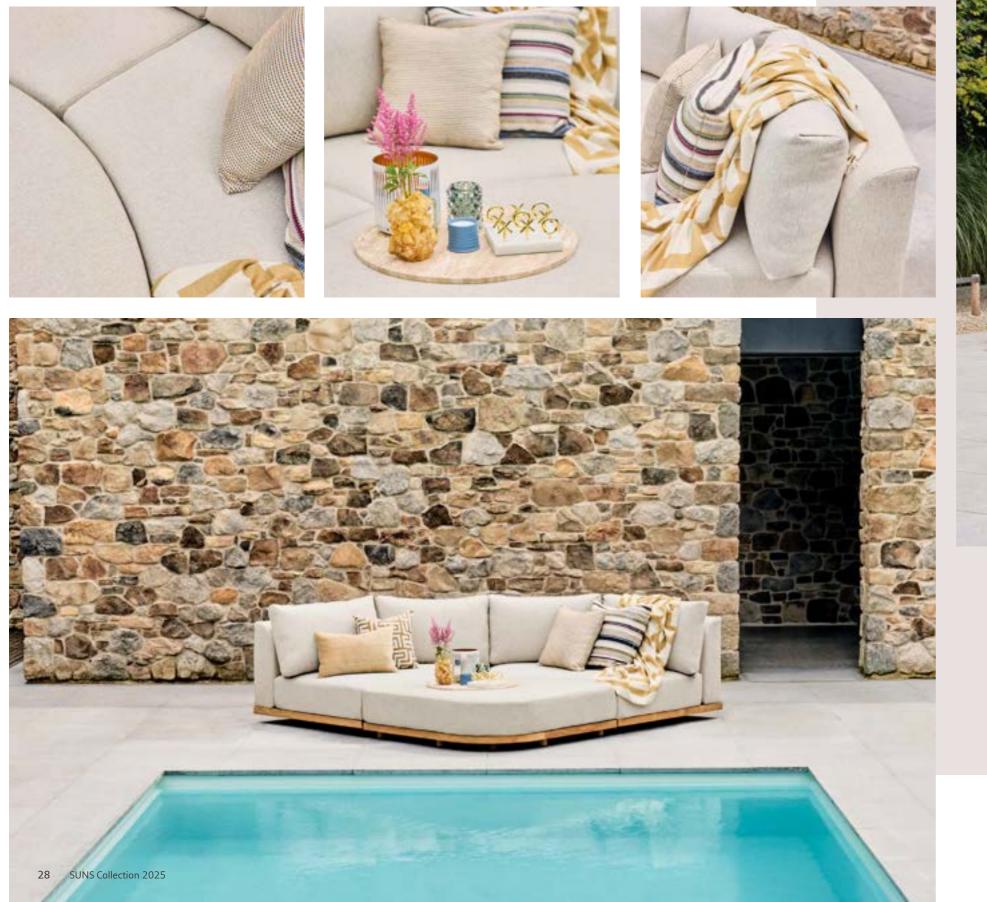

# Designed for relaxation

Lounging & dining collection

Lounging & dining

Inspired by the beauty of nature, the Pure series embraces the charm of solid teak, blending seamlessly with organic shapes and materials.

Every design is thoughtfully created to inspire a sense of natural elegance, where flowing lines meet refined outdoor luxury. The combination of unique design elements and premium materials creates an atmosphere where comfort and character come together effortlessly, inviting you to unwind in style.

Elegant crafted with teak, bold shapes and luxurious cushions. This lounge set brings style and comfort to any outdoor setting.

Discover the new direction in outdoor design: all-teak furniture with organic shapes.

The stylish design, premium fabric and cushions offer you a soft touch and warm welcome.

The teakwood designs are more stylish than ever.

Inspired by iconic designs of the past, in modern quality.

Elevate your outdoor setting with teak's natural curves.