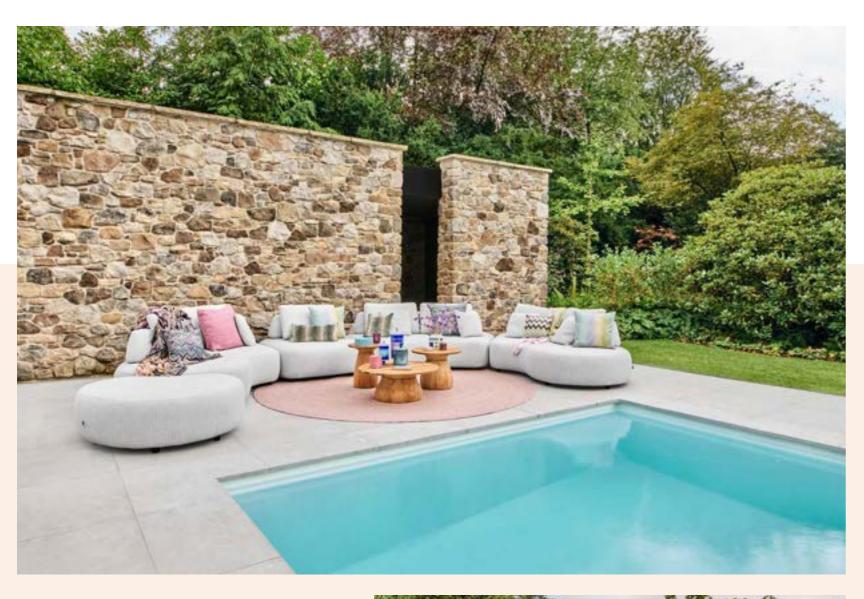

# Designed for relaxation

Lounging & dining collection

Lounging & dining

Inspired by the beauty of nature, the Pure series embraces the charm of solid teak, blending seamlessly with organic shapes and materials.

Every design is thoughtfully created to inspire a sense of natural elegance, where flowing lines meet refined outdoor luxury. The combination of unique design elements and premium materials creates an atmosphere where comfort and character come together effortlessly, inviting you to unwind in style.

Pure dining

Discover our Neolith® table tops in various designs. Pure lounging

Soft contours emphasize the rich character of teak wood.

The newest teakwood designs are more elegant than ever.

47

Basta low dining table – low dining chair | Pico lounge set