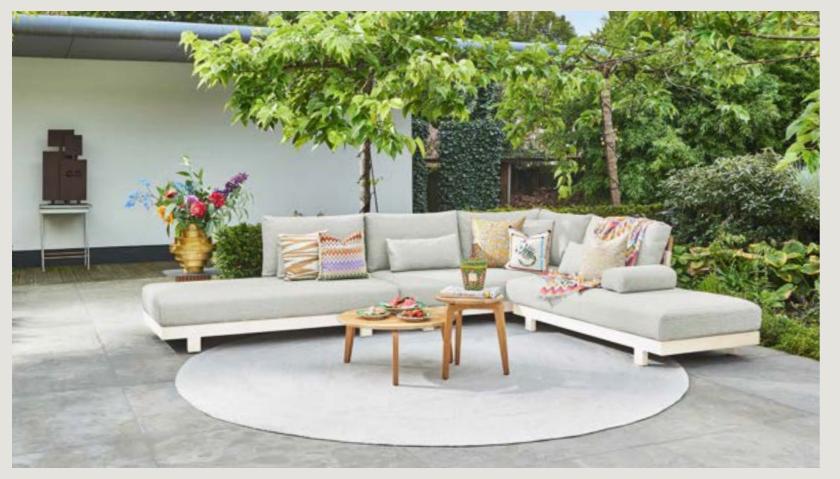

# You create

Design your perfect lounge experience

With many of our lounge set series, the 'You create' concept offers plenty of options for creating the ideal set-up for your lounge set. Just mix and match the different combinations of 2-seater and 3-seater sofas, loungers, and matching tables.

What about a loungy corner set-up with a chaise longue, or an Ibiza set-up with two separate sofas facing each other? When you have chosen your basic configuration, you can add various armrests, side tables and hockers.