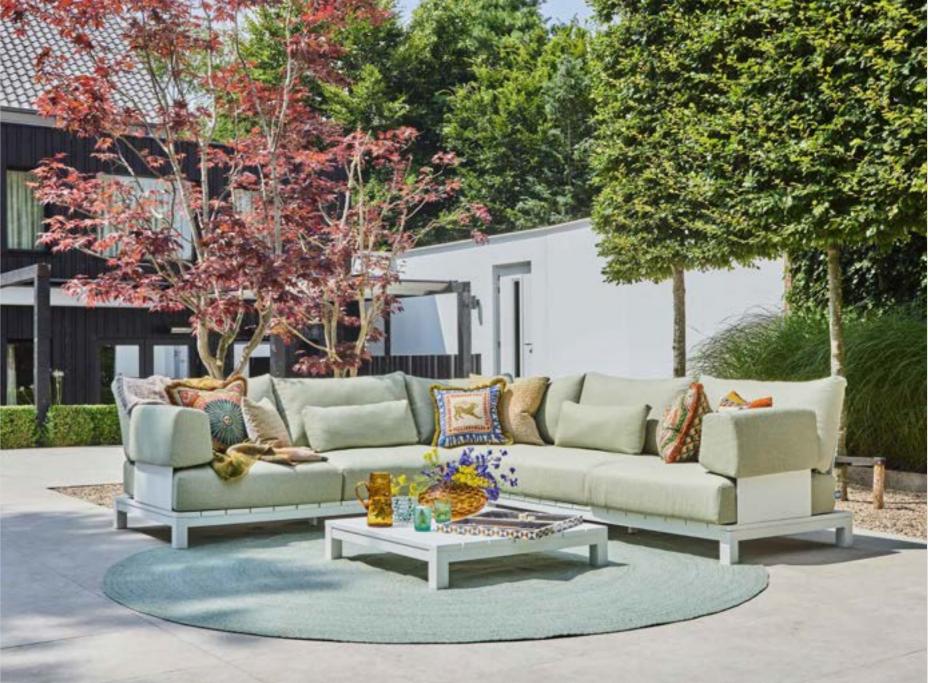

# You create

Design your perfect lounge experience

With many of our lounge set series, the 'You create' concept offers plenty of options for creating the ideal set-up for your lounge set. Just mix and match the different combinations of 2-seater and 3-seater sofas, loungers, and matching tables.

What about a loungy corner set-up with a chaise longue, or an Ibiza set-up with two separate sofas facing each other? When you have chosen your basic configuration, you can add various armrests, side tables and hockers.

Let your creativity lead the way to a lounge set that feels truly yours.