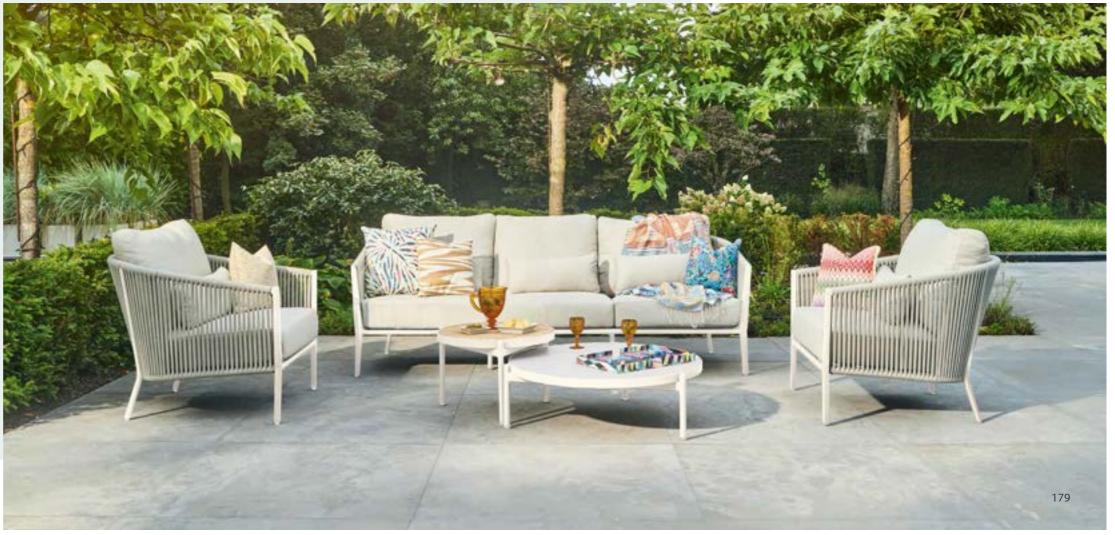

# You create

Design your perfect lounge experience

With many of our lounge set series, the 'You create' concept offers plenty of options for creating the ideal set-up for your lounge set. Just mix and match the different combinations of 2-seater and 3-seater sofas, loungers, and matching tables.

What about a loungy corner set-up with a chaise longue, or an Ibiza set-up with two separate sofas facing each other? When you have chosen your basic configuration, you can add various armrests, side tables and hockers.

Let your creativity lead the way to a lounge set that feels truly yours.