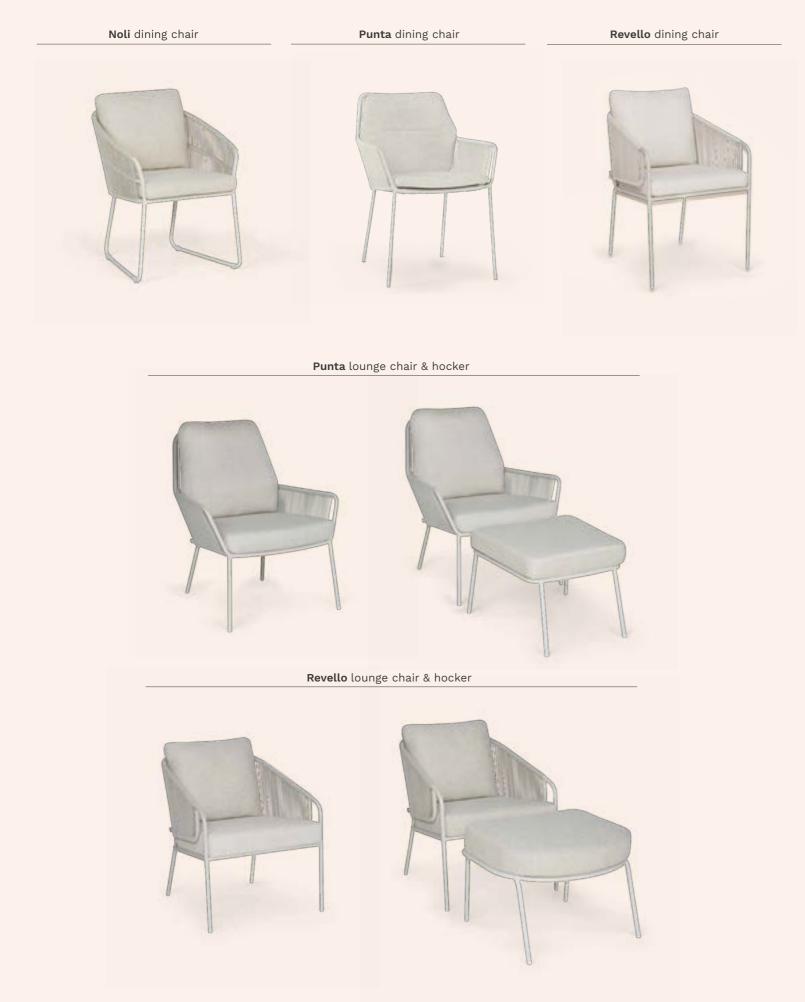

### 83 Allure

| 89 | Interview | - Wout | Bekkers |
|----|-----------|--------|---------|
|----|-----------|--------|---------|

- 114 Inspiration JOSH V
- 117 Inspiration Dayenne & Justin
- 119 Urban
- 164 Inspiration Leslie Keijzer
- 167 Classic
- 188 Styling collection
- 200 Gazebo collection
- 209 Cover collection

Pure dining

Discover our Neolith® table tops in various designs. Pure lounging

Soft contours emphasize the rich character of teak wood.

The newest teakwood designs are more elegant than ever.

47

Basta low dining table – low dining chair | Pico lounge set

Pure dining

Low dining: where dining and lounging blend seamlessly.

Enjoying the outdoors, where design and dining unite.

.

# Low dining

Low dining is the new trend. Combining the functionality of a traditional dining table with the comfort of a lounge set.

Sorolo low dining table | Sato low dining chair