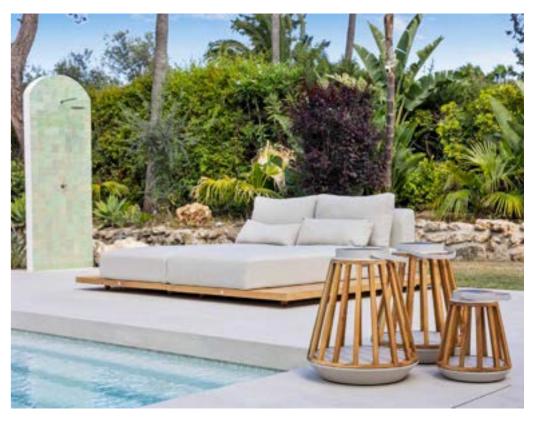

# You create

Design your perfect lounge experience

With many of our lounge set series, the 'You create' concept offers plenty of options for creating the ideal set-up for your lounge set. Just mix and match the different combinations of 2-seater and 3-seater sofas, loungers, and matching tables.

What about a loungy corner set-up with a chaise longue, or an Ibiza set-up with two separate sofas facing each other? When you have chosen your basic configuration, you can add various armrests, side tables and hockers.

Let your creativity lead the way to a lounge set that feels truly yours.