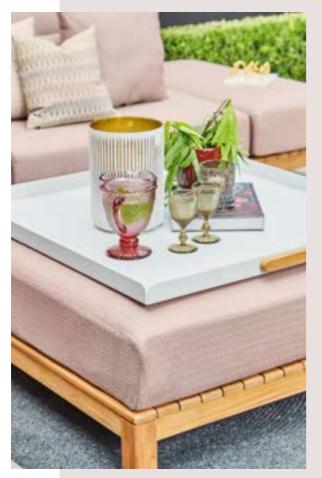

#### **Vasi** vases

Finally, a vase that lasts a lifetime! SUNS Vases are made of solid aluminium. Thanks to the high-end material and coating, in an appealing dented design, these vases are excellent for outdoor use. Available in seven colors.

Foglio butler tray

Assi serving tray