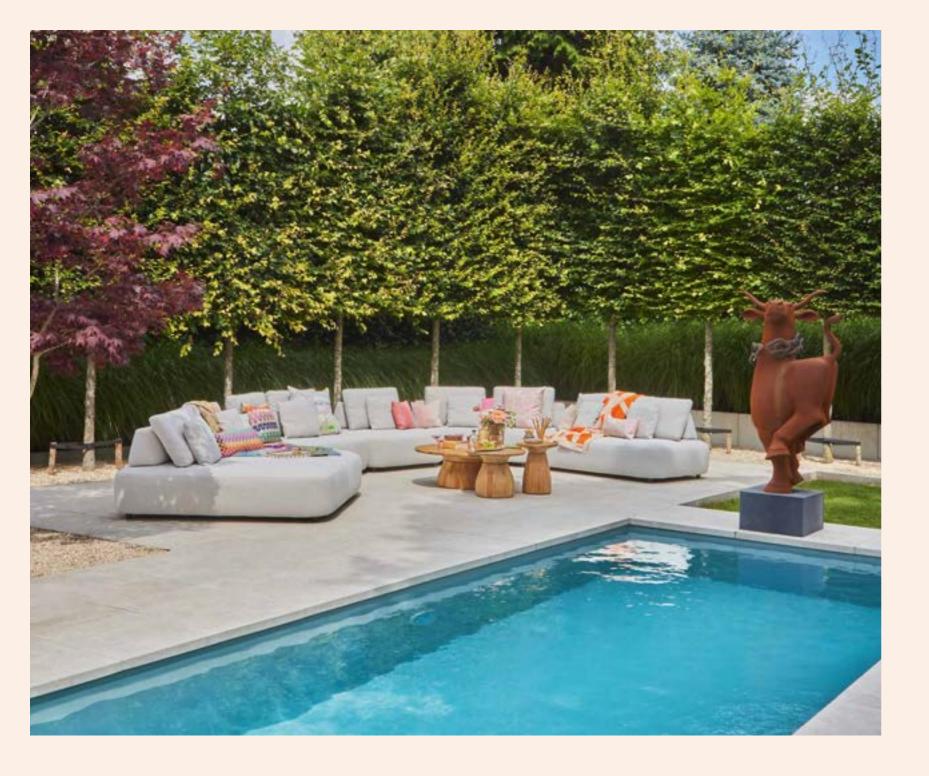

Lounging & dining

The art of sophisticated lounging.

At SUNS, we believe outdoor spaces deserve the same level of elegance and functionality as interiors. This philosophy is reflected in our 2025 collection, where soft color palettes, natural materials, and organic shapes come together to create inviting and stylish outdoor environments.

The seemingly frameless design of the Blocchi lounge set is an irresistible invitation to cherish its comfort.

Bloechi's organic form invites you to sink into pure relaxation, embodying a balance of elegance and ease.