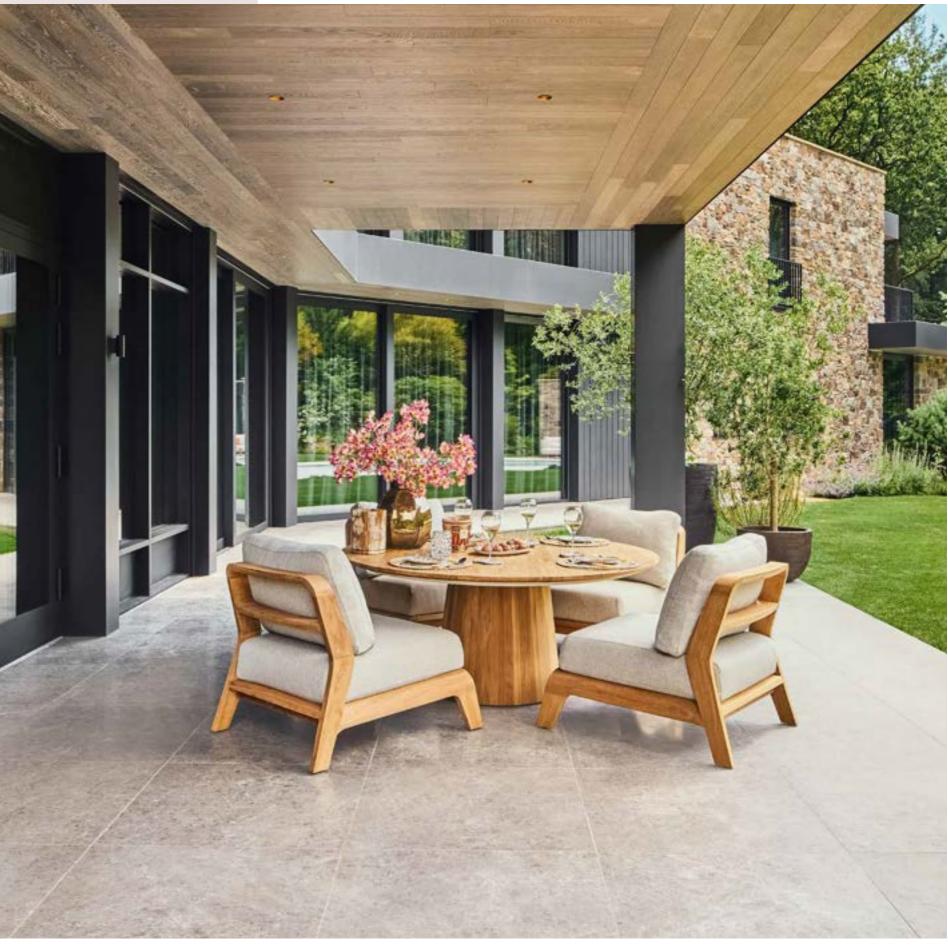

# Designed for relaxation

Lounging & dining collection

Lounging & dining

Inspired by the beauty of nature, the Pure series embraces the charm of solid teak, blending seamlessly with organic shapes and materials.

Every design is thoughtfully created to inspire a sense of natural elegance, where flowing lines meet refined outdoor luxury. The combination of unique design elements and premium materials creates an atmosphere where comfort and character come together effortlessly, inviting you to unwind in style.

Elegant crafted with teak, bold shapes and luxurious cushions. This lounge set brings style and comfort to any outdoor setting.

Discover the new direction in outdoor design: all-teak furniture with organic shapes.

The stylish design, premium fabric and cushions offer you a soft touch and warm welcome.

The teakwood designs are more stylish than ever.

Inspired by iconic designs of the past, in modern quality.

Elevate your outdoor setting with teak's natural curves.