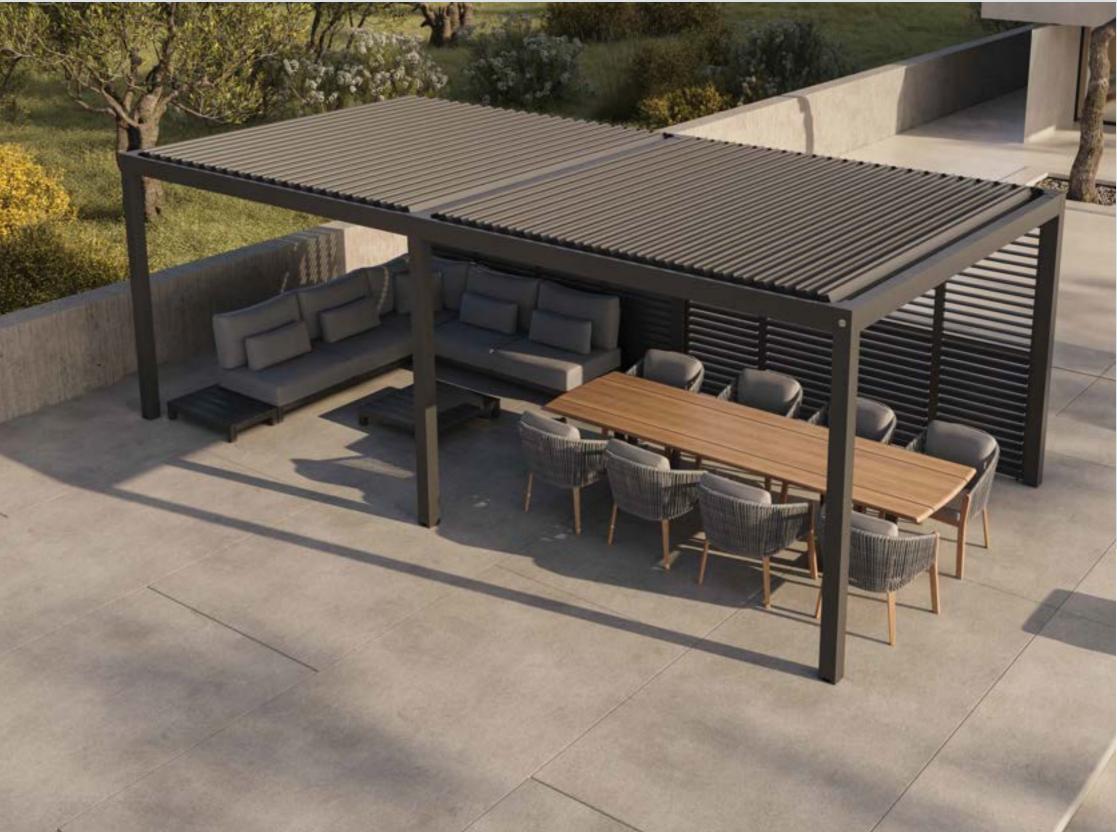

# Gazebo collection

Outdoors all year round

Enjoy sun, shade, or even a light summer rain worry-free. With a SUNS gazebo, outdoor comfort is guaranteed. Built from durable industrial-grade aluminium, it features integrated rainwater drainage and fits seamlessly into any garden or patio. This clever modular design can be set up in just one day, allowing you to create your perfect patio cover.

The SUNS gazebo range includes various styles and sizes, with customizable roof shutter options. Connect multiple modules for limitless expansion. Choose from optional roll-up screens or aluminium side panels. Some models even come with built-in LED lighting. The choice is yours!

Maximum flexibility, easy to assemble, and also cozy with warm LED light.