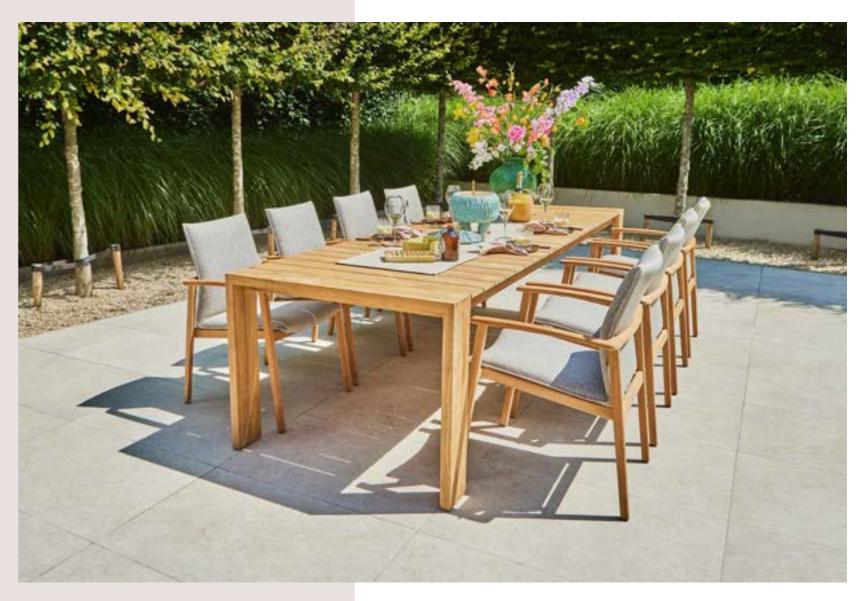

# Designed for relaxation

Lounging & dining collection

Lounging & dining

Inspired by the beauty of nature, the Pure series embraces the charm of solid teak, blending seamlessly with organic shapes and materials.

Every design is thoughtfully created to inspire a sense of natural elegance, where flowing lines meet refined outdoor luxury. The combination of unique design elements and premium materials creates an atmosphere where comfort and character come together effortlessly, inviting you to unwind in style.

Pure dining

Discover our Neolith® table tops in various designs. Pure lounging

Soft contours emphasize the rich character of teak wood.

The newest teakwood designs are more elegant than ever.

47

Basta low dining table – low dining chair | Pico lounge set