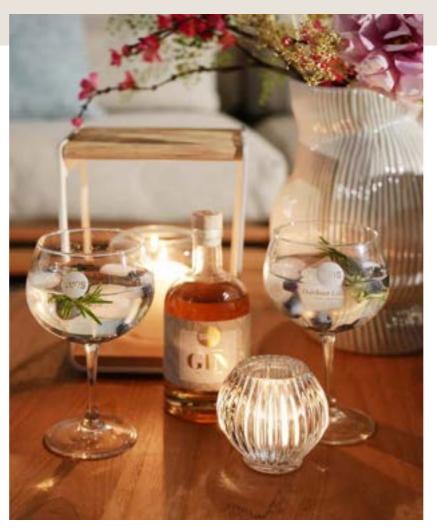

ounging













Grado dining table | Nappa dining chair | Sam candle

Classic dining -

















Candles & lighting

SUNS offers an extensive collection of chic outdoor solar lamps, lamp stands, and candles.

Forget complex power circuits – these solar lamps capture the sun's energy, shine for up to 18 hours and can be placed wherever you like. Stylish lamp stands add a touch of elegance, creating a cozy outdoor atmosphere. Complete the look with matching candles to enhance the ambiance of your garden or terrace.



#### Jack outdoor lamp

Tom outdoor lamp





Eve outdoor lamp









Light up your outdoor space.



Kate outdoor lamp









Fay outdoor lamp







#### **Ivy** lamp stand





Jane floor lamp



## The charm of candlelight.



Luca candle

Sam candle









Zara candle



# 160 plastic bottles = 1 pouf



The eco-friendly SUNS PET serie is crafted entirely from recycled plastic (PET) bottles. Using a cutting-edge process, these bottles are turned into fibers that feel as soft as fabric, yet remain as durable and weather-resistant as plastic. This makes it the perfect choice for stylish lifestyle products like rugs, poufs, and cushions, designed for outdoor use.





# Styling collection

Made from PET

Veneto carpet round





Veneto carpet square & rectangular







#### **Vasi** vases

Finally, a vase that lasts a lifetime! SUNS Vases are made of solid aluminium. Thanks to the high-end material and coating, in an appealing dented design, these vases are excellent for outdoor use. Available in seven colors.



Foglio butler tray





Assi