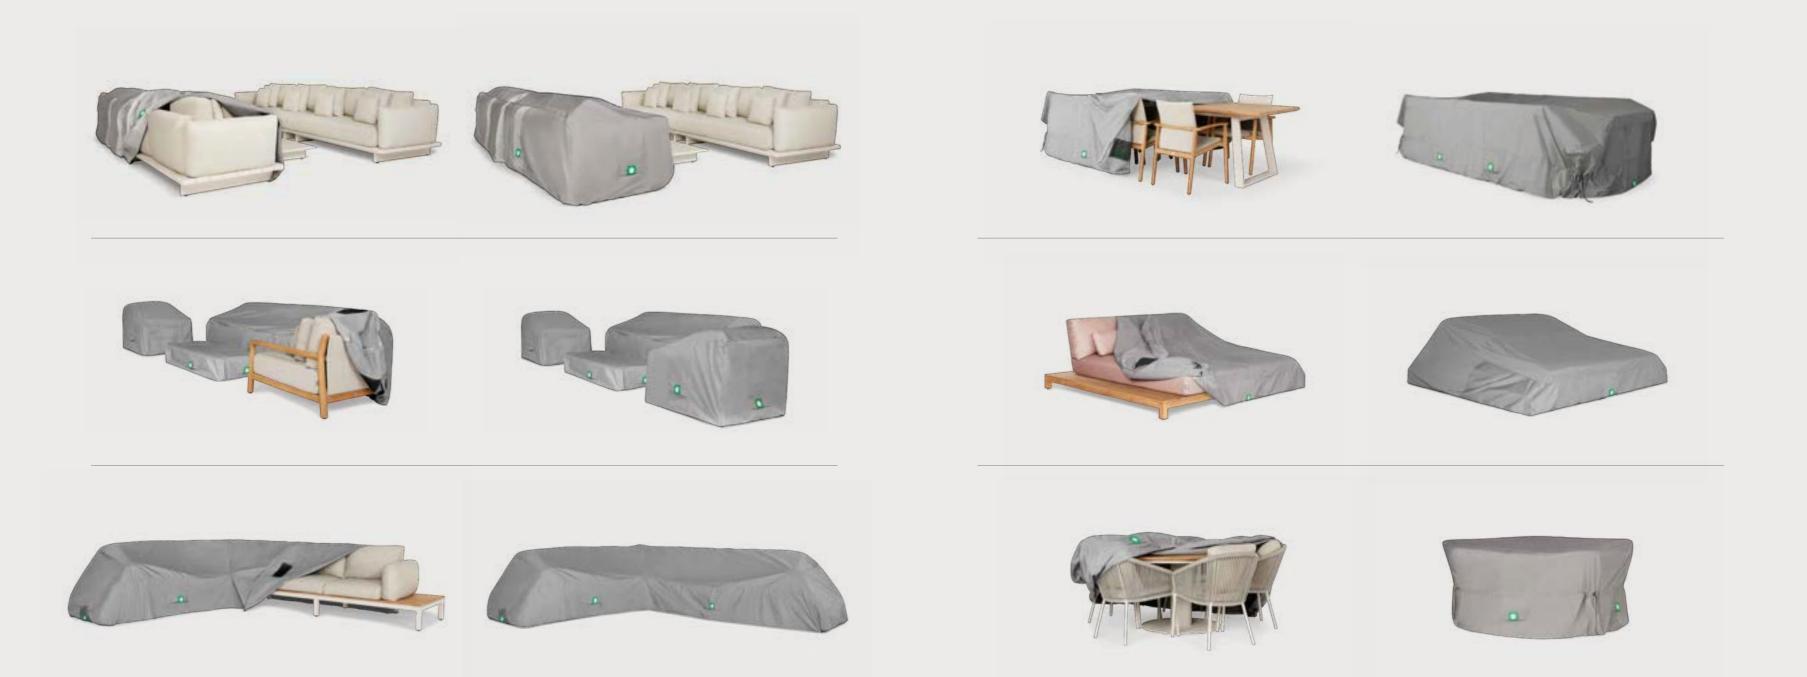

### Embrace convenience and style in your outdoor living with these sliding doors.

Premium protection for your garden furniture with the highquality SUNS covers. These robust canvas covers shield your outdoor pieces from the elements, offering waterproof, colorfast, and breathable performance.

Designed to last, each cover fits perfect and ensures your furniture stays in top condition all year round. Plus, they come with a handy storage bag, making them easy to pack away when not in use. With tailored options available, there's a perfect fit for every piece in your outdoor collection.

## Cover collection

The ultimate protection

### A suitable cover for every set.

Canvas: super strong, water-resistant, colorfast, durable and breathable.

Each cover comes with a convenient storage bag, compact and easy to store when not in use.