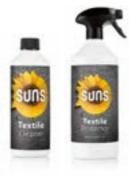

# Maintenance collection

Cleaners & protectors

SUNS Maintenance collection offers specialized cleaners and protectors to keep your outdoor furniture and accessories looking their best. Designed for a variety of materials, each product ensures long-lasting beauty and durability. With our eco-friendly formulas, you can enjoy easy maintenance that's tough on dirt but gentle on the environment.

#### **Furniture** Cleaner & protector

**Textile** Cleaner & protector

Stone & Wood Protector

For all non-oiled wood types.

#### Textile cleaner

#### **Textile protector**

- ✓ Strong cleanser
- Environmentally friendly
- ✓ Anti-static, dirt repellent
- ✓ Water, oil and dirt repellent
- ✓ Long-term activity
- ✓ UV-filter
- ✓ 100% breathable

CONTENT: 500 ML