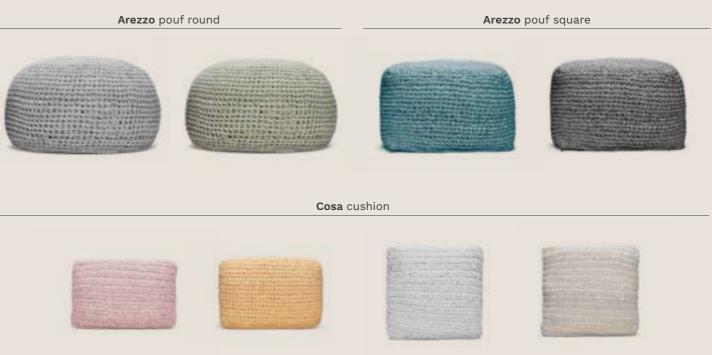

# 160 plastic bottles = 1 pouf

The eco-friendly SUNS PET serie is crafted entirely from recycled plastic (PET) bottles. Using a cutting-edge process, these bottles are turned into fibers that feel as soft as fabric, yet remain as durable and weather-resistant as plastic. This makes it the perfect choice for stylish lifestyle products like rugs, poufs, and cushions, designed for outdoor use.

# Styling collection

Made from PET

Veneto carpet round

Veneto carpet square & rectangular