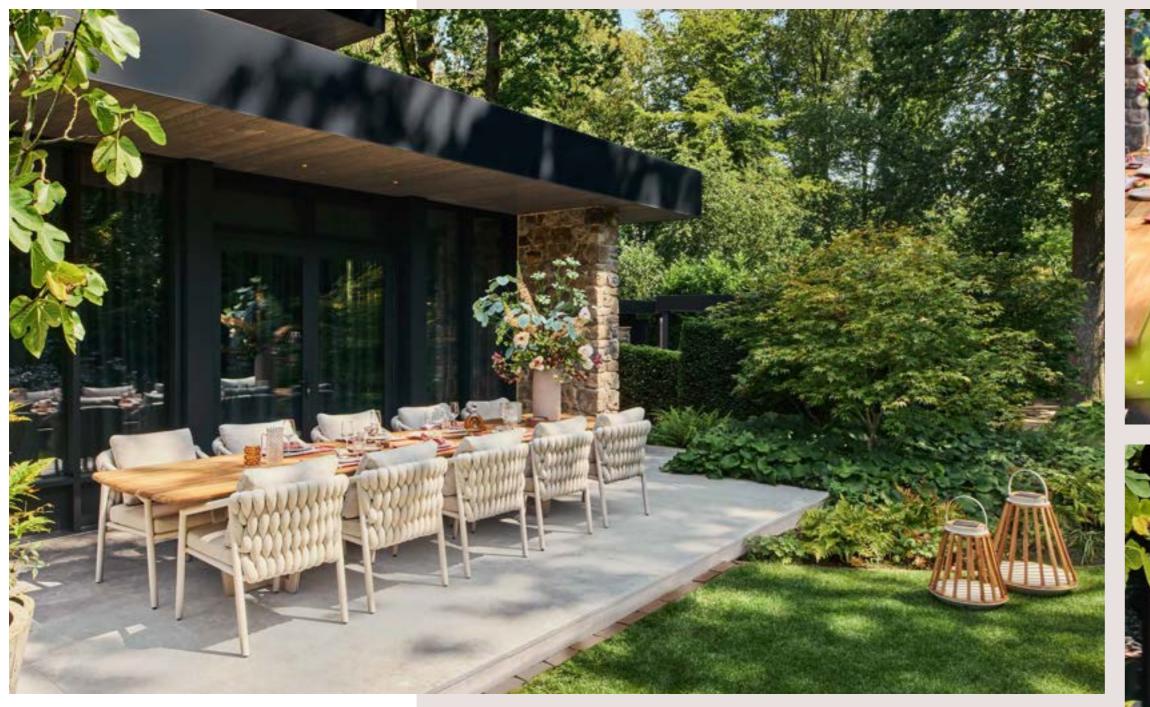

#### From traditional dining to 'low dining'

A decent dining table is solid and stylish. SUNS dining tables can withstand a drop of rain. The same goes for our dining chairs. And years of experience, refined design, and high-end materials provide SUNS dining chairs with an unequalled seating comfort. SUNS has both regular dining chairs as well as stackable ones, or with an adjustable backrest. But 'low' is the latest trend in dining. The comfort of a lounge set is combined with the practical aspect of classic dining. Ideal for hours of dining and relaxing with friends and family.

# Low dining

Low dining is the new trend. Combining the functionality of a traditional dining table with the comfort of a lounge set.

Sorolo low dining table | Sato low dining chair