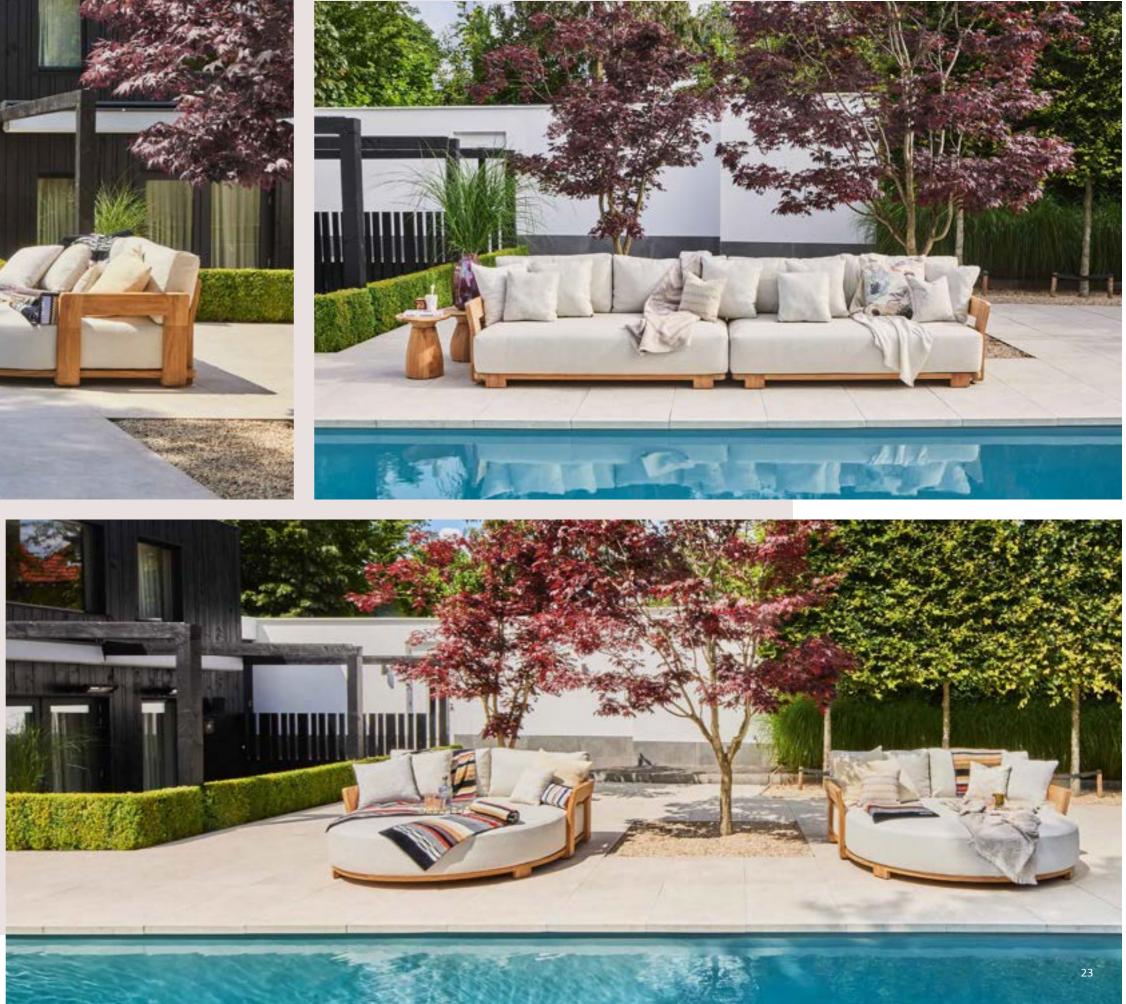

# Designed for relaxation

Lounging & dining collection

Lounging & dining

Inspired by the beauty of nature, the Pure series embraces the charm of solid teak, blending seamlessly with organic shapes and materials.

Every design is thoughtfully created to inspire a sense of natural elegance, where flowing lines meet refined outdoor luxury. The combination of unique design elements and premium materials creates an atmosphere where comfort and character come together effortlessly, inviting you to unwind in style.

Elegant crafted with teak, bold shapes and luxurious cushions. This lounge set brings style and comfort to any outdoor setting.

Discover the new direction in outdoor design: all-teak furniture with organic shapes.