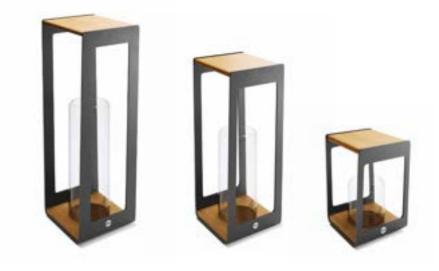

Candles & lighting

SUNS offers an extensive collection of chic outdoor solar lamps, lamp stands, and candles.

Forget complex power circuits – these solar lamps capture the sun's energy, shine for up to 18 hours and can be placed wherever you like. Stylish lamp stands add a touch of elegance, creating a cozy outdoor atmosphere. Complete the look with matching candles to enhance the ambiance of your garden or terrace.

#### Jack outdoor lamp

Tom outdoor lamp

Eve outdoor lamp

Light up your outdoor space.

Kate outdoor lamp

Fay outdoor lamp