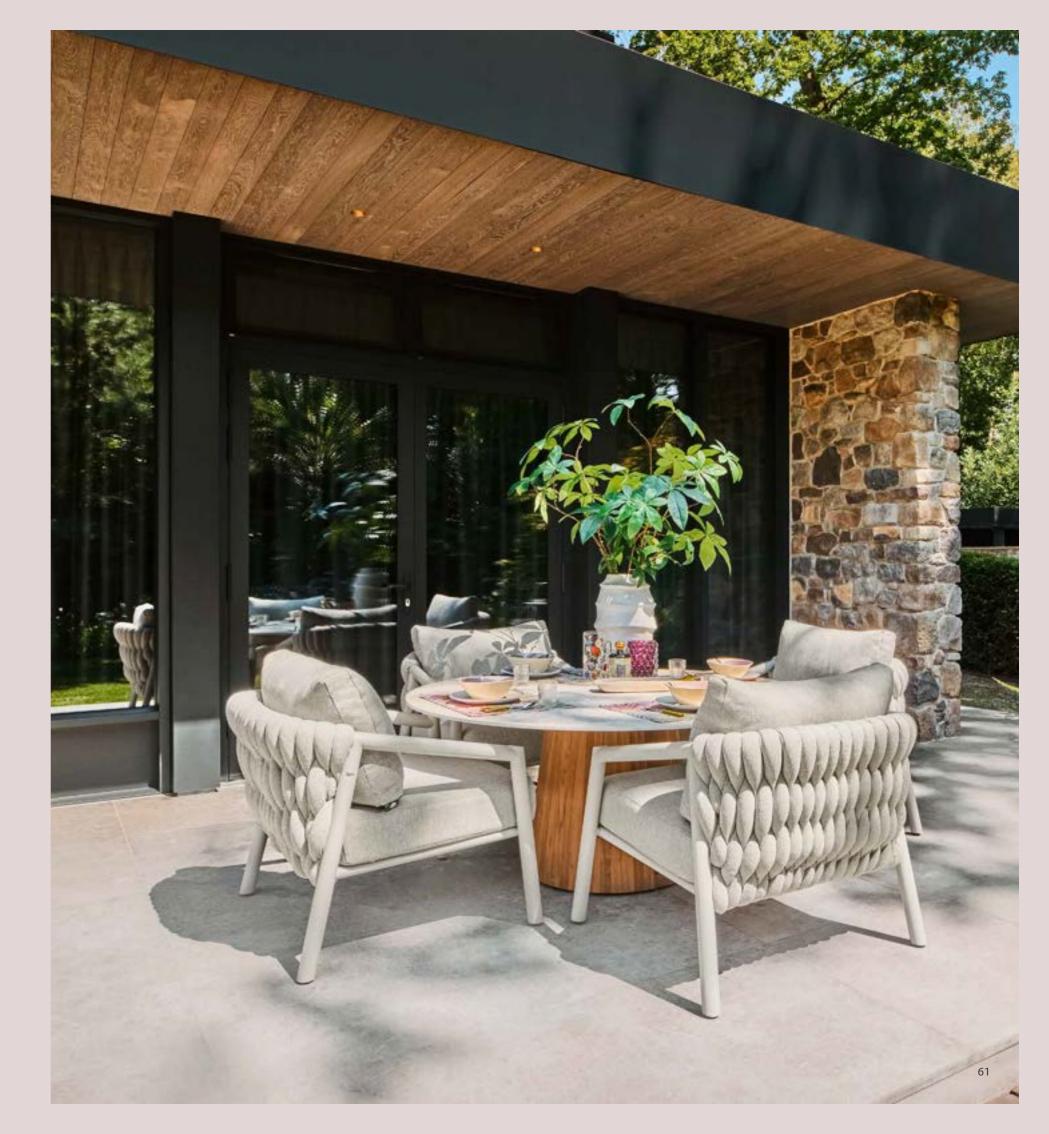

# Designed for relaxation

Lounging & dining collection

Lounging & dining

Inspired by the beauty of nature, the Pure series embraces the charm of solid teak, blending seamlessly with organic shapes and materials.

Every design is thoughtfully created to inspire a sense of natural elegance, where flowing lines meet refined outdoor luxury. The combination of unique design elements and premium materials creates an atmosphere where comfort and character come together effortlessly, inviting you to unwind in style.

Pure dining

Discover our Neolith® table tops in various designs. Pure lounging

Soft contours emphasize the rich character of teak wood.

The newest teakwood designs are more elegant than ever.

47

Basta low dining table – low dining chair | Pico lounge set