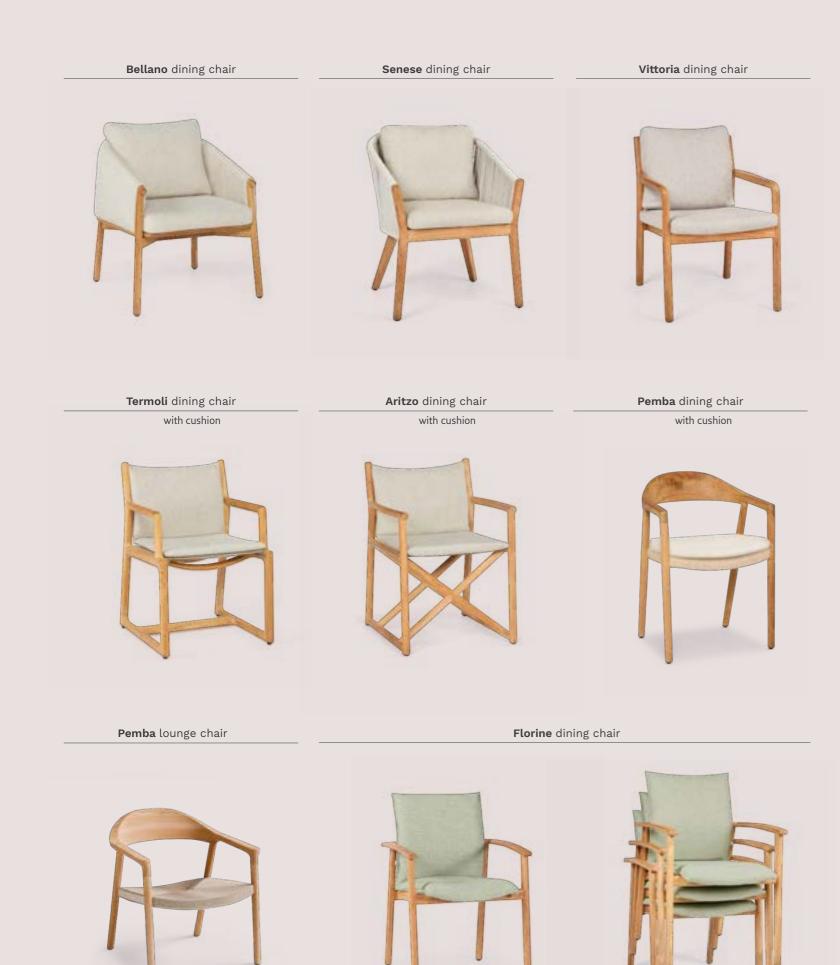

dining: where dining and lounging blend seamlessly.















Enjoying the outdoors, where design and dining unite.

















.





# Low dining

Low dining is the new trend. Combining the functionality of a traditional dining table with the comfort of a lounge set.



Sorolo low dining table | Sato low dining chair





## Elegant teakwood, styled to perfection for any setting.







A striking teak piece, inspired by the iconic Baobab silhouette.



















The Portofino lounge serie, a sleek design for a modern garden, with the warmth of teak.







Kota lounge set | Veneto carpet | Jane floor lamp | Foglio butler tray







Elevate your lounge set with the refined warmth of camel sand-coated aluminium.













Palermo dining table | Avero dining chair









76 SUNS Collection 2025







# Jan Smit

The warmth of summer relaxation

For singer and entertainer Jan Smit and his wife, relaxation and style are in perfect harmony. At their home in Spain we created an outdoor space that balances comfort with elegance. From lounging at the poolside to hosting friends around the outdoor dining area, SUNS furniture enhances every moment spent outdoors. With a blend of rope accents, sustainable outdoor lighting, and refined materials, this space reflects their personal style and offers the ideal setting for unwinding.

### FEATURED PRODUCTS

Nappa low bar chair | Bellano lounge chair | Ivy lamp stand with Fay outdoor lamp | Palermo dining table | Senese dining chair | Aspen daybed | Kate outdoor lamp





At Anouk en Edwin Smulders' stunning watersi