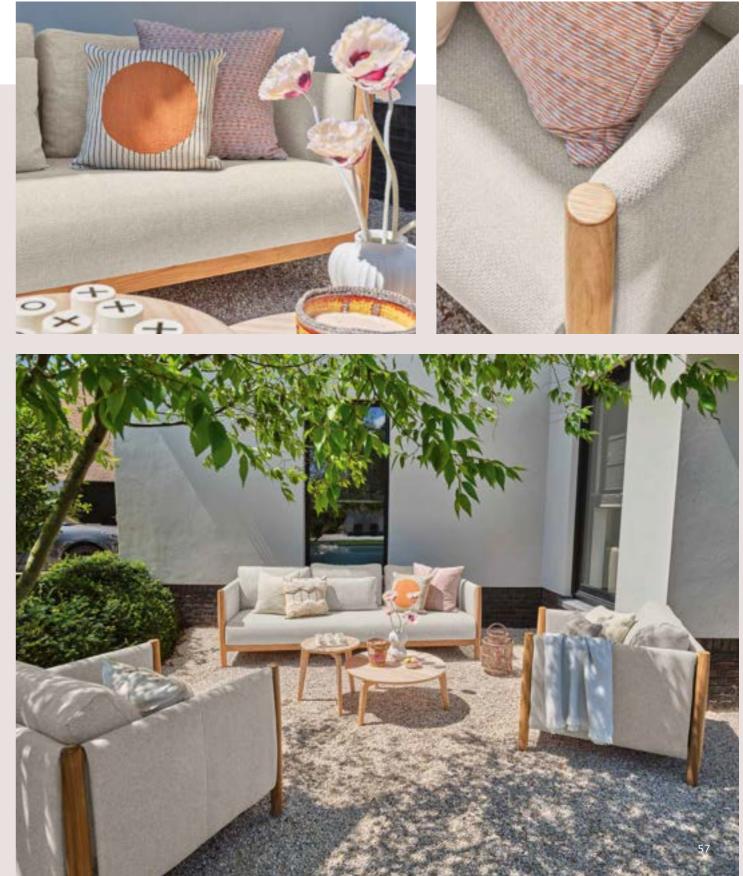

# Designed for relaxation

Lounging & dining collection

Lounging & dining

Inspired by the beauty of nature, the Pure series embraces the charm of solid teak, blending seamlessly with organic shapes and materials.

Every design is thoughtfully created to inspire a sense of natural elegance, where flowing lines meet refined outdoor luxury. The combination of unique design elements and premium materials creates an atmosphere where comfort and character come together effortlessly, inviting you to unwind in style.

Elegant crafted with teak, bold shapes and luxurious cushions. This lounge set brings style and comfort to any outdoor setting.

Discover the new direction in outdoor design: all-teak furniture with organic shapes.

The stylish design, premium fabric and cushions offer you a soft touch and warm welcome.

The teakwood designs are more stylish than ever.

Inspired by iconic designs of the past, in modern quality.

Elevate your outdoor setting with teak's natural curves.