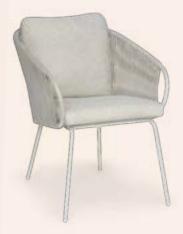

# Urban

Lounging & dining

Aluminium of industrial quality will hold up to its promises for a lifetime.

Crafted for the outdoors: aluminium that lasts season after season.

Urban dining combines sleek aluminium, bold colors, and sophisticated style.

147

The Nardo lounger features a back-rest adjustable in 4 positions. Tune it easily to your needs.

Nardo lounger

Enjoy the quality of a lounge set in different set-ups.