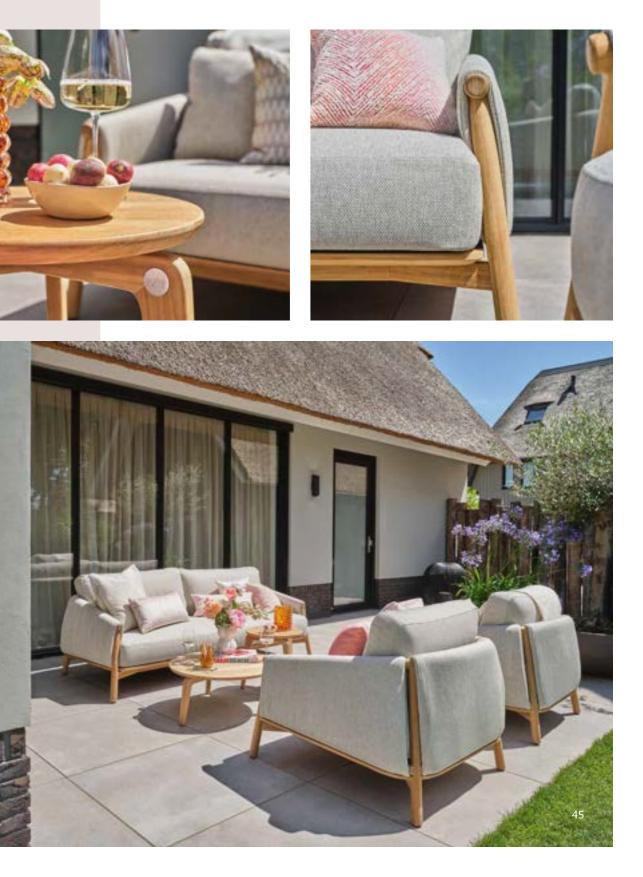

Pure dining

Discover our Neolith® table tops in various designs. Pure lounging

Soft contours emphasize the rich character of teak wood.

The newest teakwood designs are more elegant than ever.

47

Basta low dining table – low dining chair | Pico lounge set

Pure dining

Low dining: where dining and lounging blend seamlessly.

Enjoying the outdoors, where design and dining unite.

.