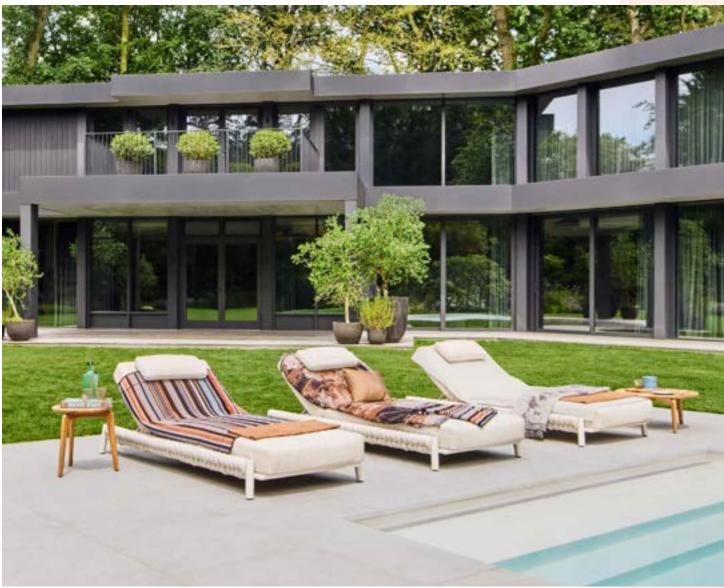

# Outdoor Lifestyle

SUNS

### Comfort - Luxury - Relaxation

Experience the finest in outdoor living. Our new collection brings together eye-catching designs that are spacious, comfortable, and built for relaxation. From inviting lounge and dining sets to versatile gazebos and daybeds, SUNS offers everything you need to create your ideal outdoor space. Complement your setting with our accessories: cushions, poufs, carpets, solar lighting, butler trays and candles.

#### Lounging is relaxing

To fully enjoy your outdoor space, a lounge set is an absolute must. Lounging equals relaxing. Comfortable cushions and high-quality materials make a SUNS lounge set the ideal outdoor furniture to unwind on. Remarkable in the SUNS collection are the designs with extra low and deep seats, also known as 'low loungers'.