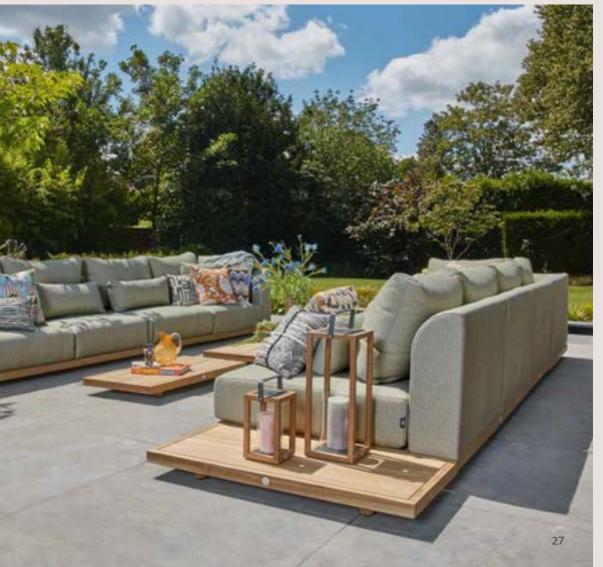

# You create

Design your perfect lounge experience

With many of our lounge set series, the 'You create' concept offers plenty of options for creating the ideal set-up for your lounge set. Just mix and match the different combinations of 2-seater and 3-seater sofas, loungers, and matching tables.

What about a loungy corner set-up with a chaise longue, or an Ibiza set-up with two separate sofas facing each other? When you have chosen your basic configuration, you can add various armrests, side tables and hockers.

Let your creativity lead the way to a lounge set that feels truly yours.