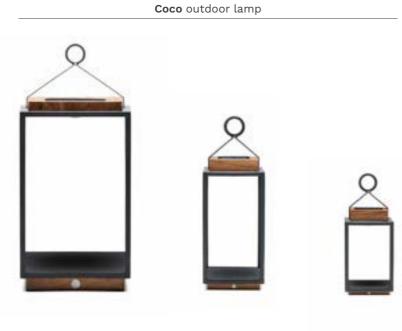

Candles & lighting

SUNS offers an extensive collection of chic outdoor solar lamps, lamp stands, and candles.

Forget complex power circuits – these solar lamps capture the sun's energy, shine for up to 18 hours and can be placed wherever you like. Stylish lamp stands add a touch of elegance, creating a cozy outdoor atmosphere. Complete the look with matching candles to enhance the ambiance of your garden or terrace.

#### Jack outdoor lamp

Tom outdoor lamp

Eve outdoor lamp

Light up your outdoor space.

Kate outdoor lamp

Fay outdoor lamp