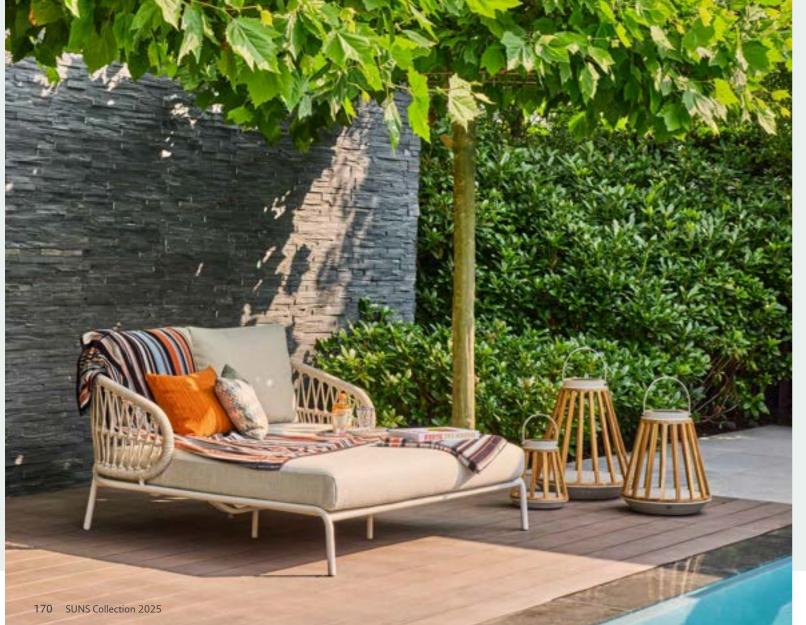

#### Lounging is relaxing

To fully enjoy your outdoor space, a lounge set is an absolute must. Lounging equals relaxing. Comfortable cushions and high-quality materials make a SUNS lounge set the ideal outdoor furniture to unwind on. Remarkable in the SUNS collection are the designs with extra low and deep seats, also known as 'low loungers'.

# Lounging & dining

This trend is reflected in the popular platform lounge sets, where tables and the seating area are a seamless and sleek ensemble.