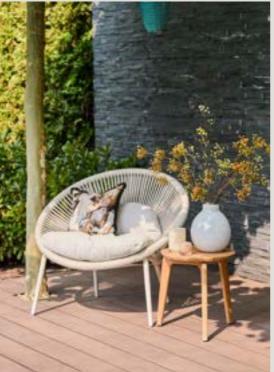

### A suitable match for every style

SUNS has four different styles: Pure, Allure, Urban and Classic. Each style has its own distinctive features, from classic simplicity to trendy and unique. Depending on your personal taste, there is a suitable match for every one. What is the ideal style for your outdoor space?

#### Lounging is relaxing

To fully enjoy your outdoor space, a lounge set is an absolute must. Lounging equals relaxing. Comfortable cushions and high-quality materials make a SUNS lounge set the ideal outdoor furniture to unwind on. Remarkable in the SUNS collection are the designs with extra low and deep seats, also known as 'low loungers'.