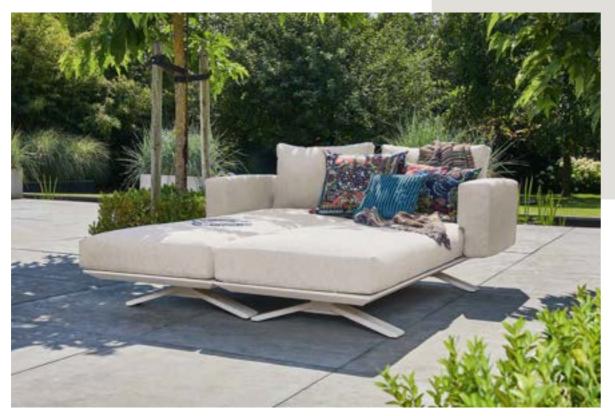

#### Lounging is relaxing

To fully enjoy your outdoor space, a lounge set is an absolute must. Lounging equals relaxing. Comfortable cushions and high-quality materials make a SUNS lounge set the ideal outdoor furniture to unwind on. Remarkable in the SUNS collection are the designs with extra low and deep seats, also known as 'low loungers'.

# Lounging & dining

This trend is reflected in the popular platform lounge sets, where tables and the seating area are a seamless and sleek ensemble.