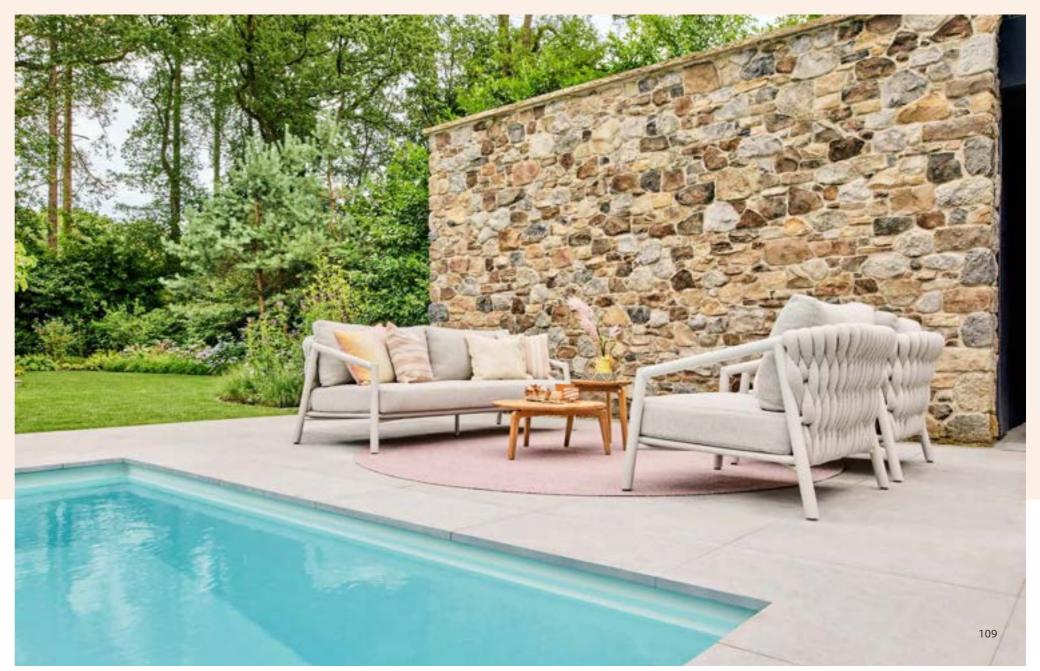

# Designed for relaxation

Lounging & dining collection

Lounging & dining

Inspired by the beauty of nature, the Pure series embraces the charm of solid teak, blending seamlessly with organic shapes and materials.

Every design is thoughtfully created to inspire a sense of natural elegance, where flowing lines meet refined outdoor luxury. The combination of unique design elements and premium materials creates an atmosphere where comfort and character come together effortlessly, inviting you to unwind in style.