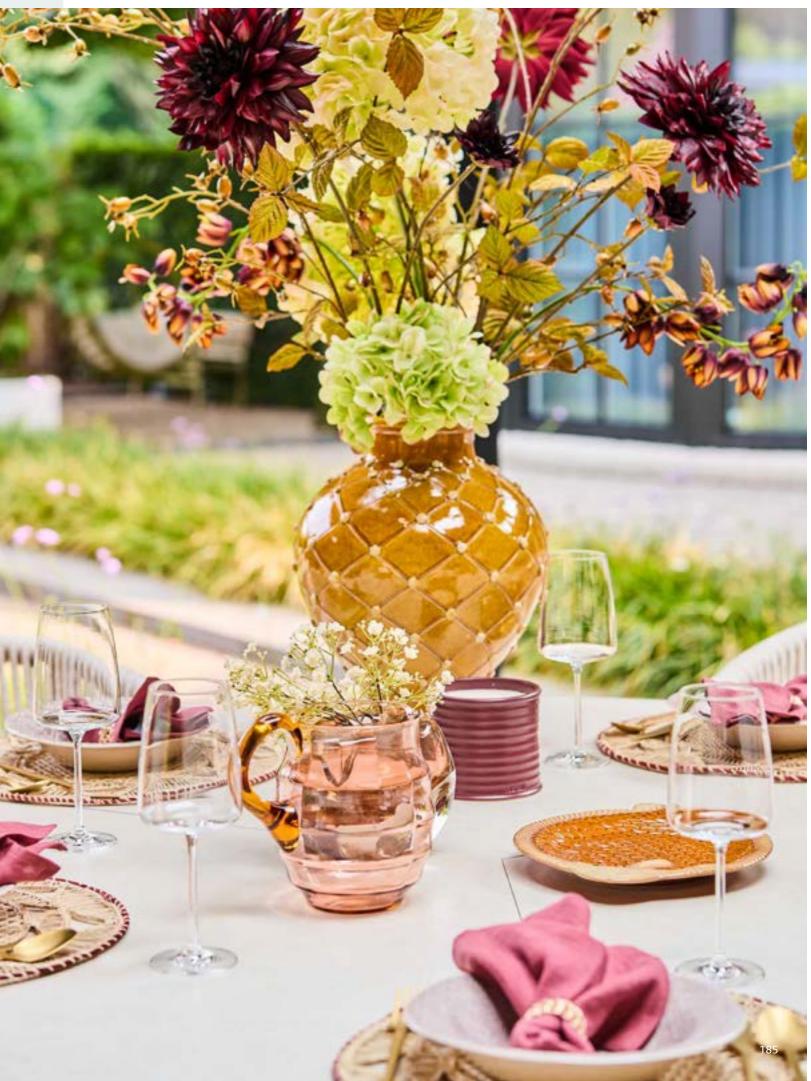

# Styling collection

Made from PET

Veneto carpet round

Veneto carpet square & rectangular

#### **Vasi** vases

Finally, a vase that lasts a lifetime! SUNS Vases are made of solid aluminium. Thanks to the high-end material and coating, in an appealing dented design, these vases are excellent for outdoor use. Available in seven colors.