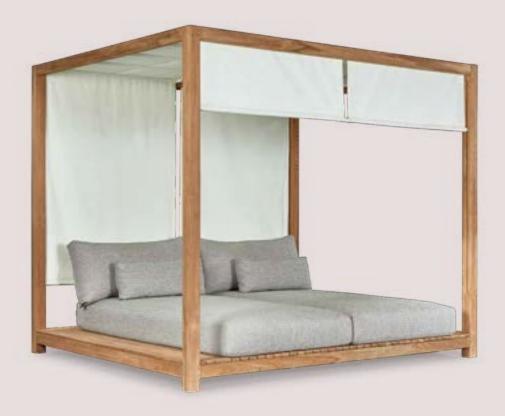

#### Lounging is relaxing

To fully enjoy your outdoor space, a lounge set is an absolute must. Lounging equals relaxing. Comfortable cushions and high-quality materials make a SUNS lounge set the ideal outdoor furniture to unwind on. Remarkable in the SUNS collection are the designs with extra low and deep seats, also known as 'low loungers'.

# You create

Design your perfect lounge experience

With many of our lounge set series, the 'You create' concept offers plenty of options for creating the ideal set-up for your lounge set. Just mix and match the different combinations of 2-seater and 3-seater sofas, loungers, and matching tables.