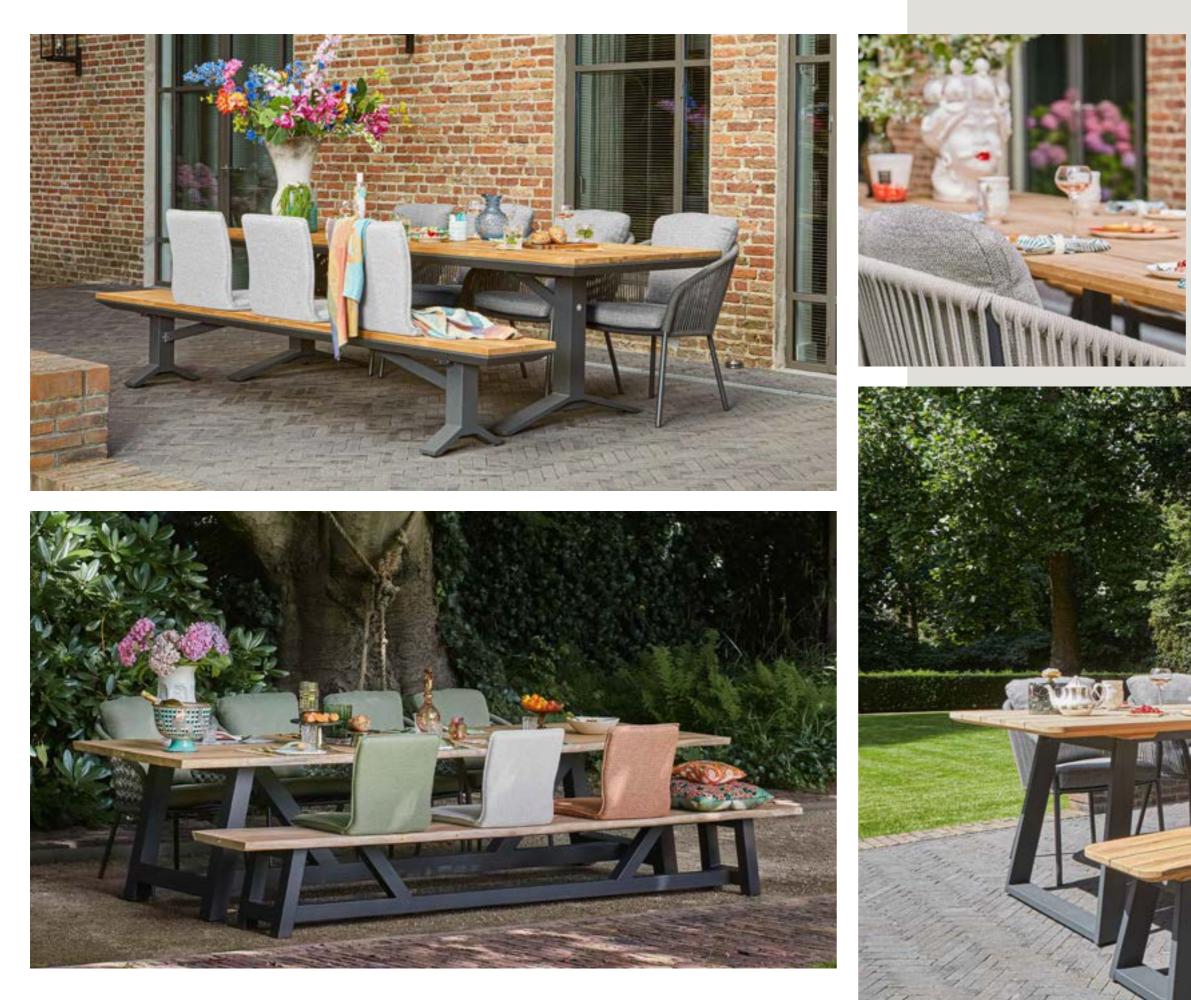

#### From traditional dining to 'low dining'

A decent dining table is solid and stylish. SUNS dining tables can withstand a drop of rain. The same goes for our dining chairs. And years of experience, refined design, and high-end materials provide SUNS dining chairs with an unequalled seating comfort. SUNS has both regular dining chairs as well as stackable ones, or with an adjustable backrest. But 'low' is the latest trend in dining. The comfort of a lounge set is combined with the practical aspect of classic dining. Ideal for hours of dining and relaxing with friends and family.

# Low dining

Low dining is the new trend. Combining the functionality of a traditional dining table with the comfort of a lounge set.

Sorolo low dining table | Sato low dining chair