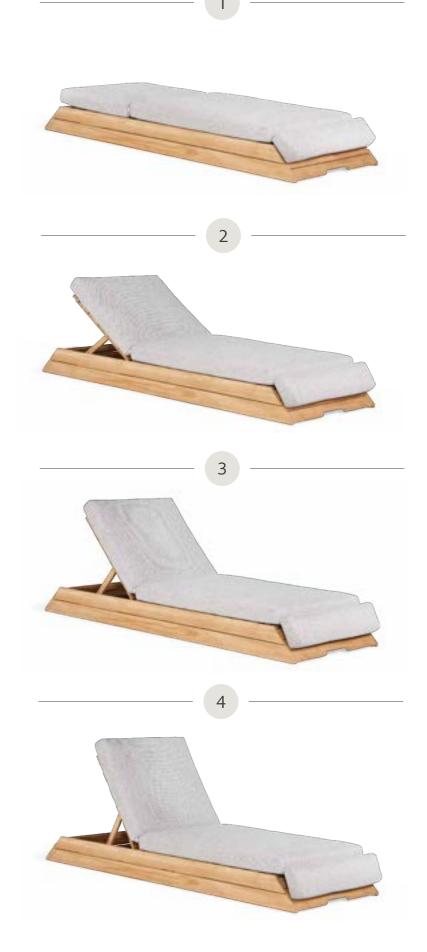

Our ropework gives your dining chair a classic and elegant look.

Urban lounging –

The Lido lounger offers a backrest with four adjustable positions, letting you effortlessly find your perfect comfort level.

Crafted for the outdoors: aluminium that lasts season after season.

Urban dining combines sleek aluminium, bold colors, and sophisticated style.

147

The Nardo lounger features a back-rest adjustable in 4 positions. Tune it easily to your needs.