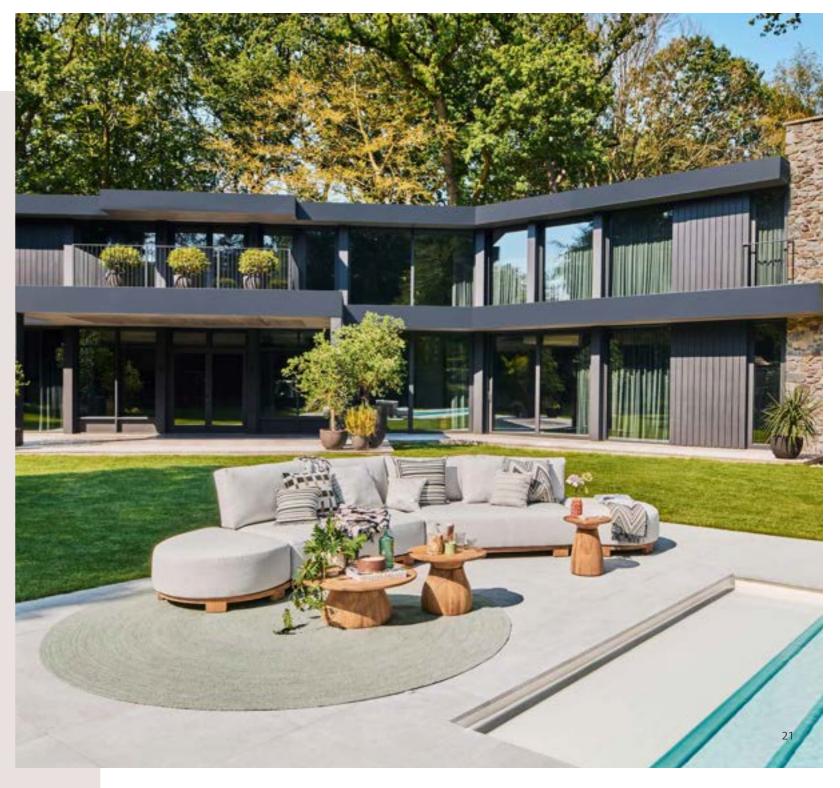

# You create

Design your perfect lounge experience

With many of our lounge set series, the 'You create' concept offers plenty of options for creating the ideal set-up for your lounge set. Just mix and match the different combinations of 2-seater and 3-seater sofas, loungers, and matching tables.

What about a loungy corner set-up with a chaise longue, or an Ibiza set-up with two separate sofas facing each other? When you have chosen your basic configuration, you can add various armrests, side tables and hockers.

Let your creativity lead the way to a lounge set that feels truly yours.