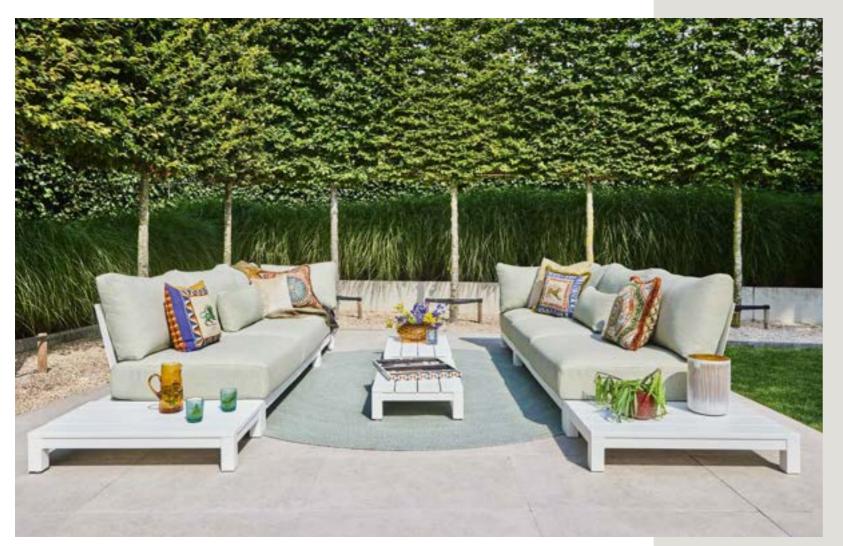

# You create

Design your perfect lounge experience

With many of our lounge set series, the 'You create' concept offers plenty of options for creating the ideal set-up for your lounge set. Just mix and match the different combinations of 2-seater and 3-seater sofas, loungers, and matching tables.

What about a loungy corner set-up with a chaise longue, or an Ibiza set-up with two separate sofas facing each other? When you have chosen your basic configuration, you can add various armrests, side tables and hockers.

Let your creativity lead the way to a lounge set that feels truly yours.