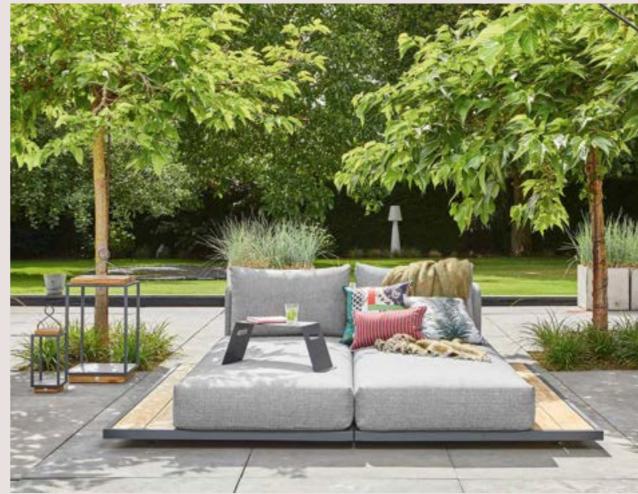

# You create

Design your perfect lounge experience

With many of our lounge set series, the 'You create' concept offers plenty of options for creating the ideal set-up for your lounge set. Just mix and match the different combinations of 2-seater and 3-seater sofas, loungers, and matching tables.

What about a loungy corner set-up with a chaise longue, or an Ibiza set-up with two separate sofas facing each other? When you have chosen your basic configuration, you can add various armrests, side tables and hockers.

Let your creativity lead the way to a lounge set that feels truly yours.