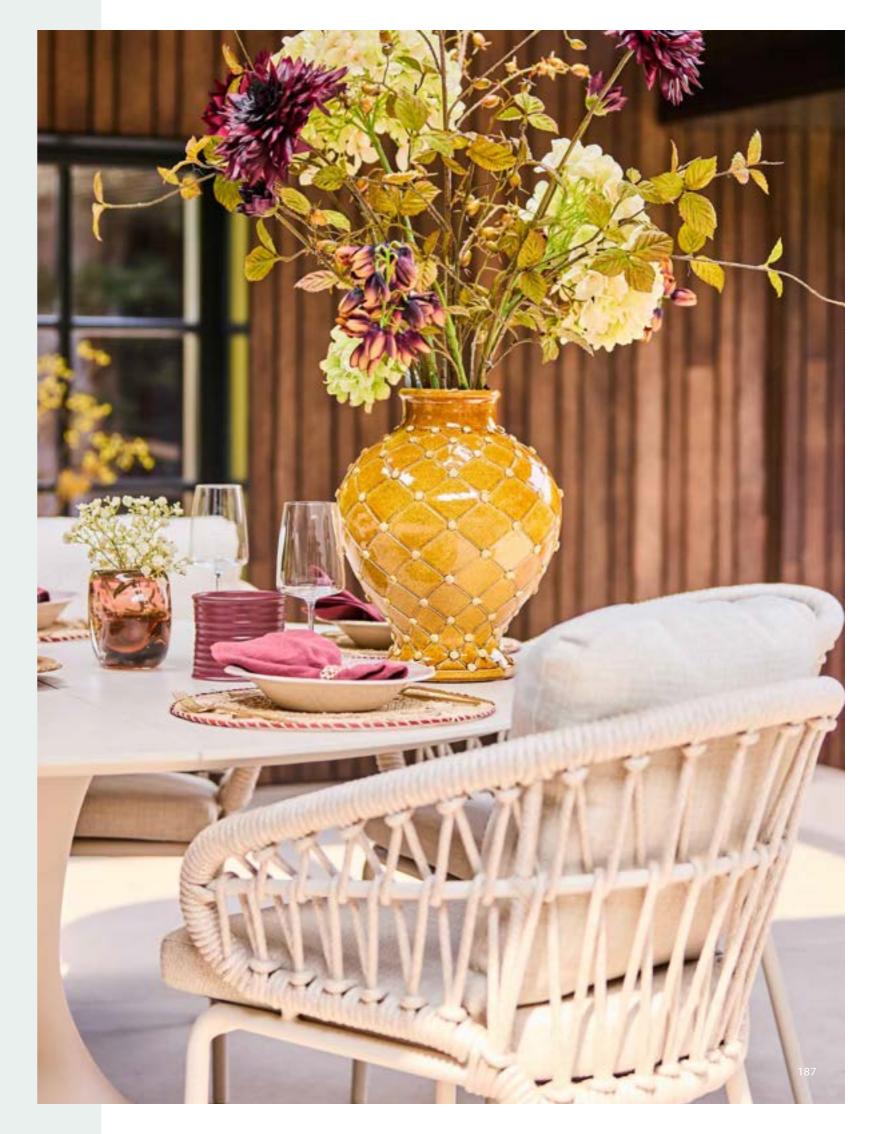

#### **Vasi** vases

Finally, a vase that lasts a lifetime! SUNS Vases are made of solid aluminium. Thanks to the high-end material and coating, in an appealing dented design, these vases are excellent for outdoor use. Available in seven colors.