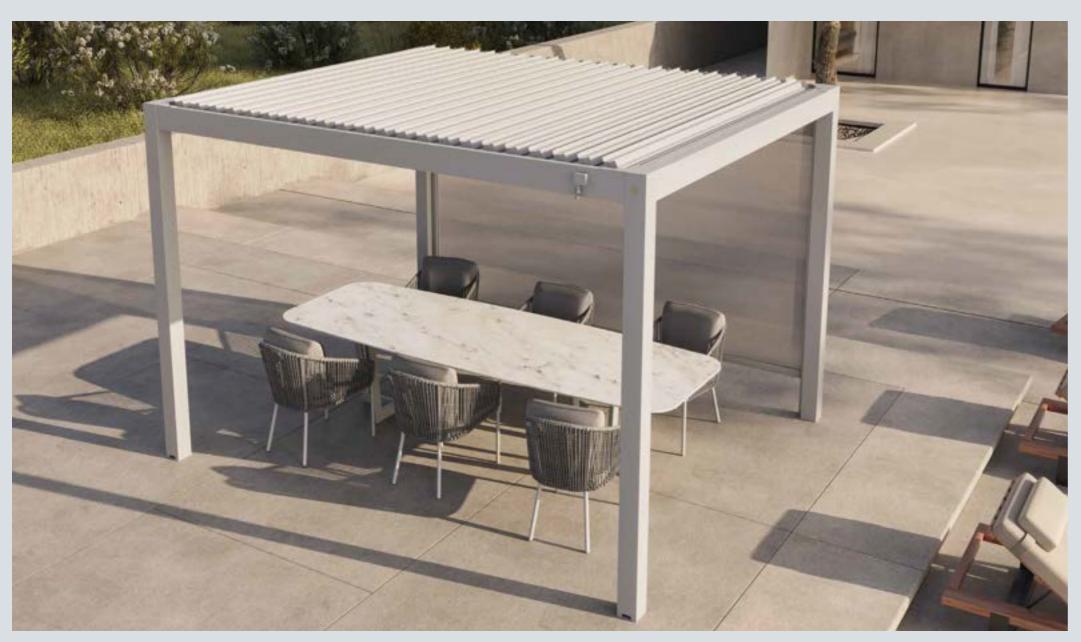

# Gazebo collection

Outdoors all year round

Enjoy sun, shade, or even a light summer rain worry-free. With a SUNS gazebo, outdoor comfort is guaranteed. Built from durable industrial-grade aluminium, it features integrated rainwater drainage and fits seamlessly into any garden or patio. This clever modular design can be set up in just one day, allowing you to create your perfect patio cover.

The SUNS gazebo range includes various styles and sizes, with customizable roof shutter options. Connect multiple modules for limitless expansion. Choose from optional roll-up screens or aluminium side panels. Some models even come with built-in LED lighting. The choice is yours!