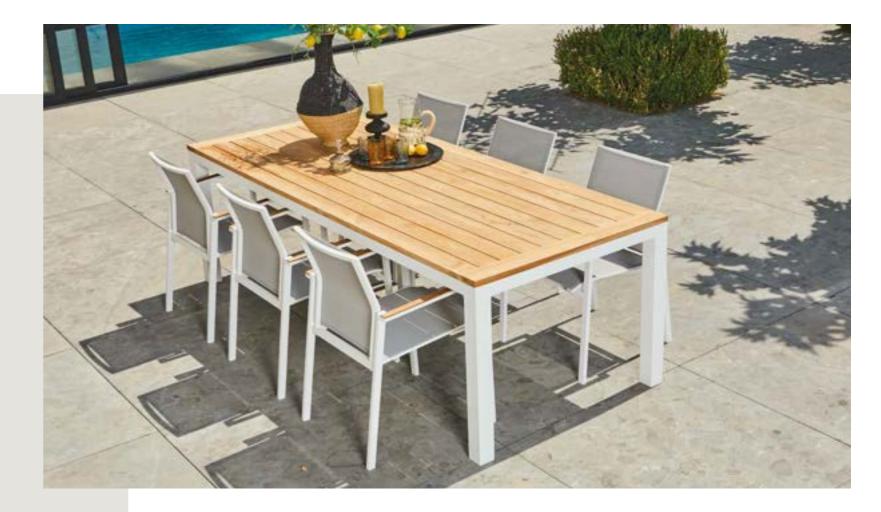

# Designed for relaxation

Lounging & dining collection

Lounging & dining

Inspired by the beauty of nature, the Pure series embraces the charm of solid teak, blending seamlessly with organic shapes and materials.

Every design is thoughtfully created to inspire a sense of natural elegance, where flowing lines meet refined outdoor luxury. The combination of unique design elements and premium materials creates an atmosphere where comfort and character come together effortlessly, inviting you to unwind in style.