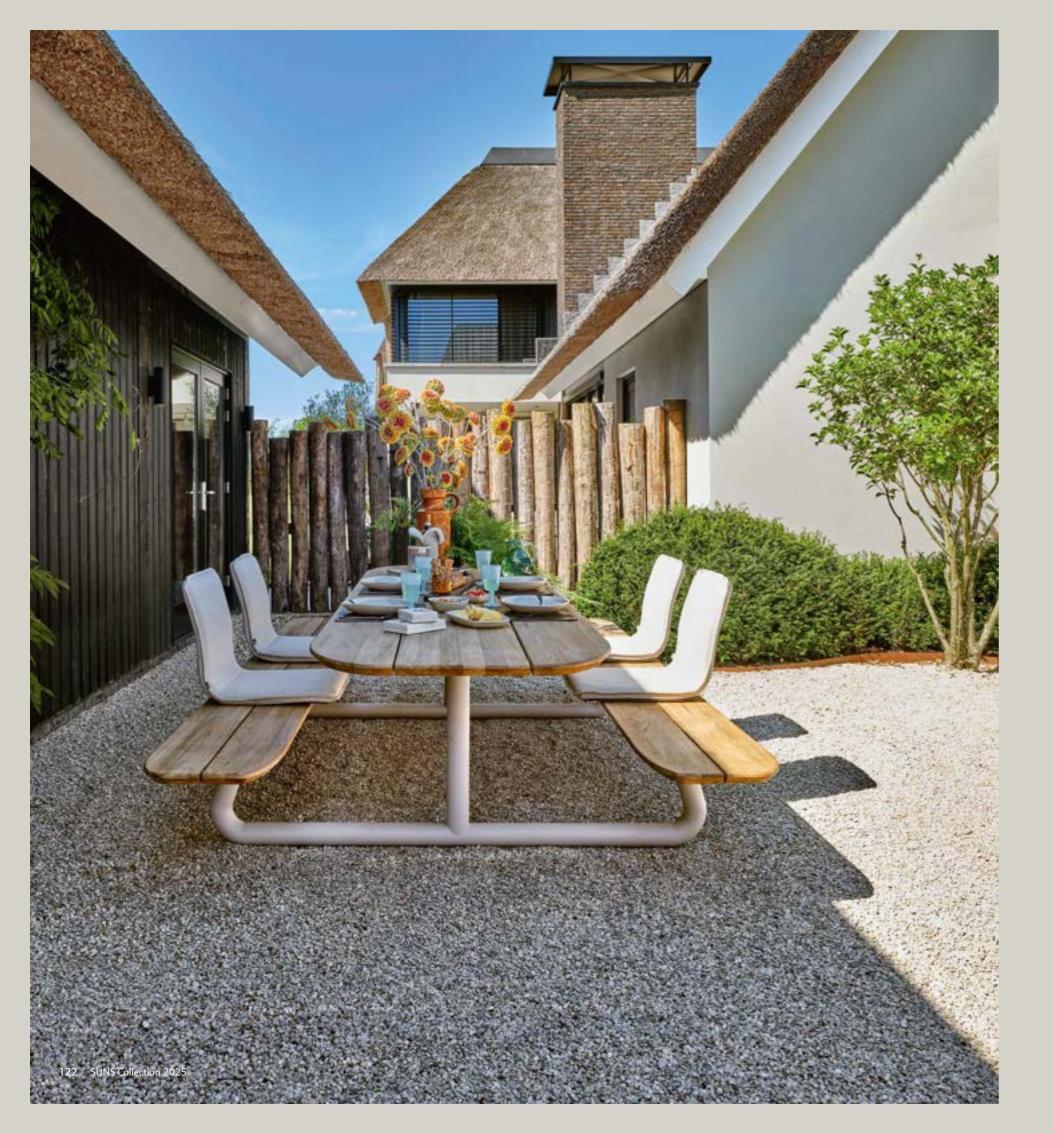

Pure dining

Discover our Neolith® table tops in various designs. Pure lounging

Soft contours emphasize the rich character of teak wood.

The newest teakwood designs are more elegant than ever.

47

Basta low dining table – low dining chair | Pico lounge set

Pure dining

Low dining: where dining and lounging blend seamlessly.

Enjoying the outdoors, where design and dining unite.

.

# Low dining

Low dining is the new trend. Combining the functionality of a traditional dining table with the comfort of a lounge set.

Sorolo low dining table | Sato low dining chair