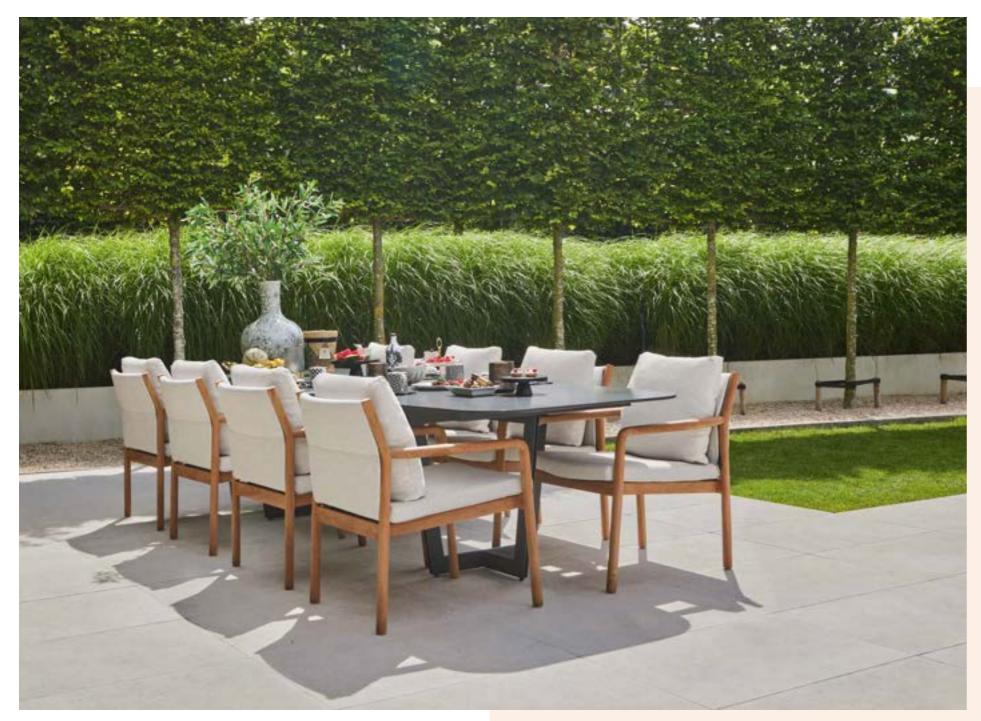

#### From traditional dining to 'low dining'

A decent dining table is solid and stylish. SUNS dining tables can withstand a drop of rain. The same goes for our dining chairs. And years of experience, refined design, and high-end materials provide SUNS dining chairs with an unequalled seating comfort. SUNS has both regular dining chairs as well as stackable ones, or with an adjustable backrest. But 'low' is the latest trend in dining. The comfort of a lounge set is combined with the practical aspect of classic dining. Ideal for hours of dining and relaxing with friends and family.

Pure dining

Discover our Neolith® table tops in various designs. Pure lounging

Soft contours emphasize the rich character of teak wood.

The newest teakwood designs are more elegant than ever.

47

Basta low dining table – low dining chair | Pico lounge set

Pure dining

Low dining: where dining and lounging blend seamlessly.

Enjoying the outdoors, where design and dining unite.

.