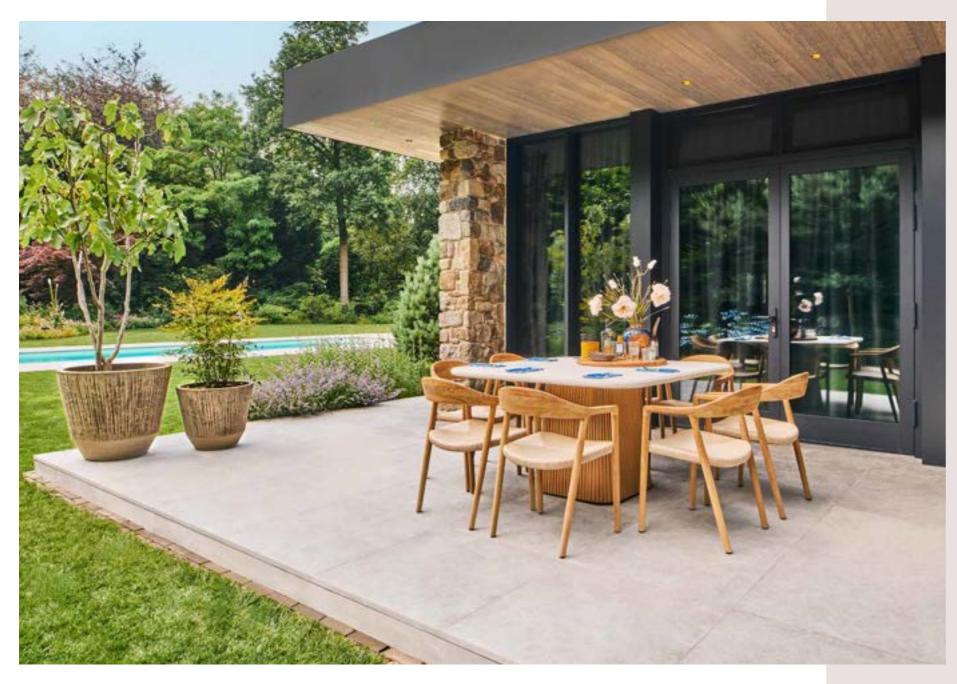

# Designed for relaxation

Lounging & dining collection

Lounging & dining

Inspired by the beauty of nature, the Pure series embraces the charm of solid teak, blending seamlessly with organic shapes and materials.

Every design is thoughtfully created to inspire a sense of natural elegance, where flowing lines meet refined outdoor luxury. The combination of unique design elements and premium materials creates an atmosphere where comfort and character come together effortlessly, inviting you to unwind in style.

Pure dining

Discover our Neolith® table tops in various designs. Pure lounging

Soft contours emphasize the rich character of teak wood.

The newest teakwood designs are more elegant than ever.

47

Basta low dining table – low dining chair | Pico lounge set