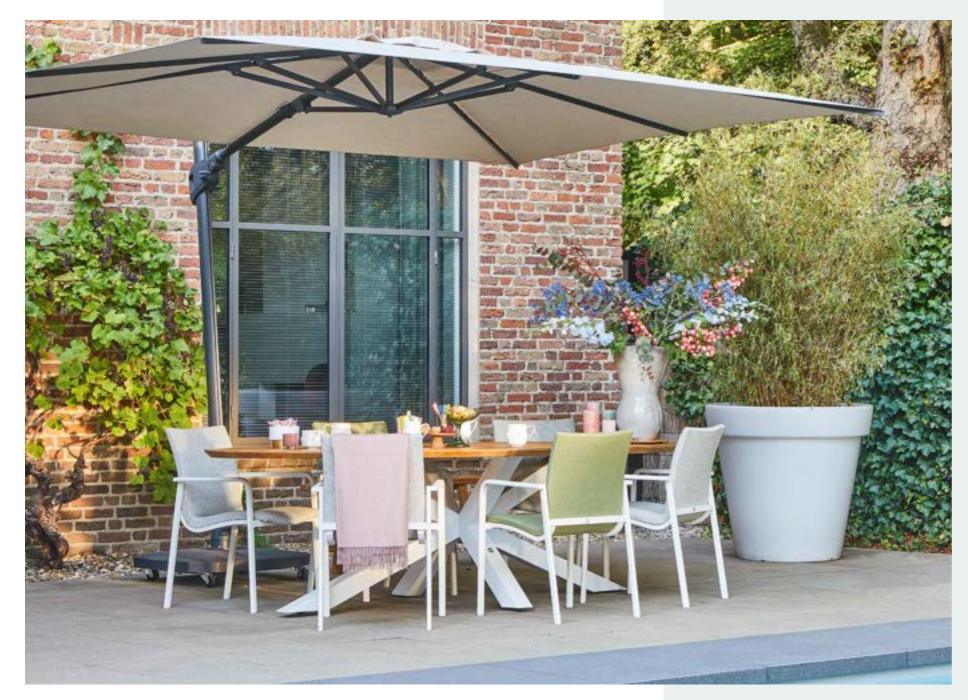

# Easily adjustable

This parasol is easy to adjust to the position of the sun and can be easily moved thanks to its castors.

Palmoli parasol

# Broad span & integrated light

The span of 4 meters enables you to cover a long dining table or lounge set. Moreover, with the integrated solar-powered LED lights the parasol offers atmospheric warm lighting.