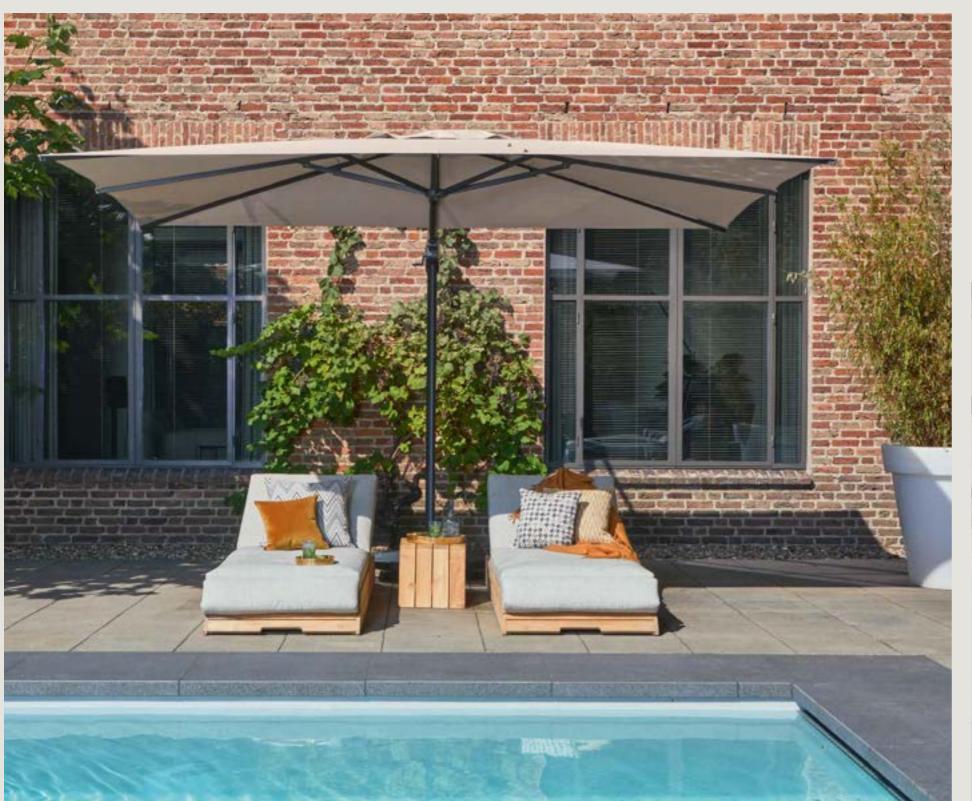

# Easily adjustable

This parasol is easy to adjust to the position of the sun and can be easily moved thanks to its castors.

Palmoli parasol

# Broad span & integrated light

The span of 4 meters enables you to cover a long dining table or lounge set. Moreover, with the integrated solar-powered LED lights the parasol offers atmospheric warm lighting.