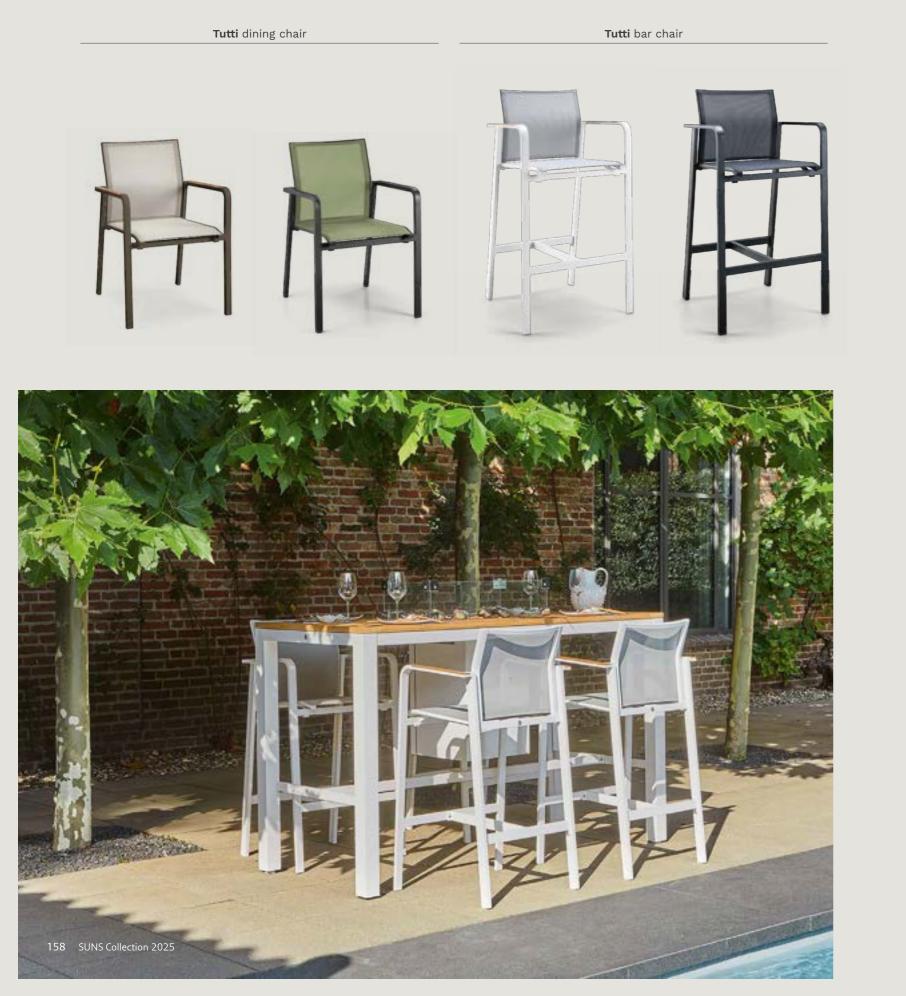

# Urban

Lounging & dining

Aluminium of industrial quality will hold up to its promises for a lifetime.

Crafted for the outdoors: aluminium that lasts season after season.

Urban dining combines sleek aluminium, bold colors, and sophisticated style.

147

The Nardo lounger features a back-rest adjustable in 4 positions. Tune it easily to your needs.

Nardo lounger

Enjoy the quality of a lounge set in different set-ups.