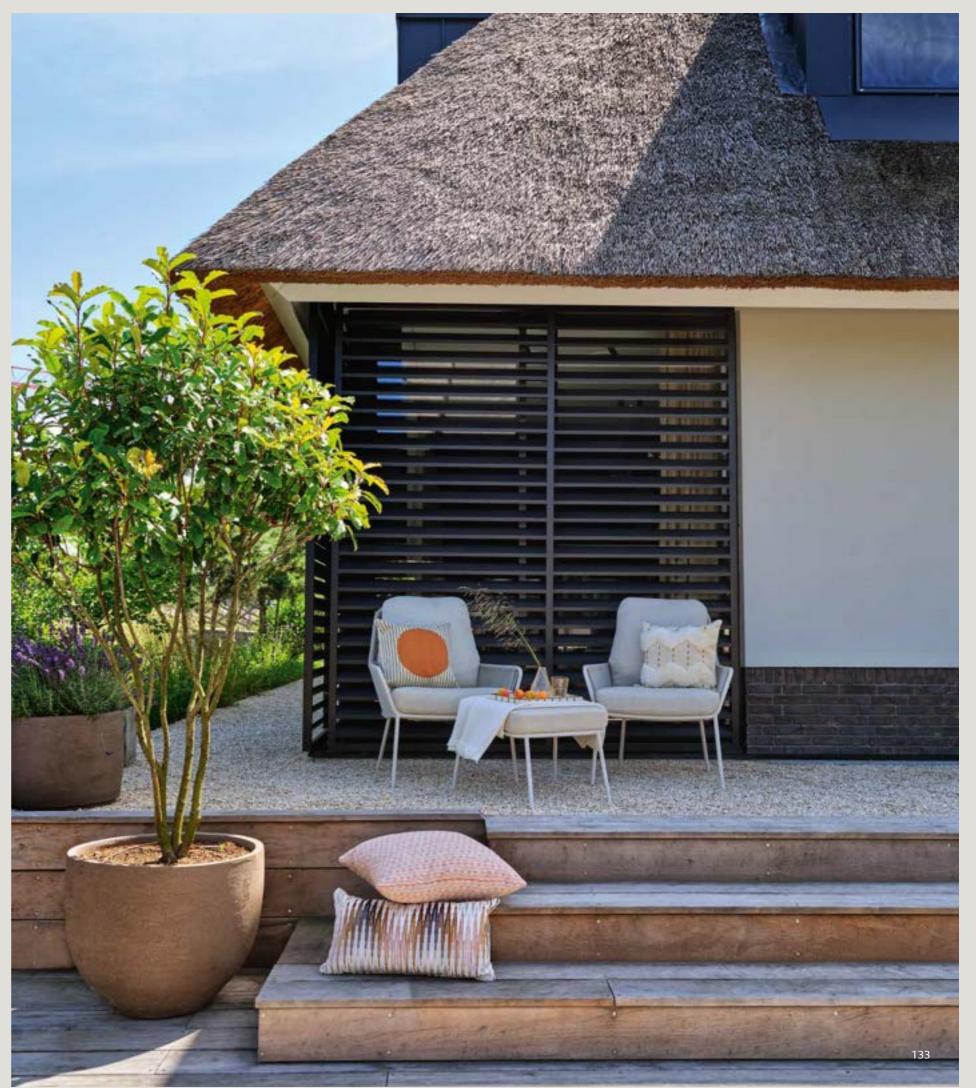

#### From traditional dining to 'low dining'

A decent dining table is solid and stylish. SUNS dining tables can withstand a drop of rain. The same goes for our dining chairs. And years of experience, refined design, and high-end materials provide SUNS dining chairs with an unequalled seating comfort. SUNS has both regular dining chairs as well as stackable ones, or with an adjustable backrest. But 'low' is the latest trend in dining. The comfort of a lounge set is combined with the practical aspect of classic dining. Ideal for hours of dining and relaxing with friends and family.

# Low dining

Low dining is the new trend. Combining the functionality of a traditional dining table with the comfort of a lounge set.

Sorolo low dining table | Sato low dining chair