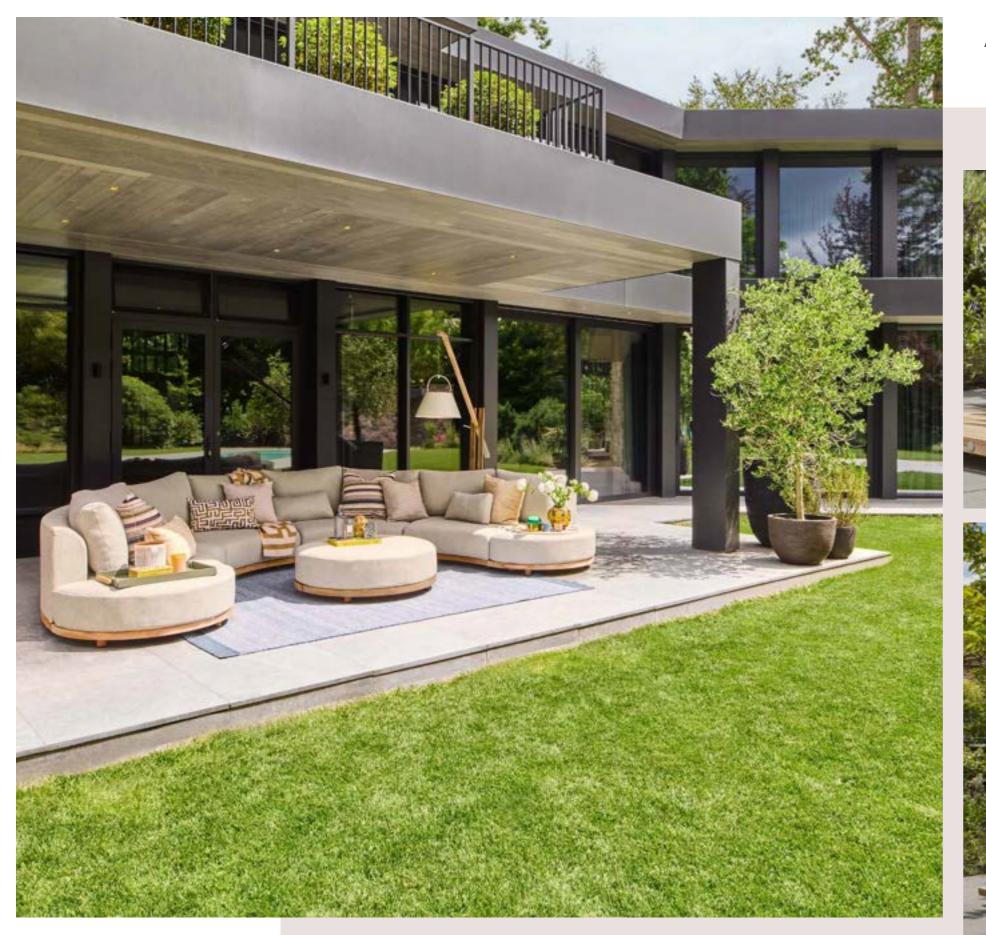

### Comfort - Luxury - Relaxation

Experience the finest in outdoor living. Our new collection brings together eye-catching designs that are spacious, comfortable, and built for relaxation. From inviting lounge and dining sets to versatile gazebos and daybeds, SUNS offers everything you need to create your ideal outdoor space. Complement your setting with our accessories: cushions, poufs, carpets, solar lighting, butler trays and candles.

### Elevated outdoor living, timeless comfort

SUNS embodies a refined approach to outdoor living, combining elegance with functionality. Our designs are crafted to create spaces that enhance personal enjoyment and invite relaxation. Embrace the luxury of high-quality materials and thoughtful design details, all aimed at transforming your outdoor area into an inviting extension of your home.

#### Lounging is relaxing

To fully enjoy your outdoor space, a lounge set is an absolute must. Lounging equals relaxing. Comfortable cushions and high-quality materials make a SUNS lounge set the ideal outdoor furniture to unwind on. Remarkable in the SUNS collection are the designs with extra low and deep seats, also known as 'low loungers'.

# You create

Design your perfect lounge experience

With many of our lounge set series, the 'You create' concept offers plenty of options for creating the ideal set-up for your lounge set. Just mix and match the different combinations of 2-seater and 3-seater sofas, loungers, and matching tables.