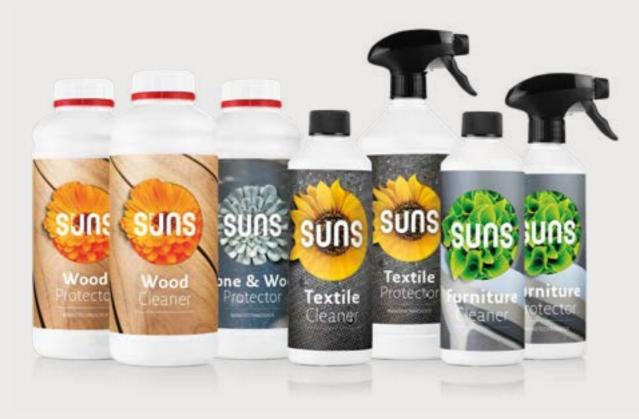

# Maintenance collection

Cleaners & protectors

SUNS Maintenance collection offers specialized cleaners and protectors to keep your outdoor furniture and accessories looking their best. Designed for a variety of materials, each product ensures long-lasting beauty and durability. With our eco-friendly formulas, you can enjoy easy maintenance that's tough on dirt but gentle on the environment.

#### **Furniture** Cleaner & protector

**Textile** Cleaner & protector

Stone & Wood Protector

For all non-oiled wood types.

#### Wood cleaner

- ✓ Strong cleanser
- Removes stains, algae and mildew
- Restores the wood's natural appearance

#### Wood protector

- ✓ Water, oil and dirt repellent
- ✓ Protects the wood's natural appearance
- Long-term active protection of materials and color

#### CONTENT: 1 L

#### CONTENT: 1 L

For plastic, wicker, aluminium, glass, durable top and other 'hard' materials.

#### Furniture cleaner

#### **Furniture protector**

- ✓ Strong cleanser
- Environmentally friendly
- ✓ Anti-static, dirt repellent

CONTENT: 500 ML

CONTENT: 500 ML

materials and color

✓ Easy to clean, sustainable

✓ Long-term active protection of

For textiles and safe treatment of water repellent fabrics.

#### Textile cleaner

#### **Textile protector**

- ✓ Strong cleanser
- Environmentally friendly
- ✓ Anti-static, dirt repellent
- ✓ Water, oil and dirt repellent
- ✓ Long-term activity
- ✓ UV-filter
- ✓ 100% breathable

CONTENT: 500 ML

#### CONTENT: 1 L

For large outdoor wood and stone surfaces.

#### Stone & wood protector

- $\checkmark~$  Protects the wood's natural
- appearance
- $\checkmark~$  Water, oil and dirt repellent
- Reduces slipperyness

CONTENT: 1 L