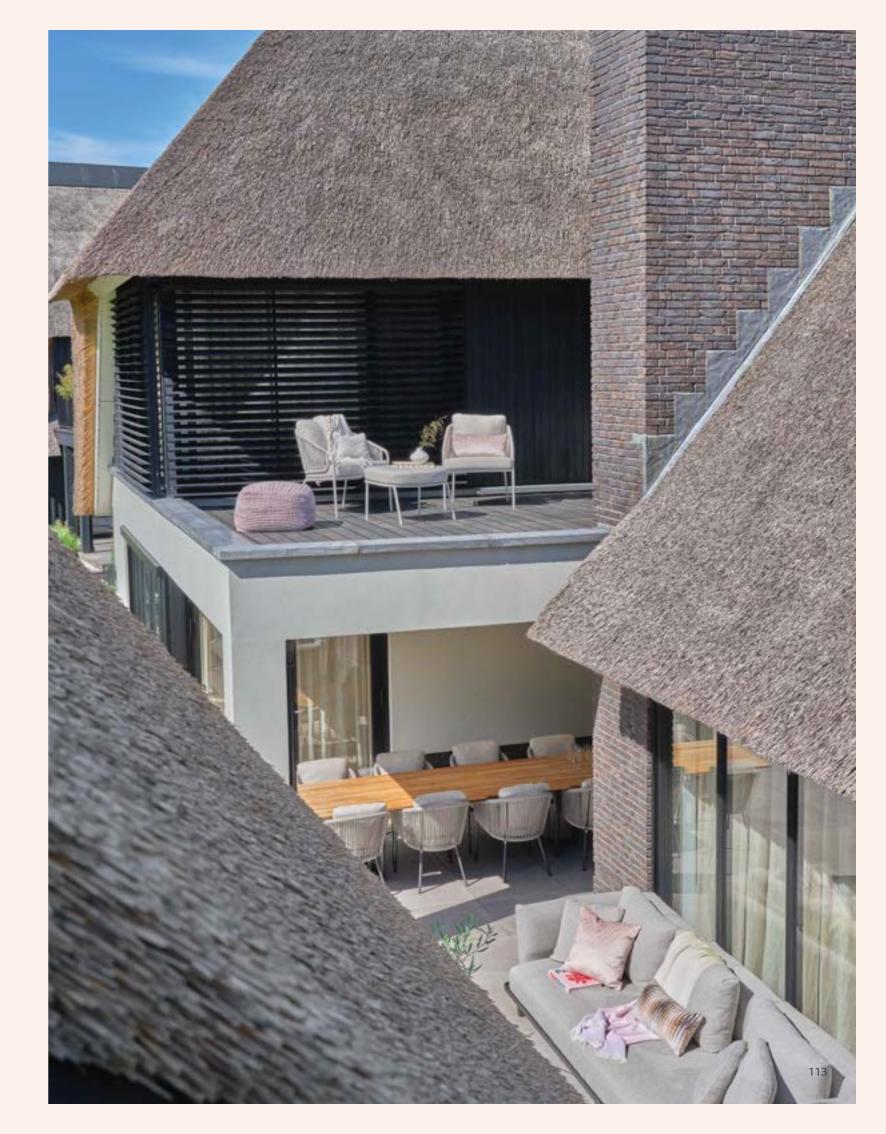

Family garden ready for summer

Leslie Keijzer, a familiar face from the popular Dutch tv serie 'Echte Gooische Moeders', turned to SUNS to make her family garden ready for summer. With soft, warm tones, SUNS transformed her outdoor space into an inviting area where she can relax and enjoy time with her family. The thoughtfully chosen pieces blend comfort and style, creating the perfect setting for outdoor living.

#### FEATURED PRODUCTS

Evora lounge set | Palmoli parasol | Punta lounge chair | Termoli lounge table | Veneto carpet

A classic look and maximum comfort are features that characterize the Classic series. With focus on functional design with an elegant touch. The typical classic look and all kinds of practical solutions, ensure that you can enjoy your outdoor space.