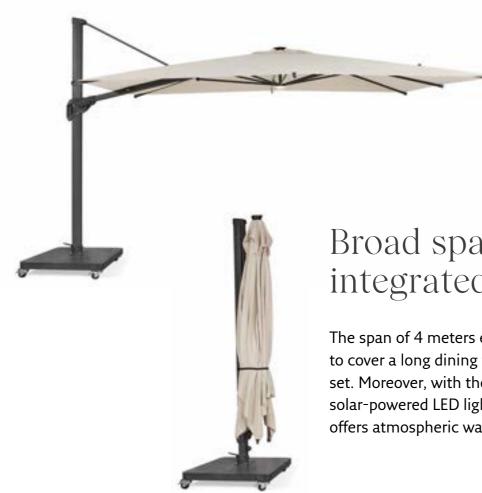

# Broad span & integrated light

The span of 4 meters enables you to cover a long dining table or lounge set. Moreover, with the integrated solar-powered LED lights the parasol offers atmospheric warm lighting.