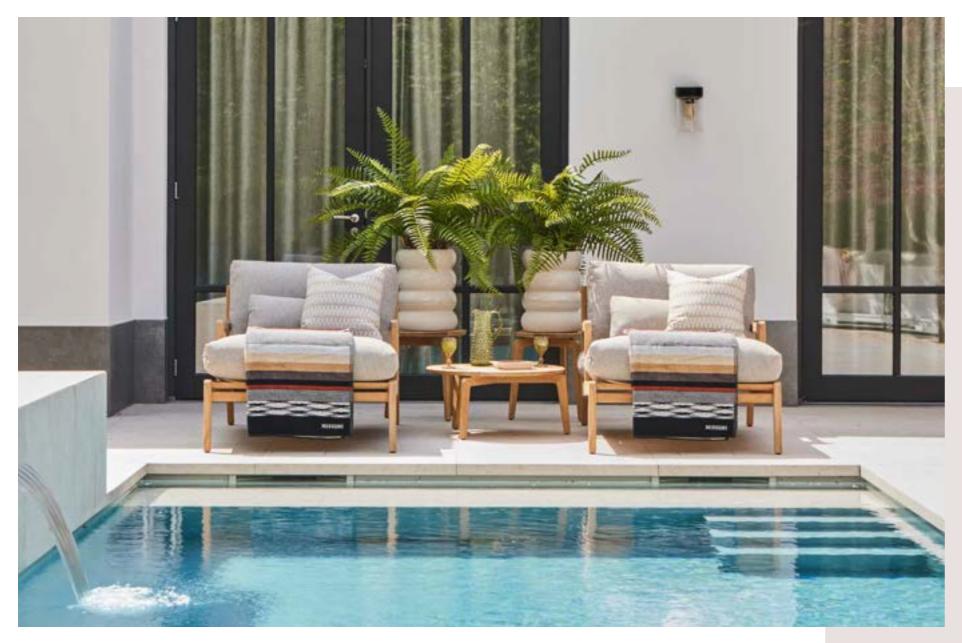

### FEATURED PRODUCTS

Evora daybed | Palermo dining table | Avero dining chair | Nappa bar chair

Dayenne & Justin

Side Bills

Timeless comfort, outdoor luxury

The Urban series combines trendy industrial design with innovative features like premium ropework seating and secure cushion fixation. Delivering stylish, contemporary design and exceptional comfort. Urban gives your outdoor space a cool and fashionable touch.

# Urban

Lounging & dining

Aluminium of industrial quality will hold up to its promises for a lifetime.