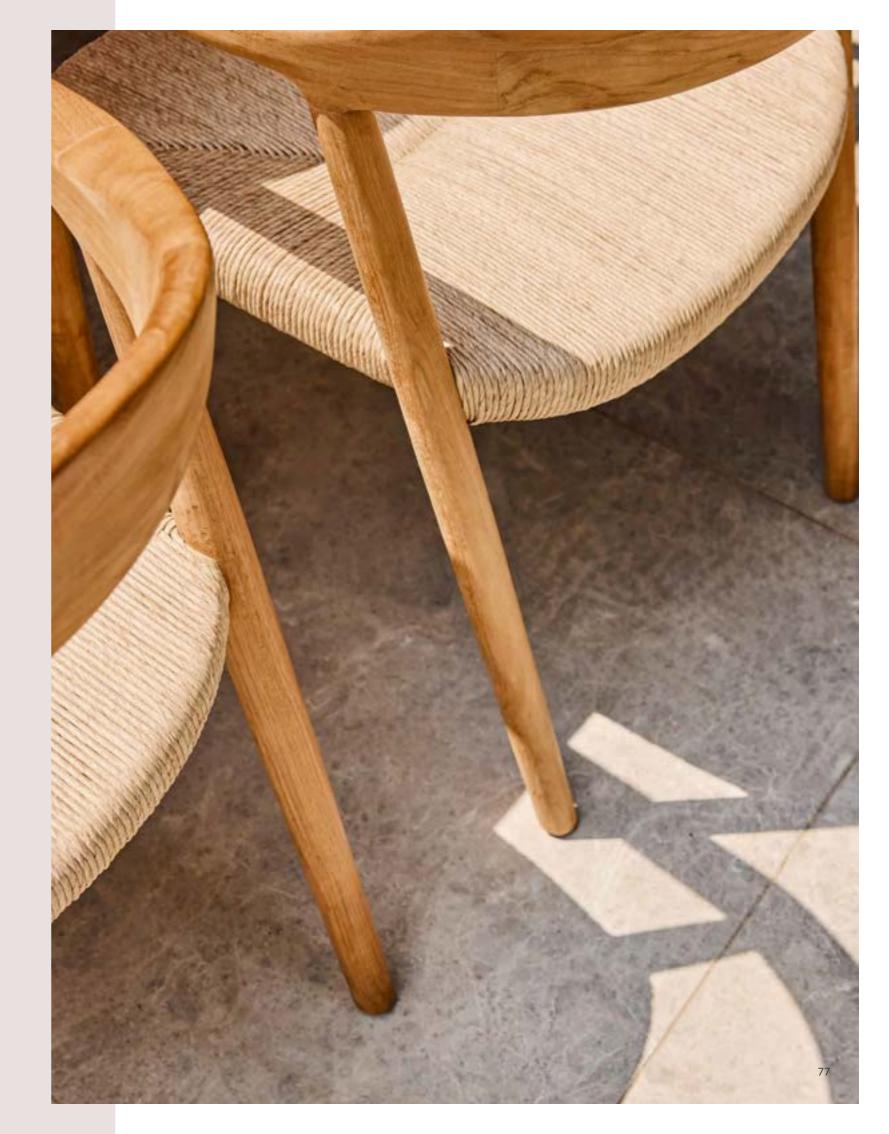

## Teak The finest type of wood

M

Strong, durable, maintenance free and extremely weatherresistant. Teak is probably the finest type of wood available. Aging nicely in warm grey tones. What beauty nature brings! SUNS works exclusively with certified teak, originating from controlled plantations in a.o. Indonesia. Our craftsmen combine traditional workmanship, passion and cutting edge process techniques to create furniture of excellent quality and looks.