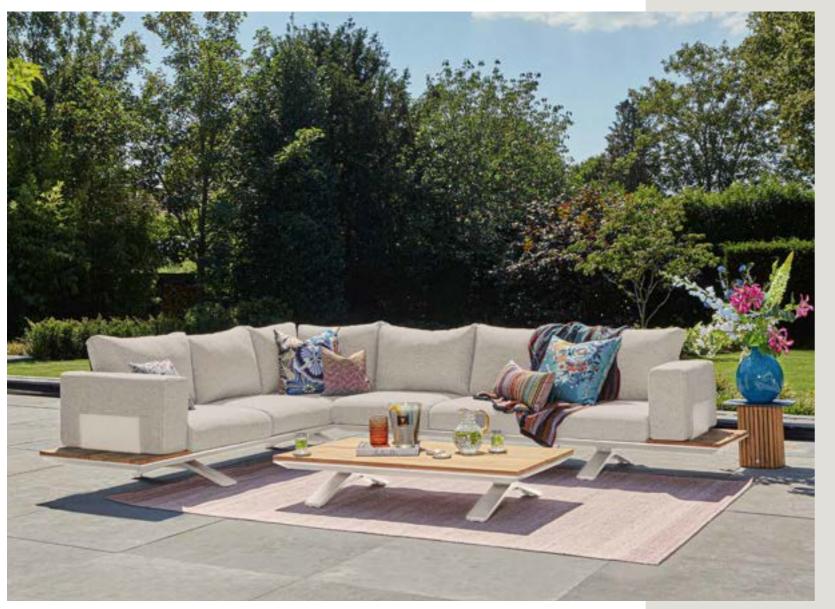

# You create

Design your perfect lounge experience

With many of our lounge set series, the 'You create' concept offers plenty of options for creating the ideal set-up for your lounge set. Just mix and match the different combinations of 2-seater and 3-seater sofas, loungers, and matching tables.

What about a loungy corner set-up with a chaise longue, or an Ibiza set-up with two separate sofas facing each other? When you have chosen your basic configuration, you can add various armrests, side tables and hockers.

Let your creativity lead the way to a lounge set that feels truly yours.