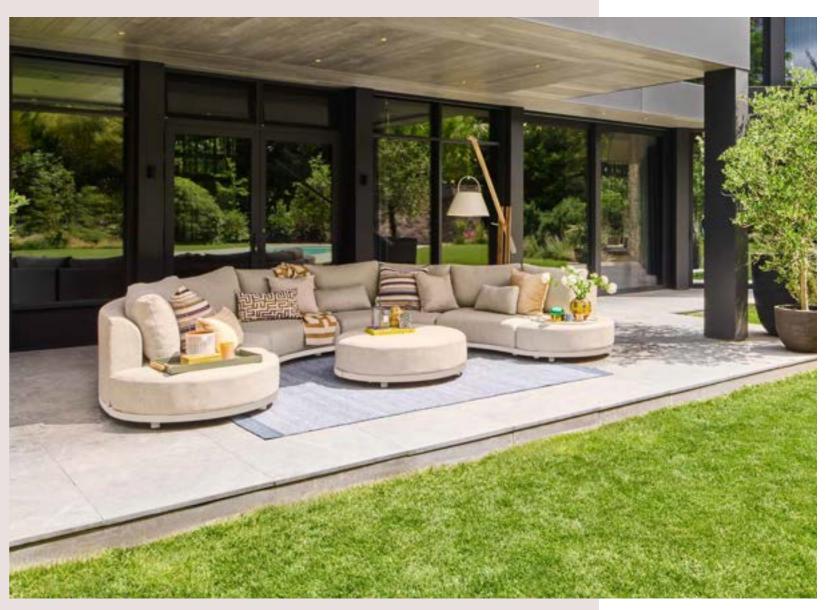

# You create

Design your perfect lounge experience

With many of our lounge set series, the 'You create' concept offers plenty of options for creating the ideal set-up for your lounge set. Just mix and match the different combinations of 2-seater and 3-seater sofas, loungers, and matching tables.

What about a loungy corner set-up with a chaise longue, or an Ibiza set-up with two separate sofas facing each other? When you have chosen your basic configuration, you can add various armrests, side tables and hockers.

Let your creativity lead the way to a lounge set that feels truly yours.