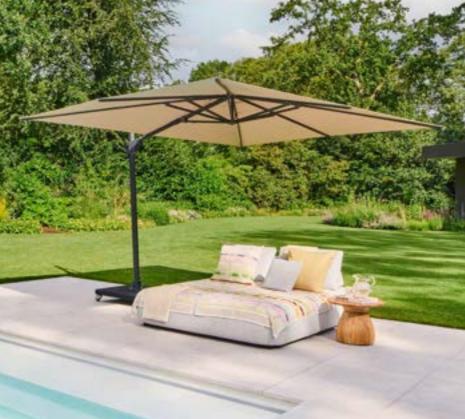

# Easily adjustable

This parasol is easy to adjust to the position of the sun and can be easily moved thanks to its castors.

Palmoli parasol

# Broad span & integrated light

The span of 4 meters enables you to cover a long dining table or lounge set. Moreover, with the integrated solar-powered LED lights the parasol offers atmospheric warm lighting.