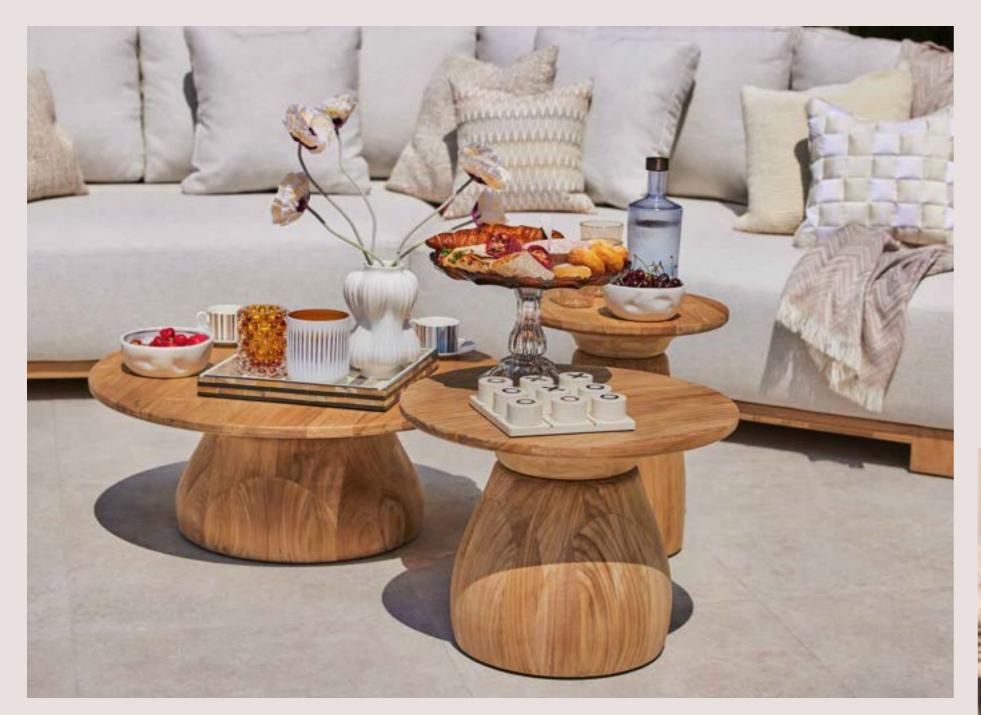

# Designed for relaxation

Lounging & dining collection

Lounging & dining

Inspired by the beauty of nature, the Pure series embraces the charm of solid teak, blending seamlessly with organic shapes and materials.

Every design is thoughtfully created to inspire a sense of natural elegance, where flowing lines meet refined outdoor luxury. The combination of unique design elements and premium materials creates an atmosphere where comfort and character come together effortlessly, inviting you to unwind in style.

Pure dining

Discover our Neolith® table tops in various designs. Pure lounging

Soft contours emphasize the rich character of teak wood.

The newest teakwood designs are more elegant than ever.

47

Basta low dining table – low dining chair | Pico lounge set