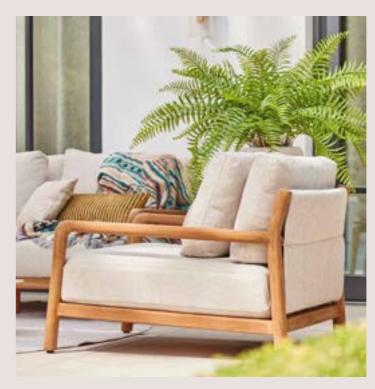

#### Lounging is relaxing

To fully enjoy your outdoor space, a lounge set is an absolute must. Lounging equals relaxing. Comfortable cushions and high-quality materials make a SUNS lounge set the ideal outdoor furniture to unwind on. Remarkable in the SUNS collection are the designs with extra low and deep seats, also known as 'low loungers'.

Elegant crafted with teak, bold shapes and luxurious cushions. This lounge set brings style and comfort to any outdoor setting.

Discover the new direction in outdoor design: all-teak furniture with organic shapes.

The stylish design, premium fabric and cushions offer you a soft touch and warm welcome.

The teakwood designs are more stylish than ever.

Inspired by iconic designs of the past, in modern quality.

Elevate your outdoor setting with teak's natural curves.