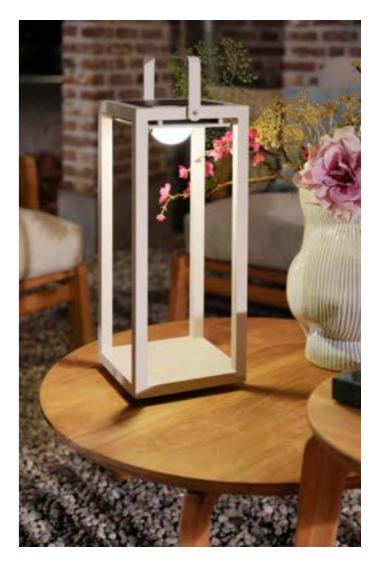

Candles & lighting

SUNS offers an extensive collection of chic outdoor solar lamps, lamp stands, and candles.

Forget complex power circuits – these solar lamps capture the sun's energy, shine for up to 18 hours and can be placed wherever you like. Stylish lamp stands add a touch of elegance, creating a cozy outdoor atmosphere. Complete the look with matching candles to enhance the ambiance of your garden or terrace.

#### Jack outdoor lamp

Tom outdoor lamp

Eve outdoor lamp

Light up your outdoor space.

Kate outdoor lamp

Fay outdoor lamp