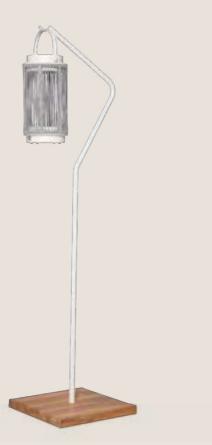

Candles & lighting

SUNS offers an extensive collection of chic outdoor solar lamps, lamp stands, and candles.

Forget complex power circuits – these solar lamps capture the sun's energy, shine for up to 18 hours and can be placed wherever you like. Stylish lamp stands add a touch of elegance, creating a cozy outdoor atmosphere. Complete the look with matching candles to enhance the ambiance of your garden or terrace.

#### **Ivy** lamp stand

Jane floor lamp