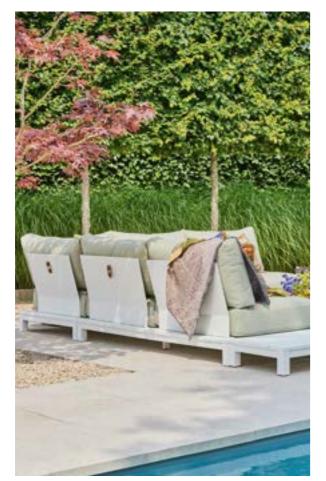

#### Lounging is relaxing

To fully enjoy your outdoor space, a lounge set is an absolute must. Lounging equals relaxing. Comfortable cushions and high-quality materials make a SUNS lounge set the ideal outdoor furniture to unwind on. Remarkable in the SUNS collection are the designs with extra low and deep seats, also known as 'low loungers'.

# Lounging & dining

This trend is reflected in the popular platform lounge sets, where tables and the seating area are a seamless and sleek ensemble.