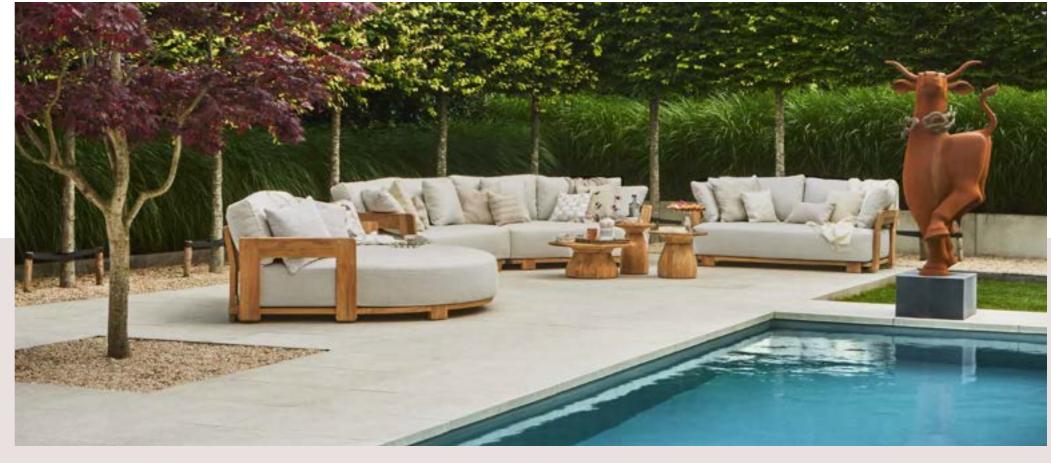

# Designed for relaxation

Lounging & dining collection

Lounging & dining

Inspired by the beauty of nature, the Pure series embraces the charm of solid teak, blending seamlessly with organic shapes and materials.

Every design is thoughtfully created to inspire a sense of natural elegance, where flowing lines meet refined outdoor luxury. The combination of unique design elements and premium materials creates an atmosphere where comfort and character come together effortlessly, inviting you to unwind in style.

Elegant crafted with teak, bold shapes and luxurious cushions. This lounge set brings style and comfort to any outdoor setting.

Discover the new direction in outdoor design: all-teak furniture with organic shapes.