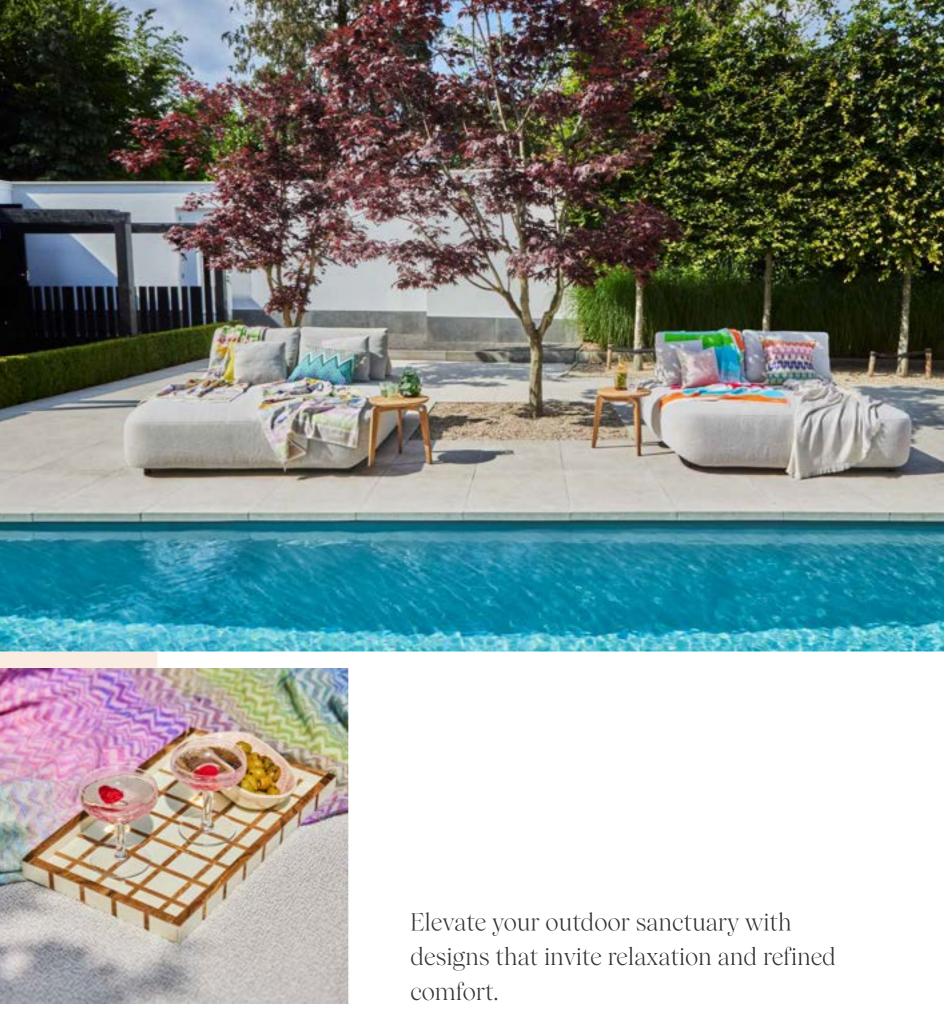

# You create

Design your perfect lounge experience

With many of our lounge set series, the 'You create' concept offers plenty of options for creating the ideal set-up for your lounge set. Just mix and match the different combinations of 2-seater and 3-seater sofas, loungers, and matching tables.

What about a loungy corner set-up with a chaise longue, or an Ibiza set-up with two separate sofas facing each other? When you have chosen your basic configuration, you can add various armrests, side tables and hockers.

Let your creativity lead the way to a lounge set that feels truly yours.