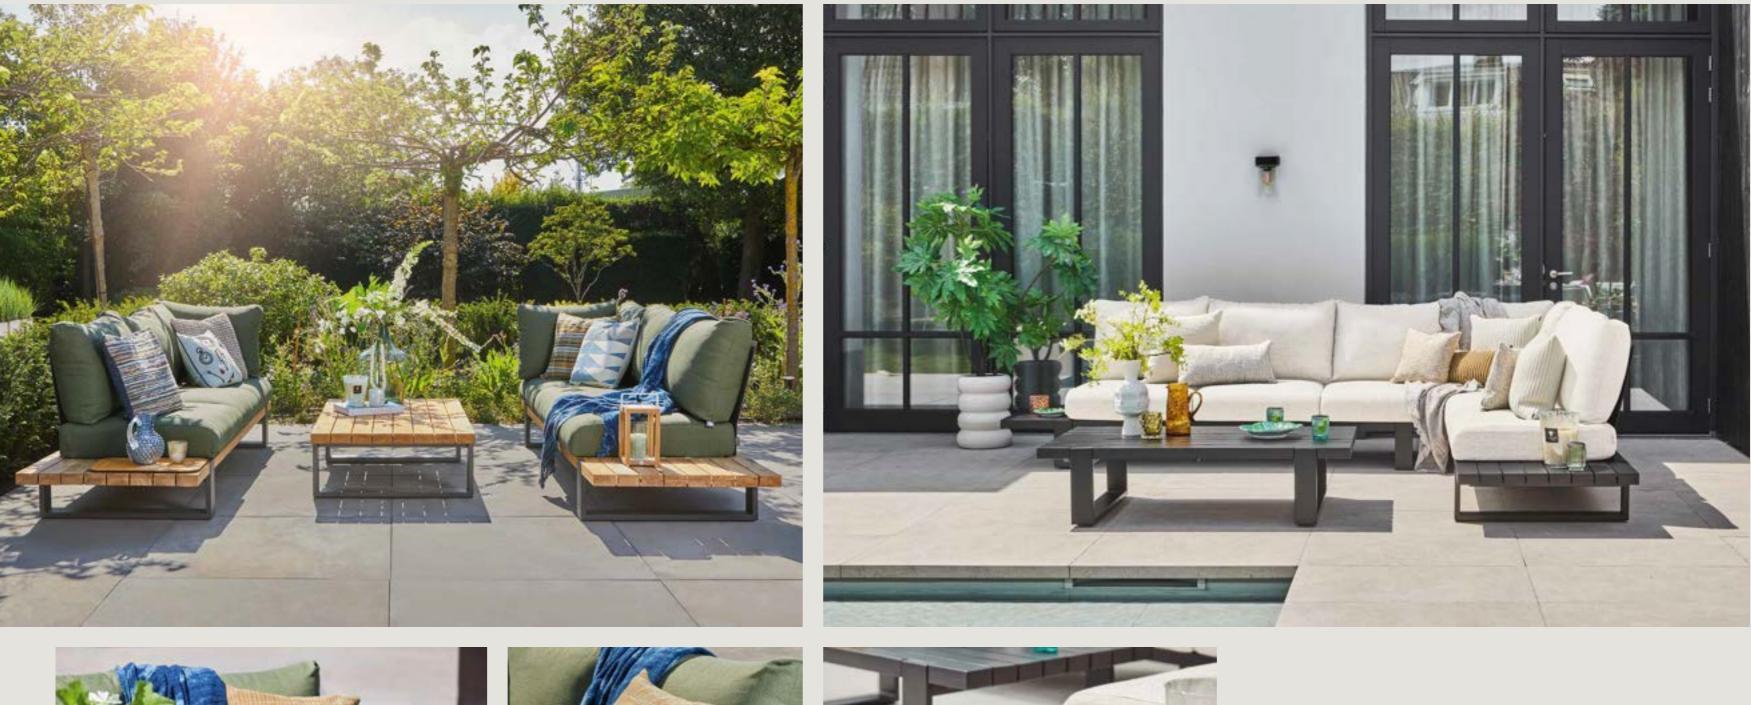

# You create

Design your perfect lounge experience

With many of our lounge set series, the 'You create' concept offers plenty of options for creating the ideal set-up for your lounge set. Just mix and match the different combinations of 2-seater and 3-seater sofas, loungers, and matching tables.

What about a loungy corner set-up with a chaise longue, or an Ibiza set-up with two separate sofas facing each other? When you have chosen your basic configuration, you can add various armrests, side tables and hockers.

Let your creativity lead the way to a lounge set that feels truly yours.