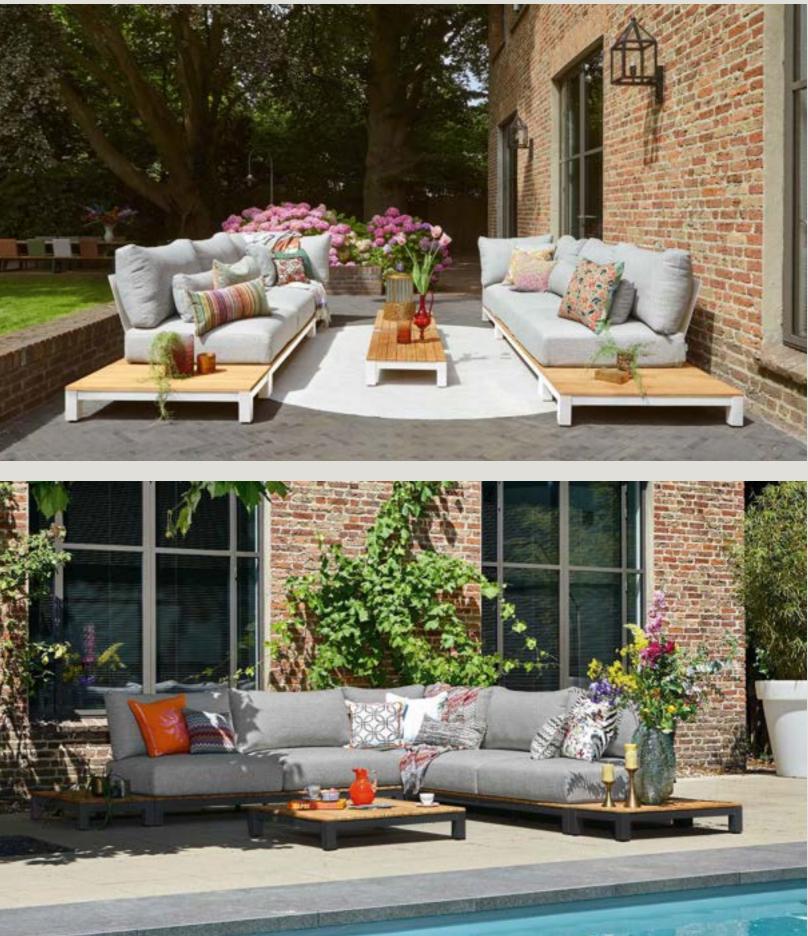

# You create

Design your perfect lounge experience

With many of our lounge set series, the 'You create' concept offers plenty of options for creating the ideal set-up for your lounge set. Just mix and match the different combinations of 2-seater and 3-seater sofas, loungers, and matching tables.

What about a loungy corner set-up with a chaise longue, or an Ibiza set-up with two separate sofas facing each other? When you have chosen your basic configuration, you can add various armrests, side tables and hockers.

Let your creativity lead the way to a lounge set that feels truly yours.