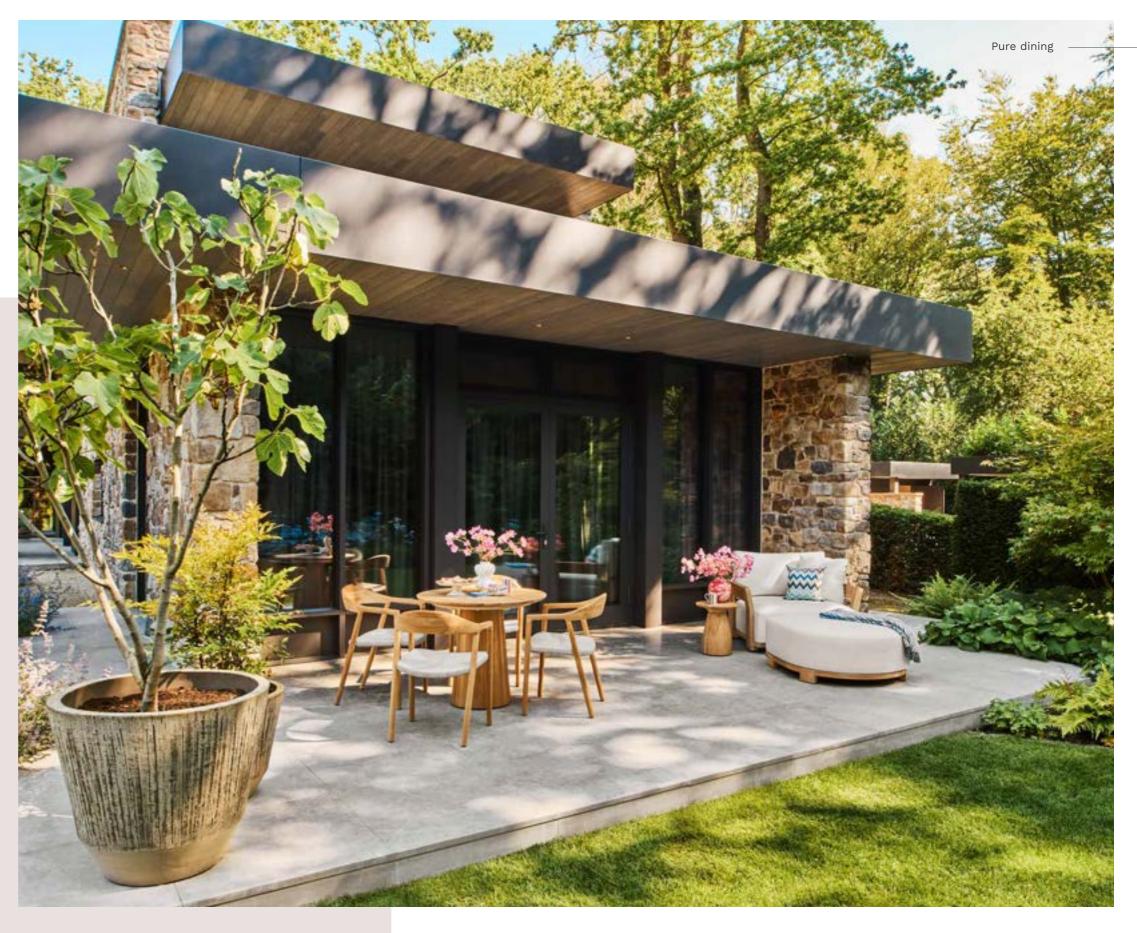

# Designed for relaxation

Lounging & dining collection

Lounging & dining

Inspired by the beauty of nature, the Pure series embraces the charm of solid teak, blending seamlessly with organic shapes and materials.

Every design is thoughtfully created to inspire a sense of natural elegance, where flowing lines meet refined outdoor luxury. The combination of unique design elements and premium materials creates an atmosphere where comfort and character come together effortlessly, inviting you to unwind in style.