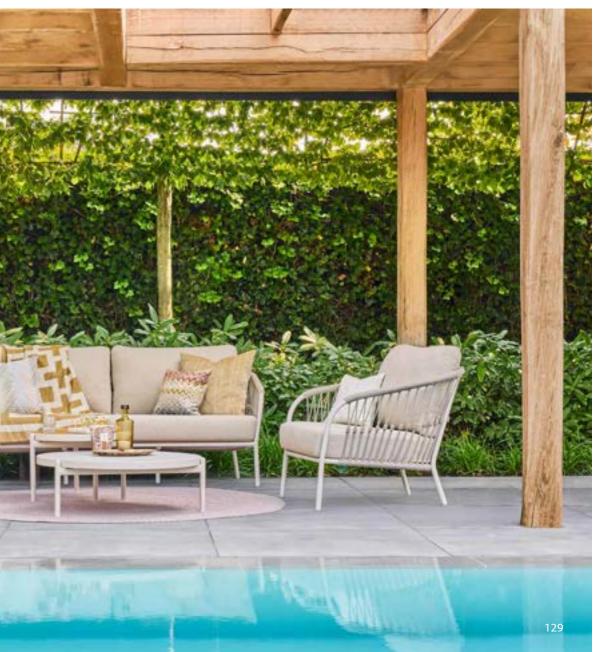

# You create

Design your perfect lounge experience

With many of our lounge set series, the 'You create' concept offers plenty of options for creating the ideal set-up for your lounge set. Just mix and match the different combinations of 2-seater and 3-seater sofas, loungers, and matching tables.

What about a loungy corner set-up with a chaise longue, or an Ibiza set-up with two separate sofas facing each other? When you have chosen your basic configuration, you can add various armrests, side tables and hockers.

Let your creativity lead the way to a lounge set that feels truly yours.