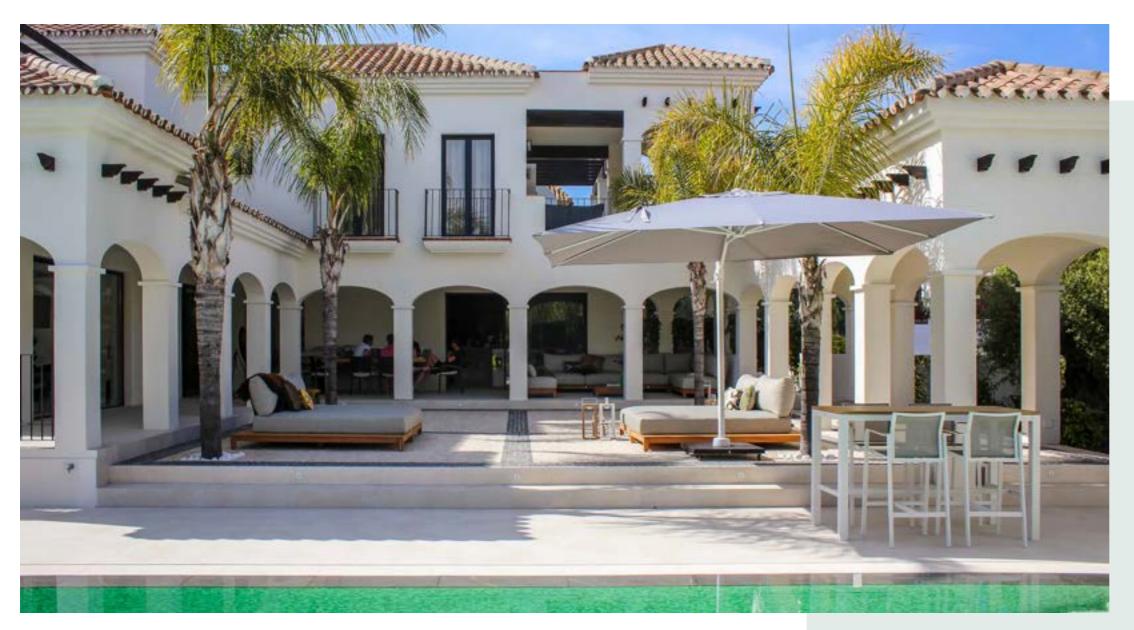

### Holiday villa

Marbella – Spain

Nestled in the vibrant beauty of Marbella, this villa's outdoor space is fully furnished by SUNS, turning it into a luxurious haven under the Spanish sun. The premium materials and sleek designs seamlessly blend with the surroundings, creating an inviting space for stylish, comfortable outdoor living.