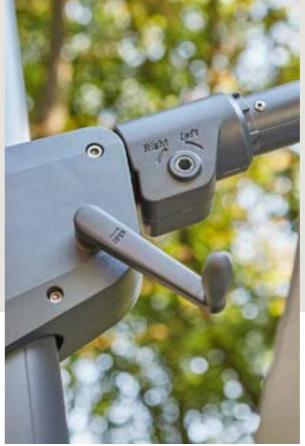

# Easily adjustable

This parasol is easy to adjust to the position of the sun and can be easily moved thanks to its castors.

Palmoli parasol