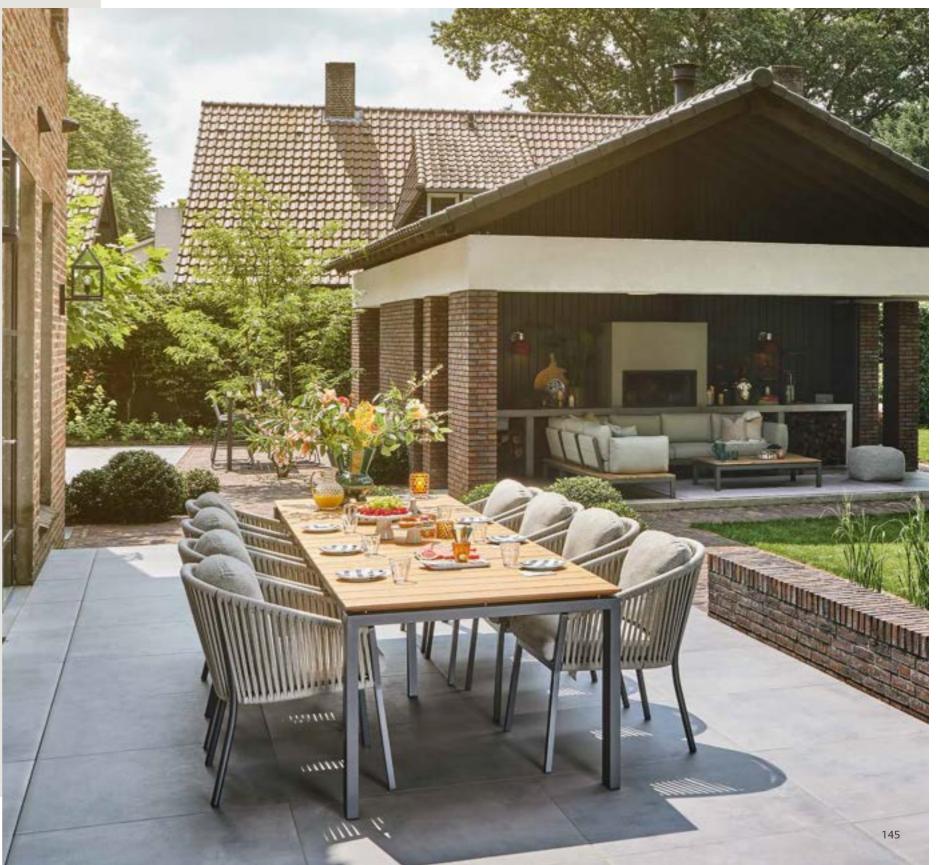

# Lounging & dining

This trend is reflected in the popular platform lounge sets, where tables and the seating area are a seamless and sleek ensemble.

#### From traditional dining to 'low dining'

A decent dining table is solid and stylish. SUNS dining tables can withstand a drop of rain. The same goes for our dining chairs. And years of experience, refined design, and high-end materials provide SUNS dining chairs with an unequalled seating comfort. SUNS has both regular dining chairs as well as stackable ones, or with an adjustable backrest. But 'low' is the latest trend in dining. The comfort of a lounge set is combined with the practical aspect of classic dining. Ideal for hours of dining and relaxing with friends and family.