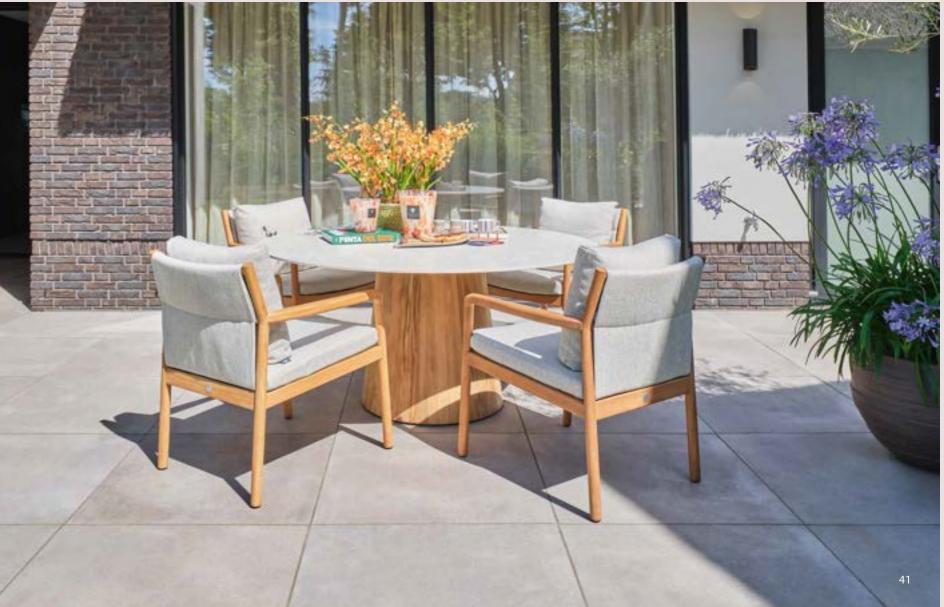

# Designed for relaxation

Lounging & dining collection

Lounging & dining

Inspired by the beauty of nature, the Pure series embraces the charm of solid teak, blending seamlessly with organic shapes and materials.

Every design is thoughtfully created to inspire a sense of natural elegance, where flowing lines meet refined outdoor luxury. The combination of unique design elements and premium materials creates an atmosphere where comfort and character come together effortlessly, inviting you to unwind in style.

Pure dining

Discover our Neolith® table tops in various designs. Pure lounging

Soft contours emphasize the rich character of teak wood.

The newest teakwood designs are more elegant than ever.

47

Basta low dining table – low dining chair | Pico lounge set