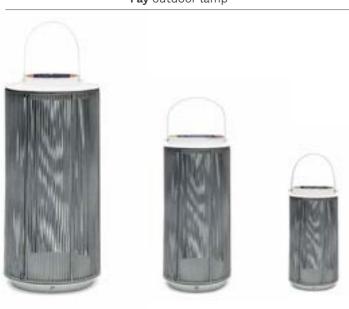

Candles & lighting

SUNS offers an extensive collection of chic outdoor solar lamps, lamp stands, and candles.

Forget complex power circuits – these solar lamps capture the sun's energy, shine for up to 18 hours and can be placed wherever you like. Stylish lamp stands add a touch of elegance, creating a cozy outdoor atmosphere. Complete the look with matching candles to enhance the ambiance of your garden or terrace.

#### Jack outdoor lamp

Tom outdoor lamp

Eve outdoor lamp

Light up your outdoor space.

Kate outdoor lamp

Fay outdoor lamp