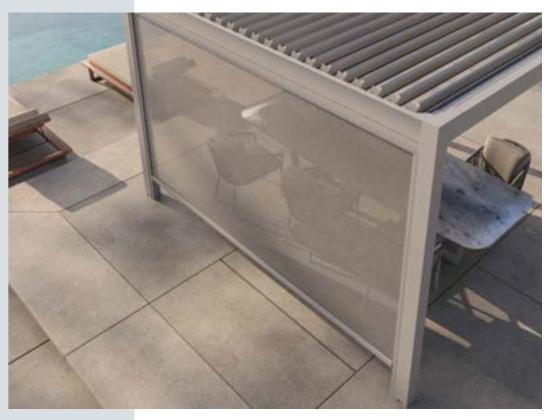

# Gazebo collection

Outdoors all year round

Enjoy sun, shade, or even a light summer rain worry-free. With a SUNS gazebo, outdoor comfort is guaranteed. Built from durable industrial-grade aluminium, it features integrated rainwater drainage and fits seamlessly into any garden or patio. This clever modular design can be set up in just one day, allowing you to create your perfect patio cover.

The SUNS gazebo range includes various styles and sizes, with customizable roof shutter options. Connect multiple modules for limitless expansion. Choose from optional roll-up screens or aluminium side panels. Some models even come with built-in LED lighting. The choice is yours!

Adjust the shutters and side screens to your liking, with optional LED lighting softly glowing from the roof.

Adjustable fences and shutters provide privacy and the integrated lights create an atmospheric setting.