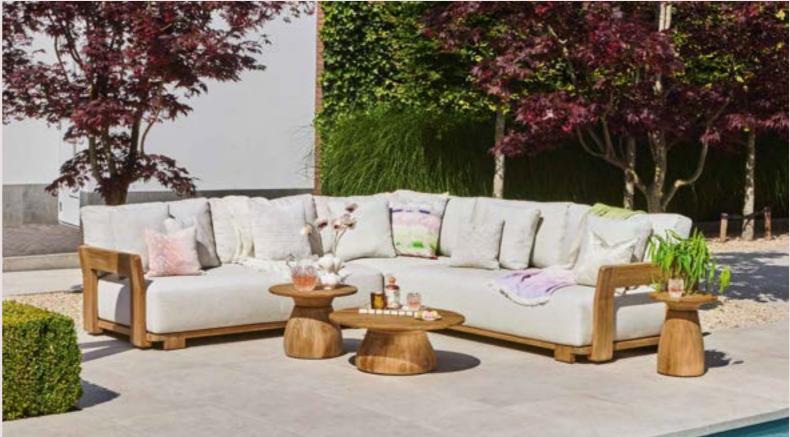

# Designed for relaxation

Lounging & dining collection

Lounging & dining

Inspired by the beauty of nature, the Pure series embraces the charm of solid teak, blending seamlessly with organic shapes and materials.

Every design is thoughtfully created to inspire a sense of natural elegance, where flowing lines meet refined outdoor luxury. The combination of unique design elements and premium materials creates an atmosphere where comfort and character come together effortlessly, inviting you to unwind in style.

Elegant crafted with teak, bold shapes and luxurious cushions. This lounge set brings style and comfort to any outdoor setting.

Discover the new direction in outdoor design: all-teak furniture with organic shapes.