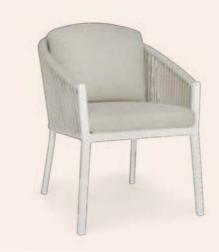

# Urban

Lounging & dining

Aluminium of industrial quality will hold up to its promises for a lifetime.

Crafted for the outdoors: aluminium that lasts season after season.

Urban dining combines sleek aluminium, bold colors, and sophisticated style.

147

The Nardo lounger features a back-rest adjustable in 4 positions. Tune it easily to your needs.

Nardo lounger

Enjoy the quality of a lounge set in different set-ups.