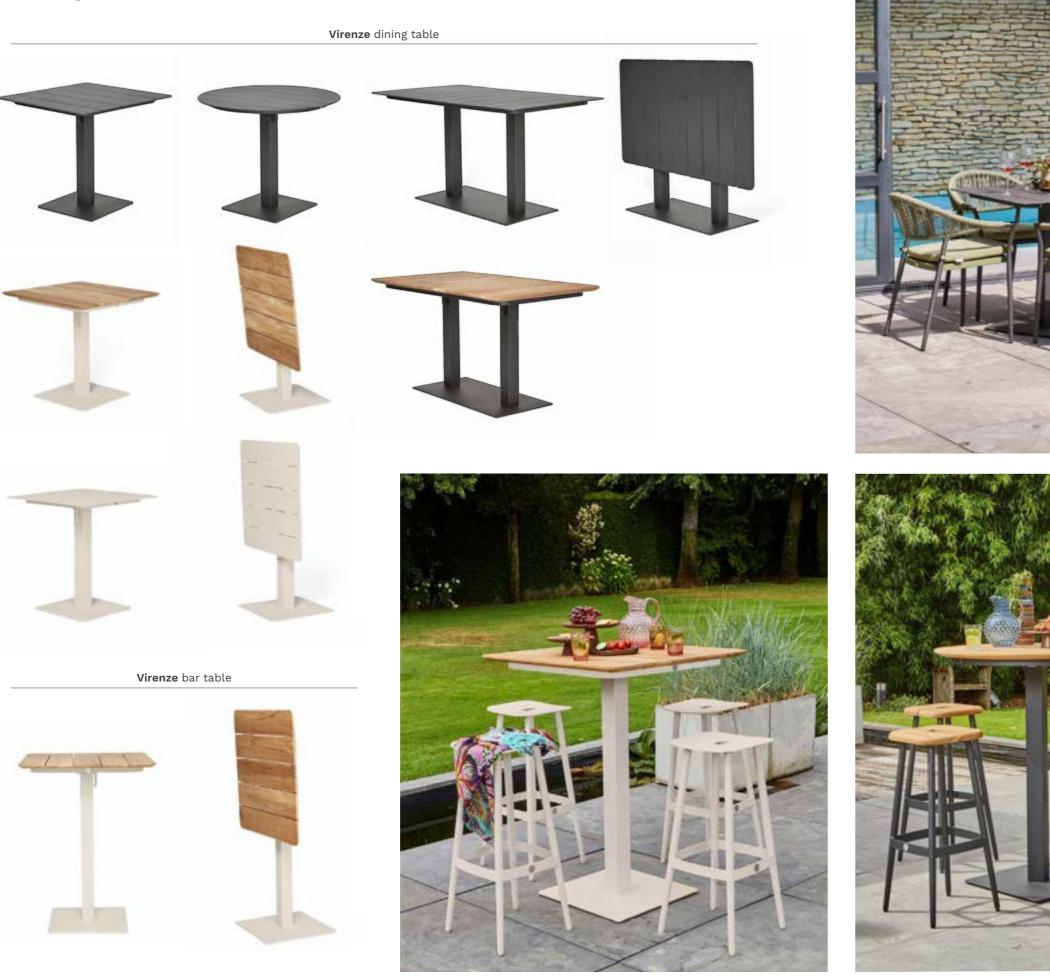

### Monte Vari

The Monte Vari tables are modular. Feel free to mix and match frames and table tops to suit your style.

Monte Vari dining table | Nappa dining chair

Table tops

HPL carbon cemento

HPL carbon stone