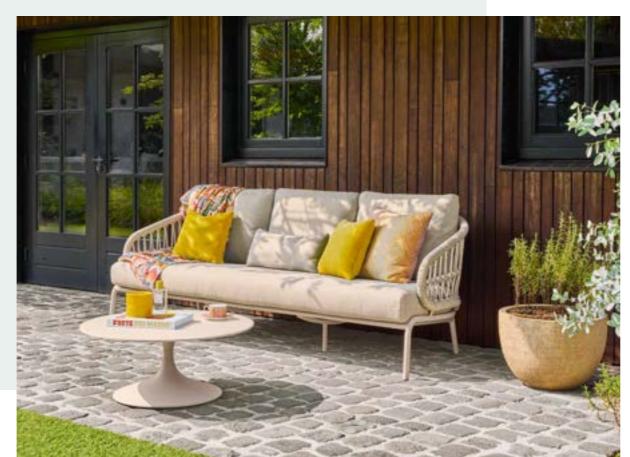

The seemingly frameless design of the Blocchi lounge set is an irresistible invitation to cherish its comfort.

Bloechi's organic form invites you to sink into pure relaxation, embodying a balance of elegance and ease.

Royal seats and scatter cushions to create your ideal position. This is lounging!

Allure lounging

Bora sofa set | Veneto carpet

The stylish design, premium fabric and cushions offer you a soft touch and warm welcome.