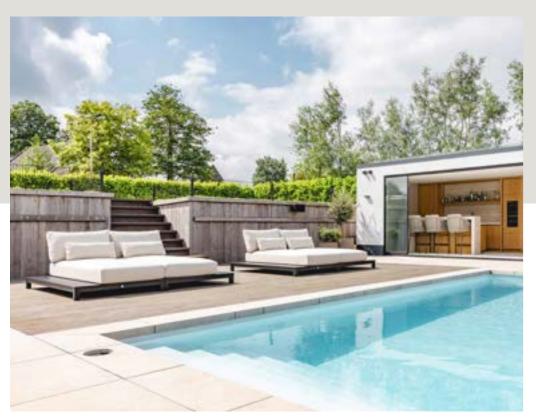

### FEATURED PRODUCTS

Volar sofa set | Palermo dining table | Avero dining chair | Grado dining table | Revello dining chair | Fay outdoor lamp | Ivy lamp stand

For goalkeeper Justin Bijlow and his partner Dayenne, their garden is more than just an outdoor space—it's a refined extension of their lifestyle. With SUNS outdoor furniture setting the tone, every detail invites them to unwind, from relaxing by the pool to sharing moments with friends. Quality materials and thoughtful designs add warmth and elegance, creating the perfect setting for relaxation and gatherings.

### FEATURED PRODUCTS

Evora daybed | Palermo dining table | Avero dining chair | Nappa bar chair

Dayenne & Justin

Side Bills

Timeless comfort, outdoor luxury

The Urban series combines trendy industrial design with innovative features like premium ropework seating and secure cushion fixation. Delivering stylish, contemporary design and exceptional comfort. Urban gives your outdoor space a cool and fashionable touch.