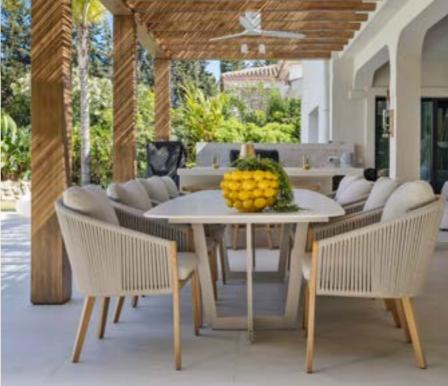

# Designed for relaxation

Lounging & dining collection

Lounging & dining

Inspired by the beauty of nature, the Pure series embraces the charm of solid teak, blending seamlessly with organic shapes and materials.

Every design is thoughtfully created to inspire a sense of natural elegance, where flowing lines meet refined outdoor luxury. The combination of unique design elements and premium materials creates an atmosphere where comfort and character come together effortlessly, inviting you to unwind in style.