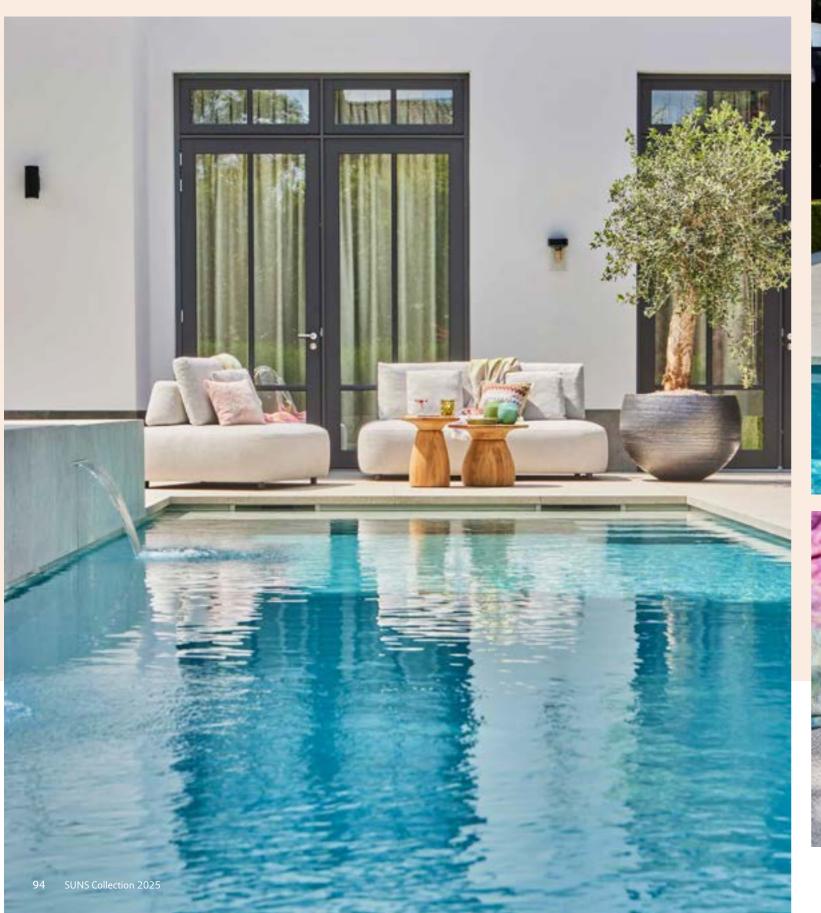

#### An extension of your interior

A complete outdoor space calls for inviting lounge and dining sets, blending seamlessly with your indoor style. More than ever, our gardens have become natural extensions of our homes, where we create atmospheres that are both elegant and comfortable. With thoughtfully designed furniture and cozy accessories, we craft outdoor spaces that invite us to unwind and enjoy the open air for as long as possible.

#### Lounging is relaxing

To fully enjoy your outdoor space, a lounge set is an absolute must. Lounging equals relaxing. Comfortable cushions and high-quality materials make a SUNS lounge set the ideal outdoor furniture to unwind on. Remarkable in the SUNS collection are the designs with extra low and deep seats, also known as 'low loungers'.