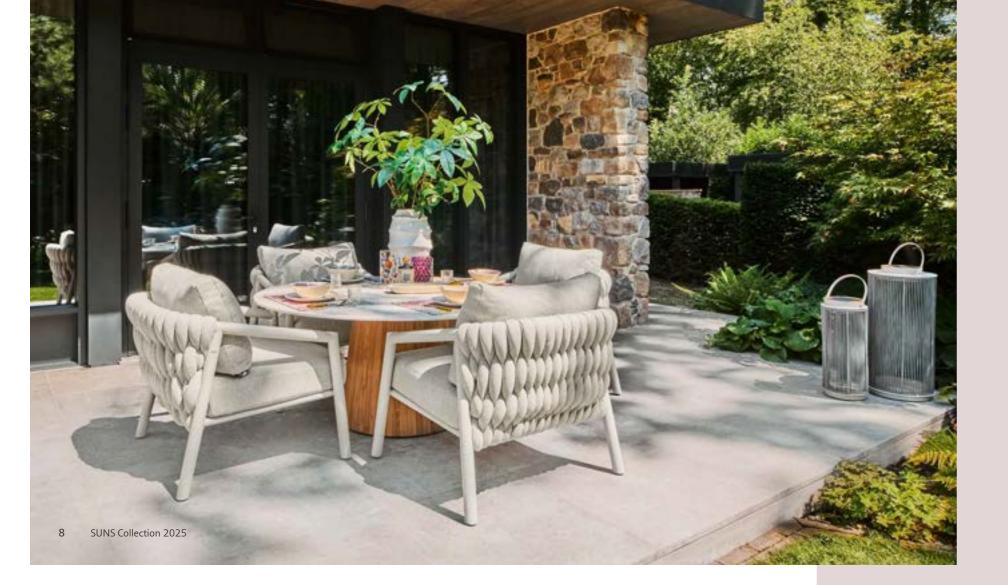

# Lounging & dining

This trend is reflected in the popular platform lounge sets, where tables and the seating area are a seamless and sleek ensemble.

#### From traditional dining to 'low dining'

A decent dining table is solid and stylish. SUNS dining tables can withstand a drop of rain. The same goes for our dining chairs. And years of experience, refined design, and high-end materials provide SUNS dining chairs with an unequalled seating comfort. SUNS has both regular dining chairs as well as stackable ones, or with an adjustable backrest. But 'low' is the latest trend in dining. The comfort of a lounge set is combined with the practical aspect of classic dining. Ideal for hours of dining and relaxing with friends and family.