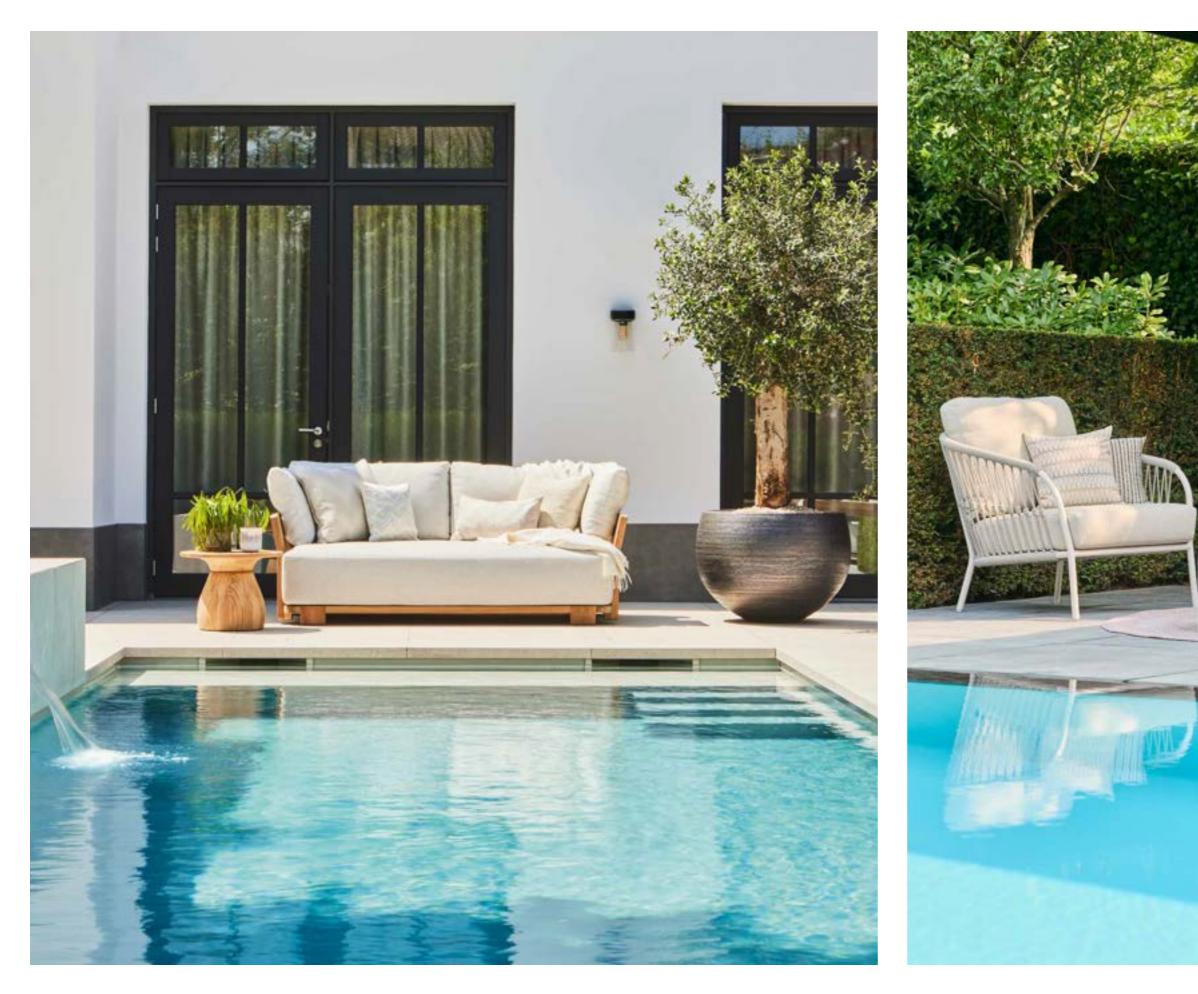

# Anouk & Edwin Smulders

Modern waterside home

Experience the ultimate in outdoor luxury with Allure, where comfort meets sophistication. Sink into the royal cushions and embrace the ultra-wide, deep seating that invites you to unwind in style.

Crafted with robust frames and premium materials, each piece embodies elegance and durability. The Allure style transforms any garden or terrace into a chic retreat, with designs that catch the eye and elevate your outdoor space to new levels of refinement.

Royal seats and scatter cushions to create your ideal position. This is lounging!

Allure lounging

Bora sofa set | Veneto carpet

The stylish design, premium fabric and cushions offer you a soft touch and warm welcome.