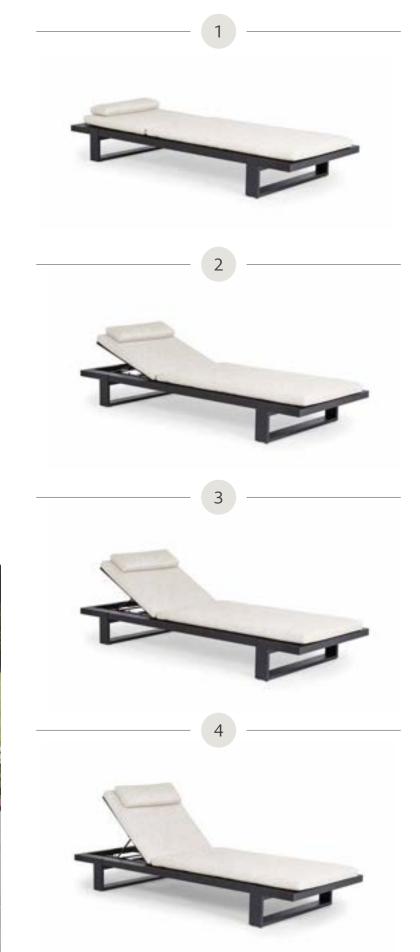

Our ropework gives your dining chair a classic and elegant look.

Urban lounging –

The Lido lounger offers a backrest with four adjustable positions, letting you effortlessly find your perfect comfort level.

Crafted for the outdoors: aluminium that lasts season after season.

Urban dining combines sleek aluminium, bold colors, and sophisticated style.

147

The Nardo lounger features a back-rest adjustable in 4 positions. Tune it easily to your needs.