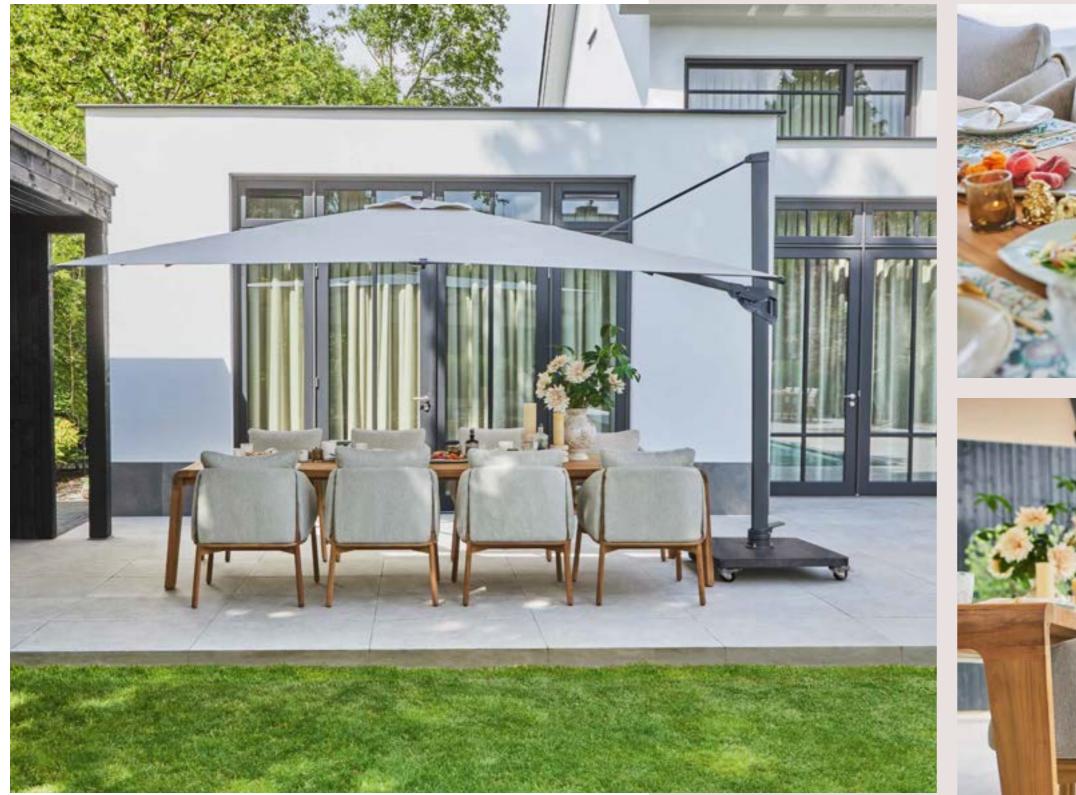

# Easily adjustable

This parasol is easy to adjust to the position of the sun and can be easily moved thanks to its castors.

Palmoli parasol

# Broad span & integrated light

The span of 4 meters enables you to cover a long dining table or lounge set. Moreover, with the integrated solar-powered LED lights the parasol offers atmospheric warm lighting.