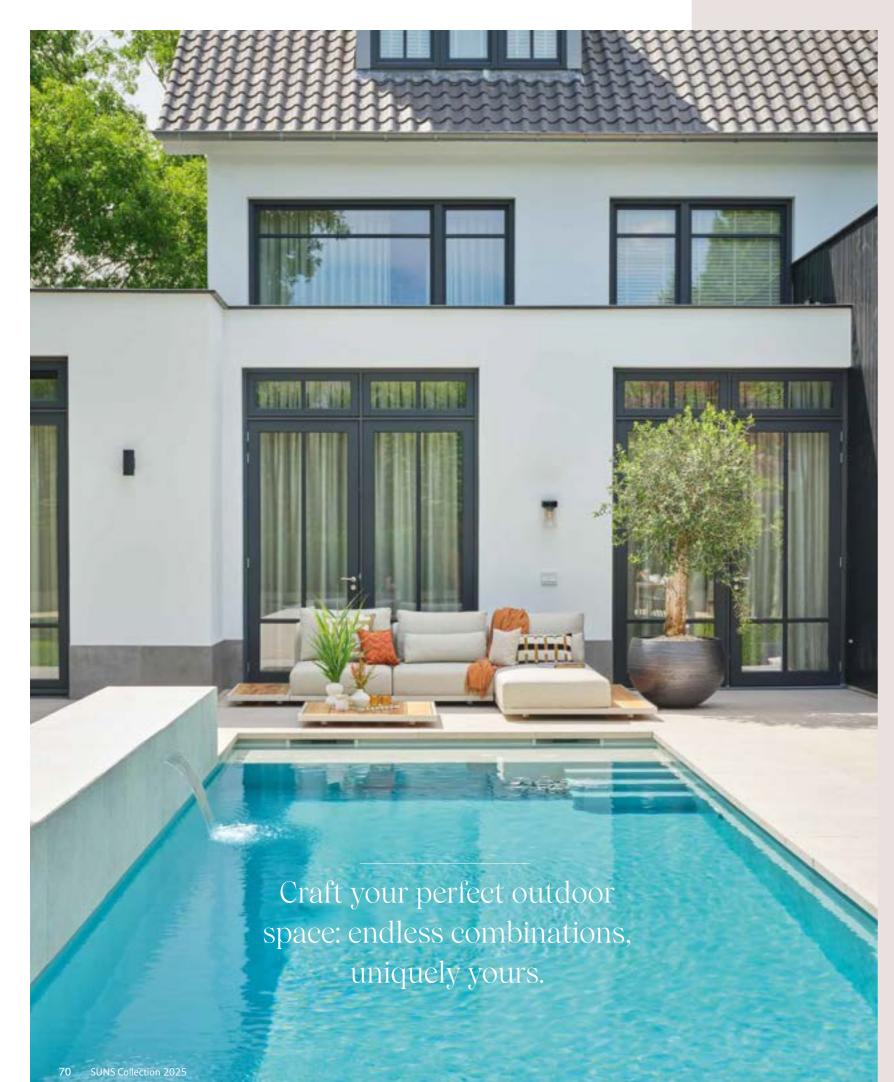

### Comfort - Luxury - Relaxation

Experience the finest in outdoor living. Our new collection brings together eye-catching designs that are spacious, comfortable, and built for relaxation. From inviting lounge and dining sets to versatile gazebos and daybeds, SUNS offers everything you need to create your ideal outdoor space. Complement your setting with our accessories: cushions, poufs, carpets, solar lighting, butler trays and candles.

### Elevated outdoor living, timeless comfort

SUNS embodies a refined approach to outdoor living, combining elegance with functionality. Our designs are crafted to create spaces that enhance personal enjoyment and invite relaxation. Embrace the luxury of high-quality materials and thoughtful design details, all aimed at transforming your outdoor area into an inviting extension of your home.

# You create

Design your perfect lounge experience

With many of our lounge set series, the 'You create' concept offers plenty of options for creating the ideal set-up for your lounge set. Just mix and match the different combinations of 2-seater and 3-seater sofas, loungers, and matching tables.