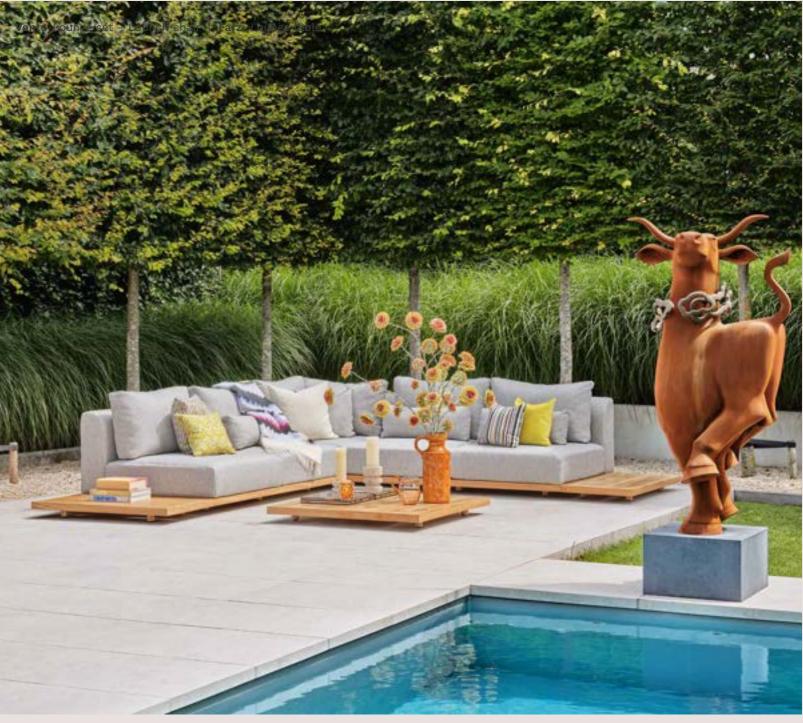

#### Lounging is relaxing

To fully enjoy your outdoor space, a lounge set is an absolute must. Lounging equals relaxing. Comfortable cushions and high-quality materials make a SUNS lounge set the ideal outdoor furniture to unwind on. Remarkable in the SUNS collection are the designs with extra low and deep seats, also known as 'low loungers'.

# Lounging & dining

This trend is reflected in the popular platform lounge sets, where tables and the seating area are a seamless and sleek ensemble.

# You create

Design your perfect lounge experience

With many of our lounge set series, the 'You create' concept offers plenty of options for creating the ideal set-up for your lounge set. Just mix and match the different combinations of 2-seater and 3-seater sofas, loungers, and matching tables.