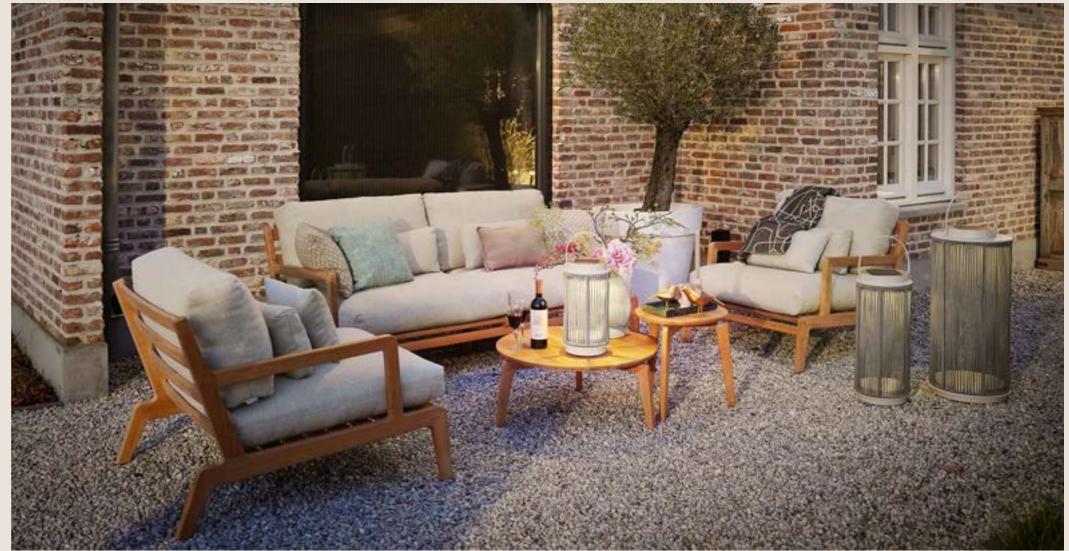

### Comfort - Luxury - Relaxation

Experience the finest in outdoor living. Our new collection brings together eye-catching designs that are spacious, comfortable, and built for relaxation. From inviting lounge and dining sets to versatile gazebos and daybeds, SUNS offers everything you need to create your ideal outdoor space. Complement your setting with our accessories: cushions, poufs, carpets, solar lighting, butler trays and candles.

### Elevated outdoor living, timeless comfort

SUNS embodies a refined approach to outdoor living, combining elegance with functionality. Our designs are crafted to create spaces that enhance personal enjoyment and invite relaxation. Embrace the luxury of high-quality materials and thoughtful design details, all aimed at transforming your outdoor area into an inviting extension of your home.

#### Lounging is relaxing

To fully enjoy your outdoor space, a lounge set is an absolute must. Lounging equals relaxing. Comfortable cushions and high-quality materials make a SUNS lounge set the ideal outdoor furniture to unwind on. Remarkable in the SUNS collection are the designs with extra low and deep seats, also known as 'low loungers'.

# You create

Design your perfect lounge experience

With many of our lounge set series, the 'You create' concept offers plenty of options for creating the ideal set-up for your lounge set. Just mix and match the different combinations of 2-seater and 3-seater sofas, loungers, and matching tables.