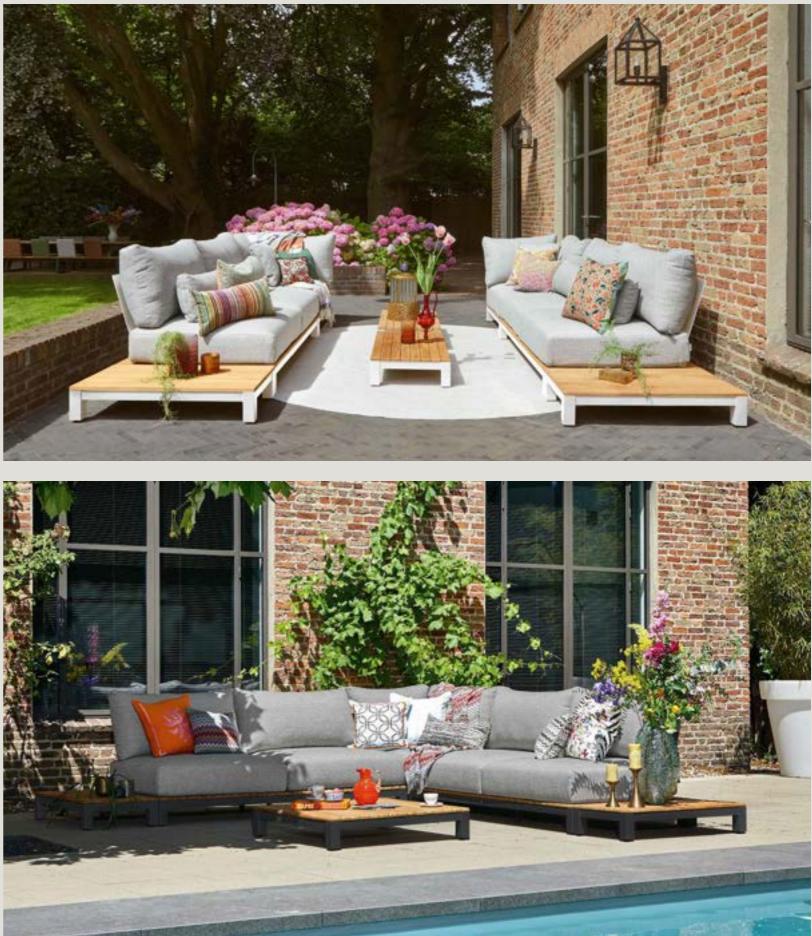

#### Lounging is relaxing

To fully enjoy your outdoor space, a lounge set is an absolute must. Lounging equals relaxing. Comfortable cushions and high-quality materials make a SUNS lounge set the ideal outdoor furniture to unwind on. Remarkable in the SUNS collection are the designs with extra low and deep seats, also known as 'low loungers'.

# Lounging & dining

This trend is reflected in the popular platform lounge sets, where tables and the seating area are a seamless and sleek ensemble.

# You create

Design your perfect lounge experience

With many of our lounge set series, the 'You create' concept offers plenty of options for creating the ideal set-up for your lounge set. Just mix and match the different combinations of 2-seater and 3-seater sofas, loungers, and matching tables.

What about a loungy corner set-up with a chaise longue, or an Ibiza set-up with two separate sofas facing each other? When you have chosen your basic configuration, you can add various armrests, side tables and hockers.