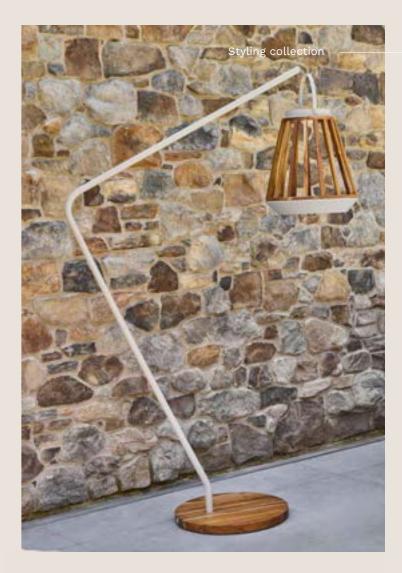

ts from the SUNS collection are equipped with water repellent fabric.





Classic lounging













Grado dining table | Nappa dining chair | Sam candle

Classic dining -

















Candles & lighting

SUNS offers an extensive collection of chic outdoor solar lamps, lamp stands, and candles.

Forget complex power circuits – these solar lamps capture the sun's energy, shine for up to 18 hours and can be placed wherever you like. Stylish lamp stands add a touch of elegance, creating a cozy outdoor atmosphere. Complete the look with matching candles to enhance the ambiance of your garden or terrace.



#### Jack outdoor lamp

Tom outdoor lamp





Eve outdoor lamp









Light up your outdoor space.



Kate outdoor lamp









Fay outdoor lamp







#### **Ivy** lamp stand





Jane floor lamp



## The charm of candlelight.



Luca candle

Sam candle









Zara candle



# 160 plastic bottles = 1 pouf



The eco-friendly SUNS PET serie is crafted entirely from recycled plastic (PET) bottles. Using a cutting-edge process, these bottles are turned into fibers that feel as soft as fabric, yet remain as durable and weather-resistant as plastic. This makes it the perfect choice for stylish lifestyle products like rugs, poufs, and cushions, designed for outdoor use.





# Styling collection

Made from PET

Veneto carpet round





Veneto carpet square & rectangular







#### **Vasi** vases

Finally, a vase that lasts a lifetime! SUNS Vases are made of solid aluminium. Thanks to the high-end material and coating, in an appealing dented design, these vases are e