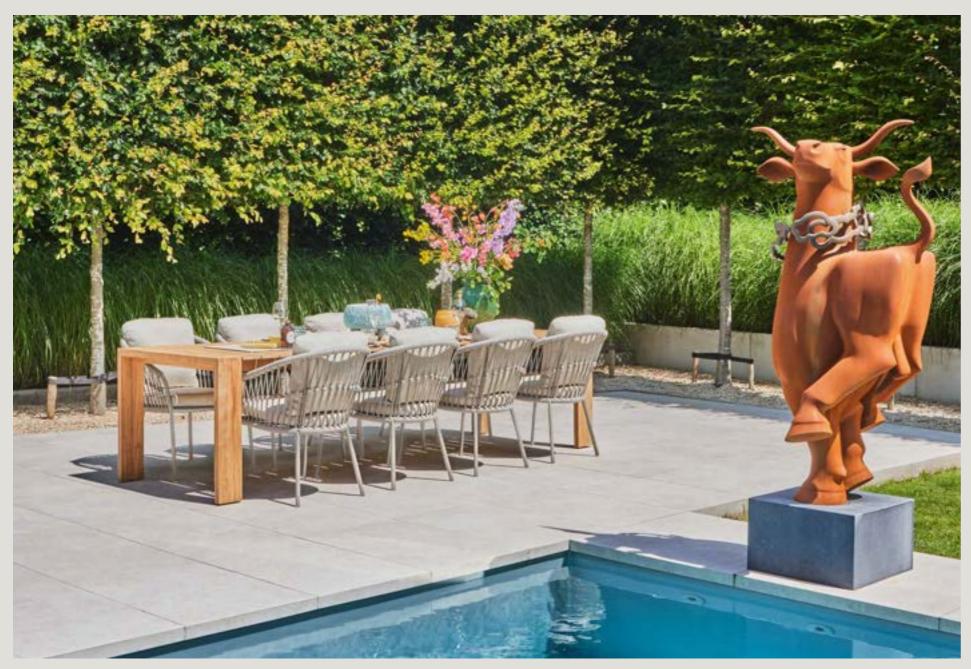

# Designed for relaxation

Lounging & dining collection

Lounging & dining

Inspired by the beauty of nature, the Pure series embraces the charm of solid teak, blending seamlessly with organic shapes and materials.

Every design is thoughtfully created to inspire a sense of natural elegance, where flowing lines meet refined outdoor luxury. The combination of unique design elements and premium materials creates an atmosphere where comfort and character come together effortlessly, inviting you to unwind in style.