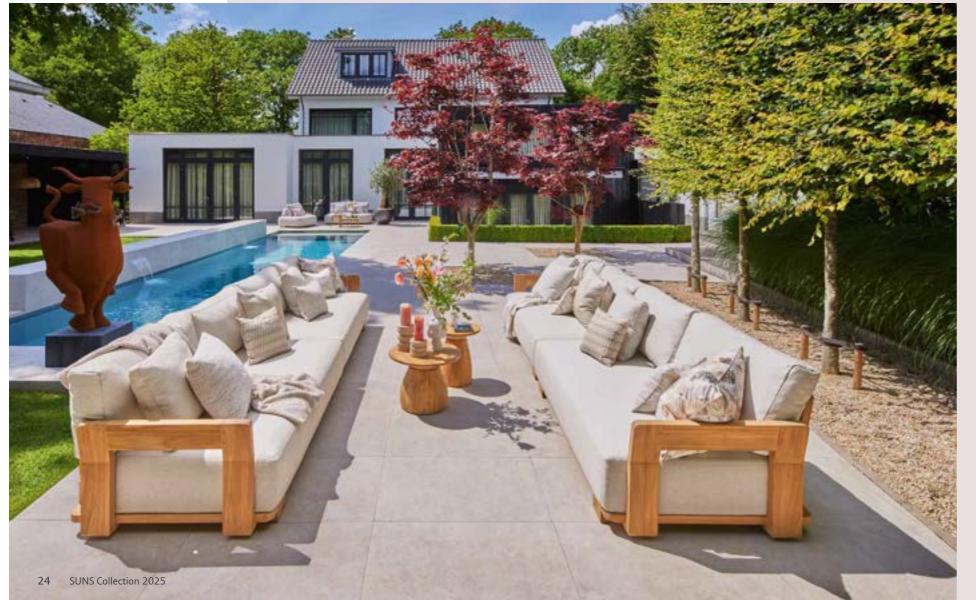

# Designed for relaxation

Lounging & dining collection

Lounging & dining

Inspired by the beauty of nature, the Pure series embraces the charm of solid teak, blending seamlessly with organic shapes and materials.

Every design is thoughtfully created to inspire a sense of natural elegance, where flowing lines meet refined outdoor luxury. The combination of unique design elements and premium materials creates an atmosphere where comfort and character come together effortlessly, inviting you to unwind in style.

Elegant crafted with teak, bold shapes and luxurious cushions. This lounge set brings style and comfort to any outdoor setting.

Discover the new direction in outdoor design: all-teak furniture with organic shapes.