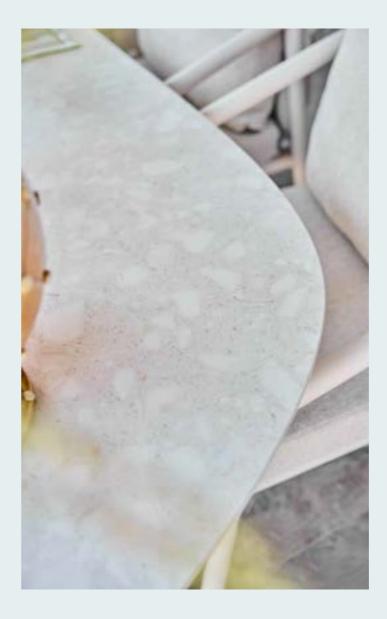

Nature meets innovation

Neolith<sup>®</sup> is crafted from 100% natural raw materials, combining sustainability with durability. Through advanced sintering and high-pressure technology, it becomes a dense and scratch-resistant surface that withstands all weather conditions - from UV rays and moisture to extreme temperatures. Perfect for table tops Neolith® retains its sleek appearance year after year.