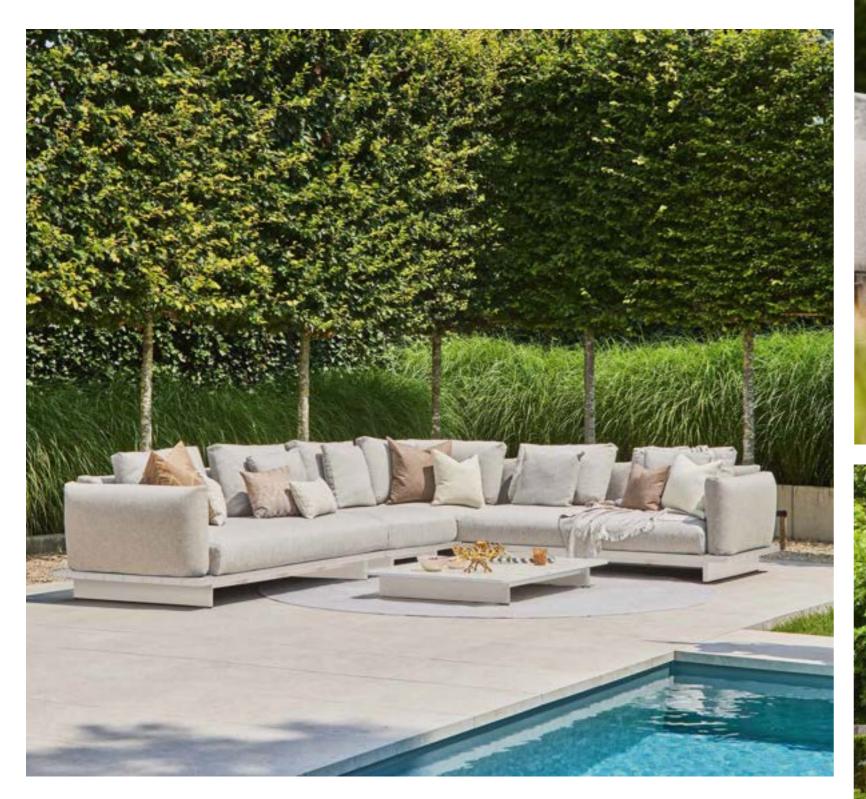

# Designed for relaxation

Lounging & dining collection

Lounging & dining

Inspired by the beauty of nature, the Pure series embraces the charm of solid teak, blending seamlessly with organic shapes and materials.

Every design is thoughtfully created to inspire a sense of natural elegance, where flowing lines meet refined outdoor luxury. The combination of unique design elements and premium materials creates an atmosphere where comfort and character come together effortlessly, inviting you to unwind in style.