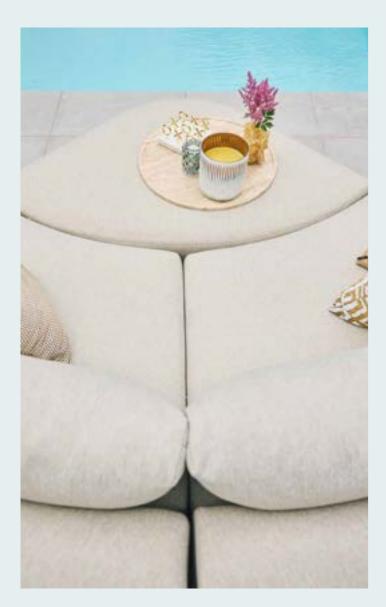

#### Lounging is relaxing

To fully enjoy your outdoor space, a lounge set is an absolute must. Lounging equals relaxing. Comfortable cushions and high-quality materials make a SUNS lounge set the ideal outdoor furniture to unwind on. Remarkable in the SUNS collection are the designs with extra low and deep seats, also known as 'low loungers'.

# You create

Design your perfect lounge experience

With many of our lounge set series, the 'You create' concept offers plenty of options for creating the ideal set-up for your lounge set. Just mix and match the different combinations of 2-seater and 3-seater sofas, loungers, and matching tables.