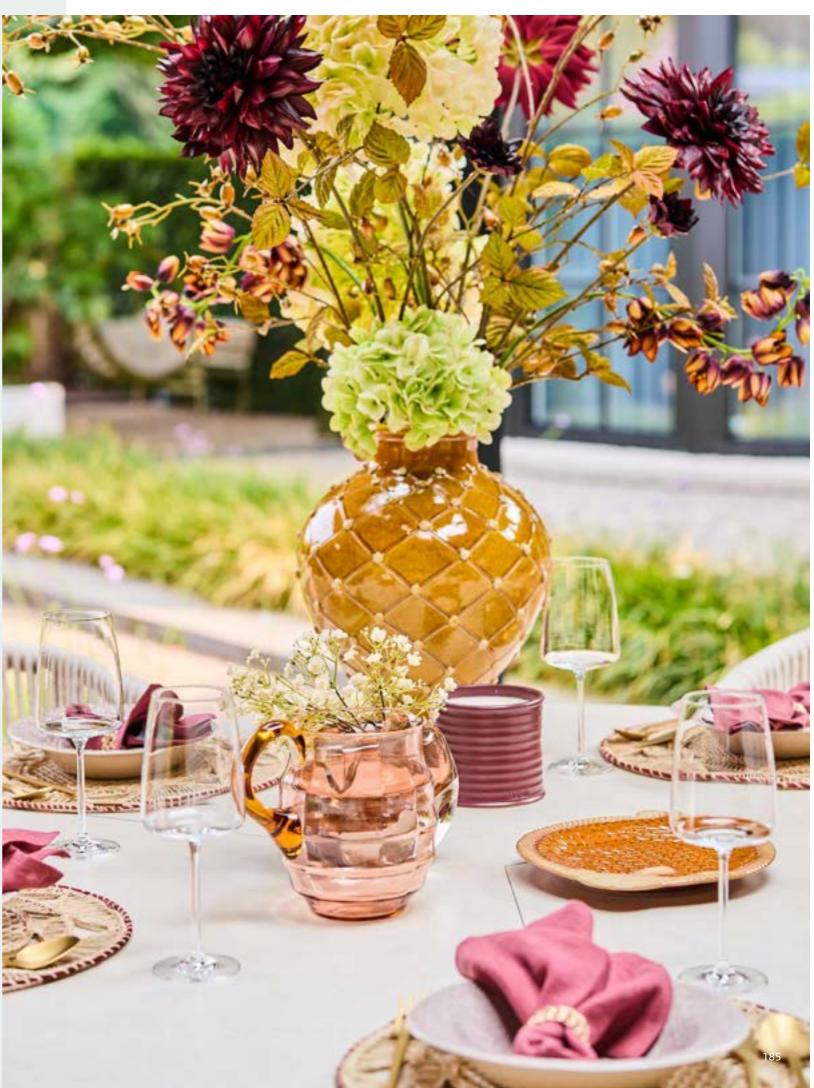

# Styling collection

Made from PET

Veneto carpet round

Veneto carpet square & rectangular

#### **Vasi** vases

Finally, a vase that lasts a lifetime! SUNS Vases are made of solid aluminium. Thanks to the high-end material and coating, in an appealing dented design, these vases are excellent for outdoor use. Available in seven colors.