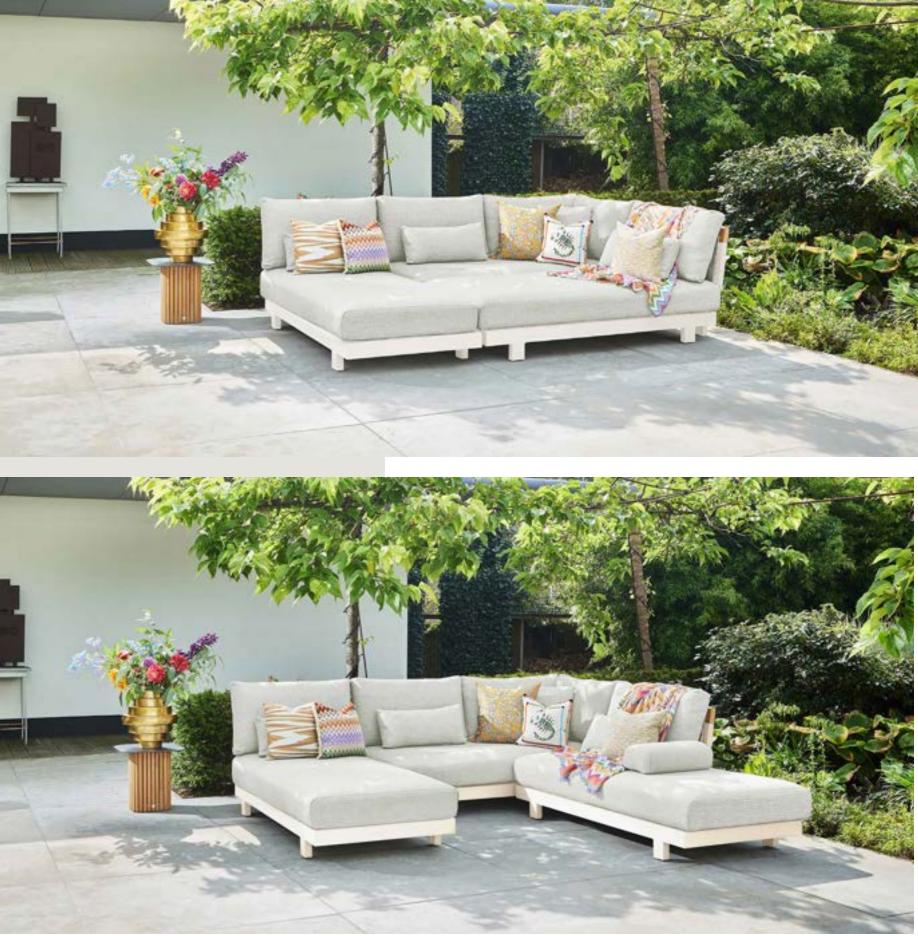

# You create

Design your perfect lounge experience

With many of our lounge set series, the 'You create' concept offers plenty of options for creating the ideal set-up for your lounge set. Just mix and match the different combinations of 2-seater and 3-seater sofas, loungers, and matching tables.

What about a loungy corner set-up with a chaise longue, or an Ibiza set-up with two separate sofas facing each other? When you have chosen your basic configuration, you can add various armrests, side tables and hockers.

Let your creativity lead the way to a lounge set that feels truly yours.