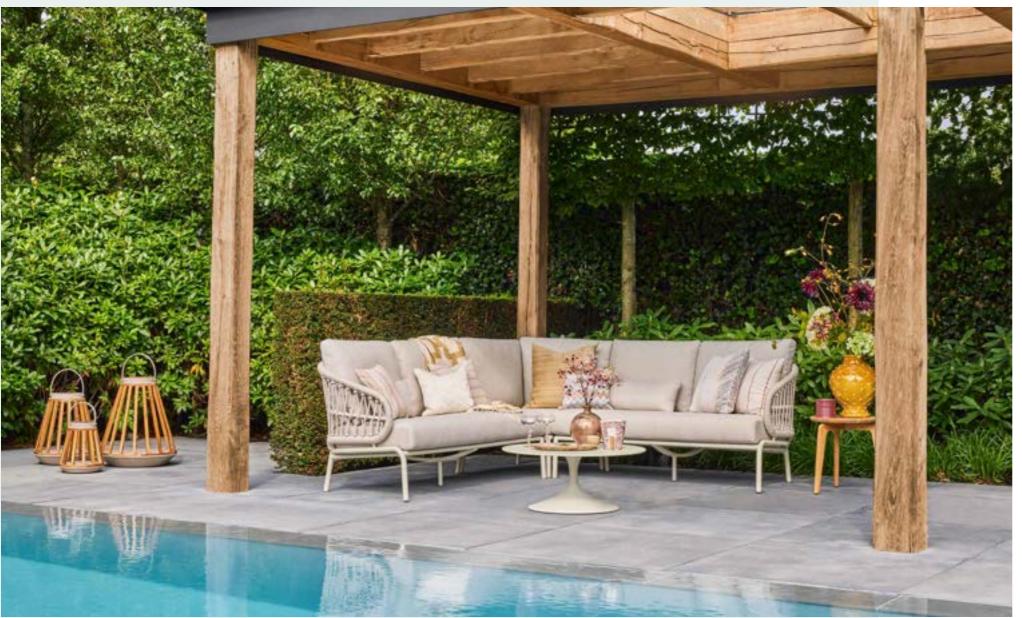

The seemingly frameless design of the Blocchi lounge set is an irresistible invitation to cherish its comfort.

Bloechi's organic form invites you to sink into pure relaxation, embodying a balance of elegance and ease.

Royal seats and scatter cushions to create your ideal position. This is lounging!

Allure lounging

Bora sofa set | Veneto carpet

The stylish design, premium fabric and cushions offer you a soft touch and warm welcome.