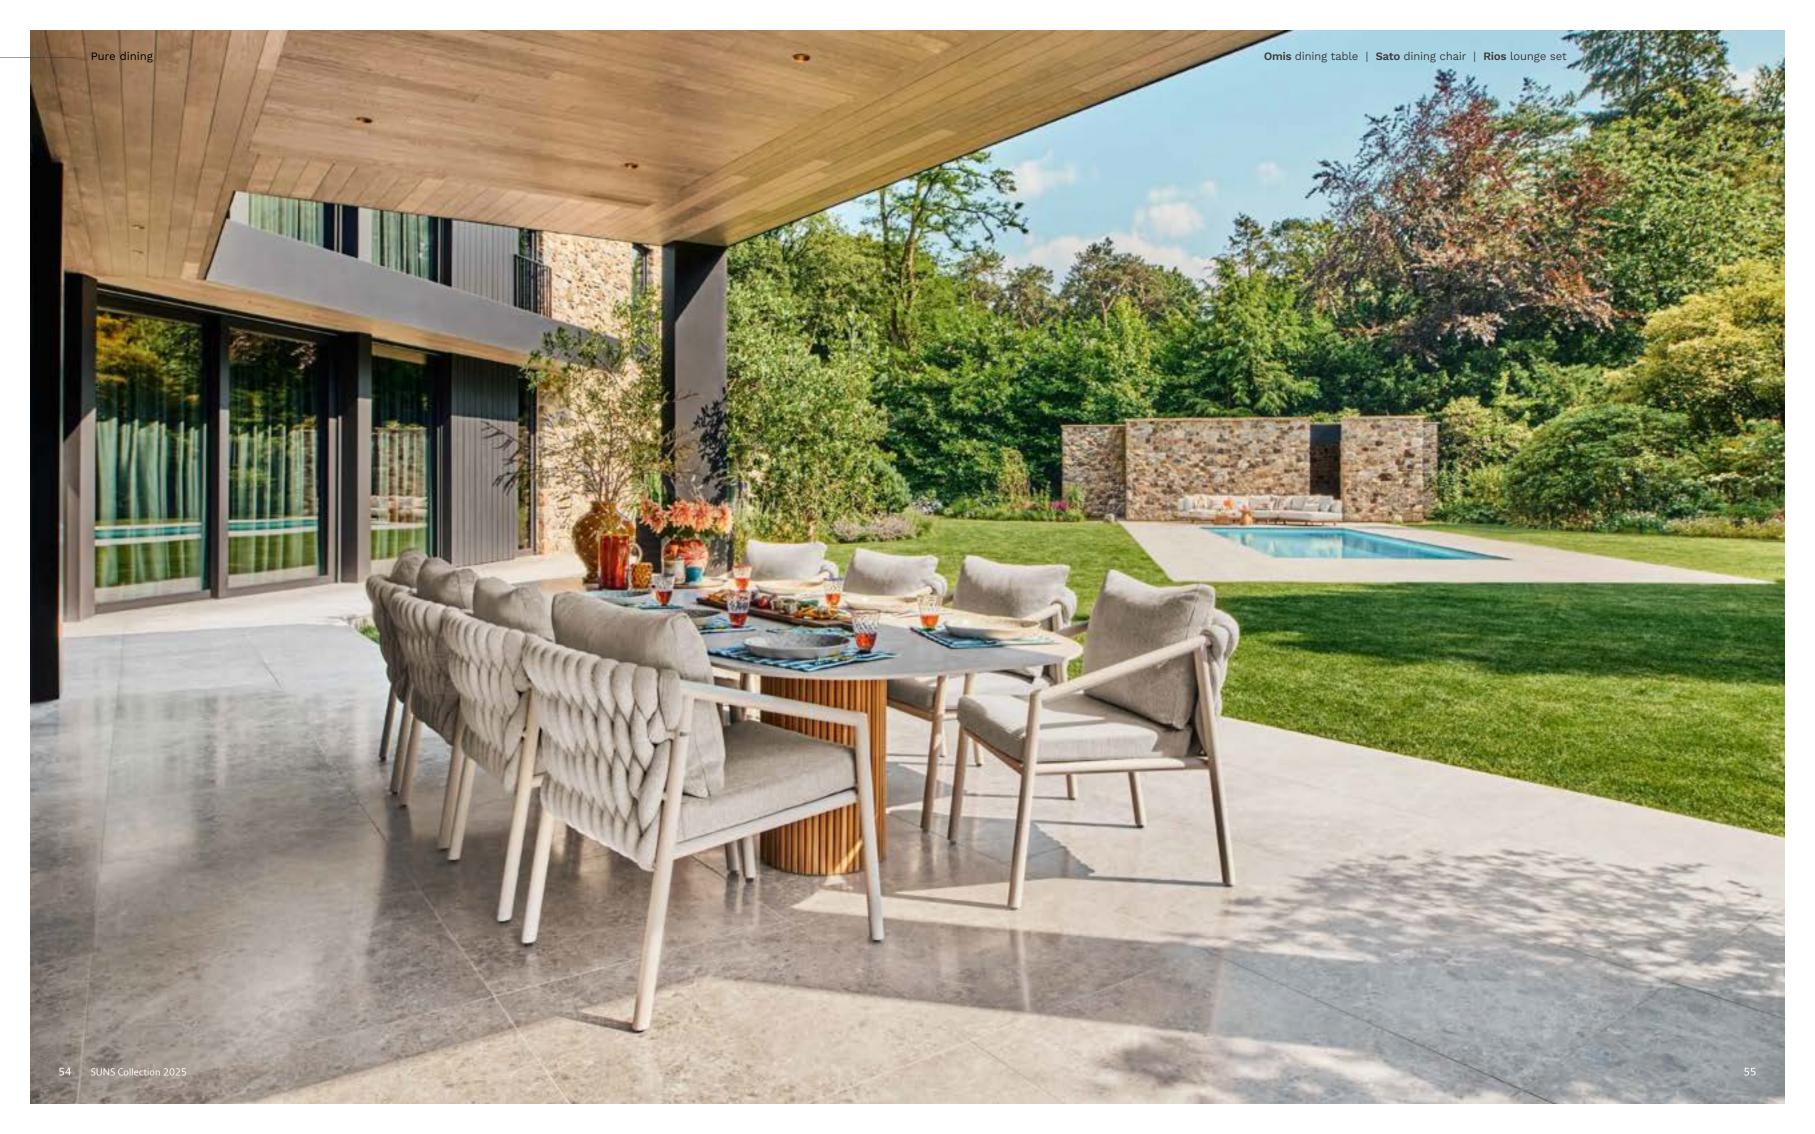

Pure dining

Low dining: where dining and lounging blend seamlessly.

Enjoying the outdoors, where design and dining unite.

.

# Low dining

Low dining is the new trend. Combining the functionality of a traditional dining table with the comfort of a lounge set.

Sorolo low dining table | Sato low dining chair