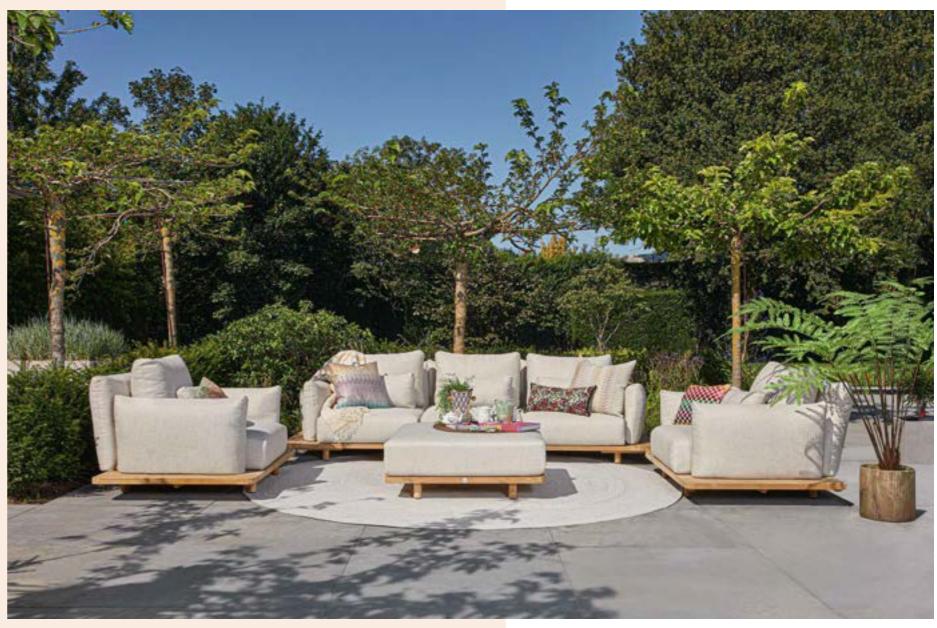

# Designed for relaxation

Lounging & dining collection

Lounging & dining

Inspired by the beauty of nature, the Pure series embraces the charm of solid teak, blending seamlessly with organic shapes and materials.

Every design is thoughtfully created to inspire a sense of natural elegance, where flowing lines meet refined outdoor luxury. The combination of unique design elements and premium materials creates an atmosphere where comfort and character come together effortlessly, inviting you to unwind in style.

Elegant crafted with teak, bold shapes and luxurious cushions. This lounge set brings style and comfort to any outdoor setting.

Discover the new direction in outdoor design: all-teak furniture with organic shapes.