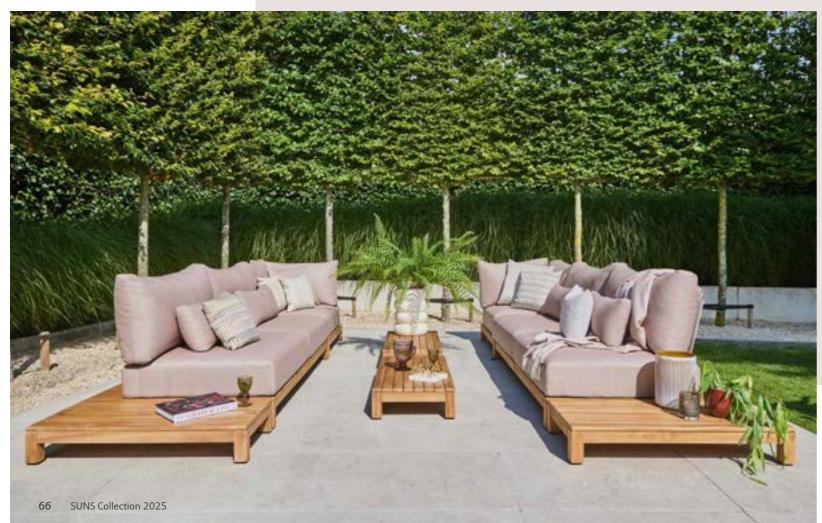

# You create

Design your perfect lounge experience

With many of our lounge set series, the 'You create' concept offers plenty of options for creating the ideal set-up for your lounge set. Just mix and match the different combinations of 2-seater and 3-seater sofas, loungers, and matching tables.

What about a loungy corner set-up with a chaise longue, or an Ibiza set-up with two separate sofas facing each other? When you have chosen your basic configuration, you can add various armrests, side tables and hockers.

Let your creativity lead the way to a lounge set that feels truly yours.