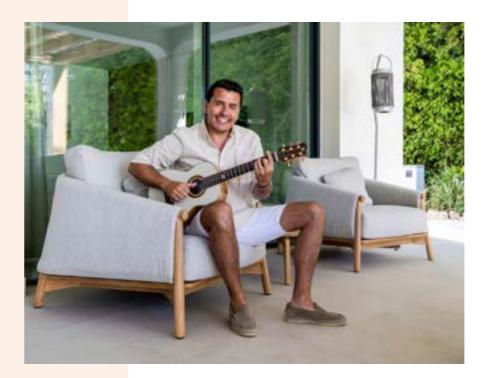

# Jan Smit

The warmth of summer relaxation

For singer and entertainer Jan Smit and his wife, relaxation and style are in perfect harmony. At their home in Spain we created an outdoor space that balances comfort with elegance. From lounging at the poolside to hosting friends around the outdoor dining area, SUNS furniture enhances every moment spent outdoors. With a blend of rope accents, sustainable outdoor lighting, and refined materials, this space reflects their personal style and offers the ideal setting for unwinding.

### FEATURED PRODUCTS

Nappa low bar chair | Bellano lounge chair | Ivy lamp stand with Fay outdoor lamp | Palermo dining table | Senese dining chair | Aspen daybed | Kate outdoor lamp

At Anouk en Edwin Smulders' stunning waterside home, modern design meets classic elegance. The sunny veranda is an ideal spot to soak up warm summer days, while a stylish covered dining area provides a cozy, shaded place for meals with family and friends. In other corners of the garden, the sofa sets create a relaxing area—perfect for unwinding after a busy day.