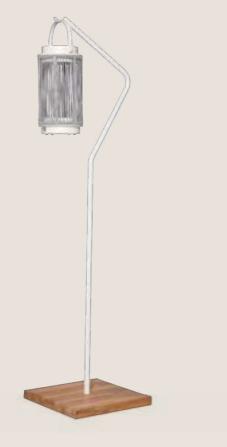

Candles & lighting

SUNS offers an extensive collection of chic outdoor solar lamps, lamp stands, and candles.

Forget complex power circuits – these solar lamps capture the sun's energy, shine for up to 18 hours and can be placed wherever you like. Stylish lamp stands add a touch of elegance, creating a cozy outdoor atmosphere. Complete the look with matching candles to enhance the ambiance of your garden or terrace.

#### **Ivy** lamp stand

Jane floor lamp