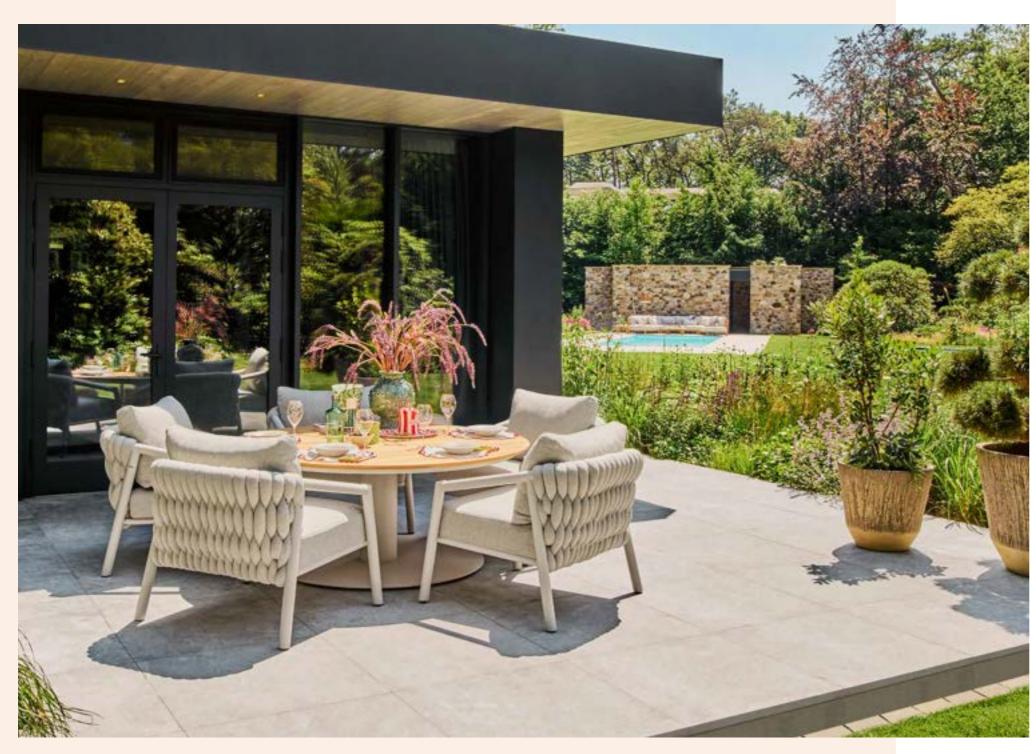

# Designed for relaxation

Lounging & dining collection

Lounging & dining

Inspired by the beauty of nature, the Pure series embraces the charm of solid teak, blending seamlessly with organic shapes and materials.

Every design is thoughtfully created to inspire a sense of natural elegance, where flowing lines meet refined outdoor luxury. The combination of unique design elements and premium materials creates an atmosphere where comfort and character come together effortlessly, inviting you to unwind in style.

Pure dining

Discover our Neolith® table tops in various designs. Pure lounging

Soft contours emphasize the rich character of teak wood.

The newest teakwood designs are more elegant than ever.

47

Basta low dining table – low dining chair | Pico lounge set

Pure dining

Low dining: where dining and lounging blend seamlessly.

Enjoying the outdoors, where design and dining unite.

.