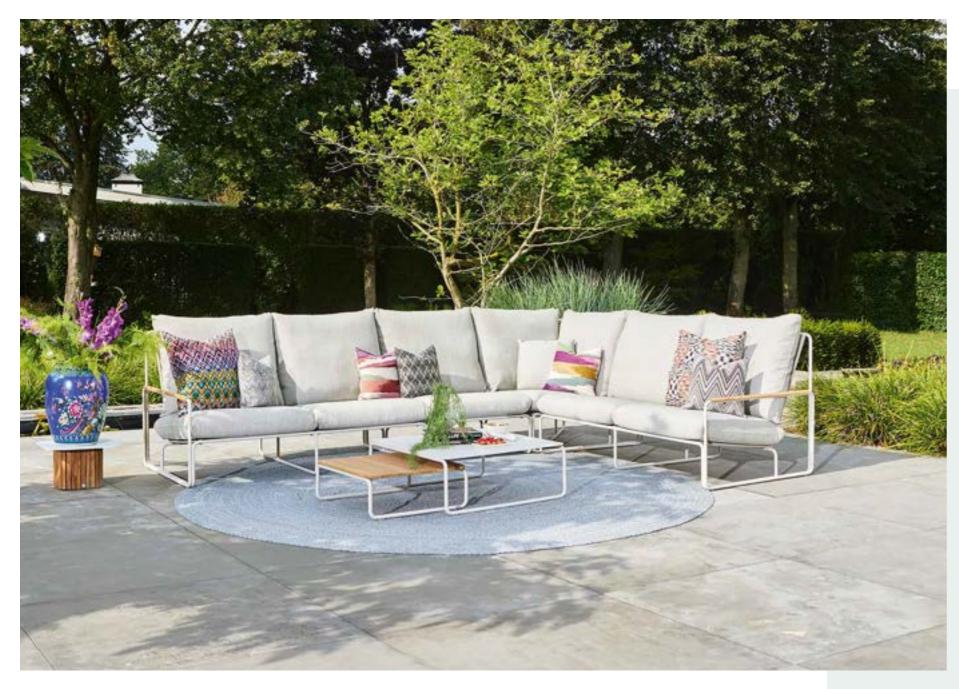

### A suitable match for every style

SUNS has four different styles: Pure, Allure, Urban and Classic. Each style has its own distinctive features, from classic simplicity to trendy and unique. Depending on your personal taste, there is a suitable match for every one. What is the ideal style for your outdoor space?

#### Lounging is relaxing

To fully enjoy your outdoor space, a lounge set is an absolute must. Lounging equals relaxing. Comfortable cushions and high-quality materials make a SUNS lounge set the ideal outdoor furniture to unwind on. Remarkable in the SUNS collection are the designs with extra low and deep seats, also known as 'low loungers'.

# You create

Design your perfect lounge experience

With many of our lounge set series, the 'You create' concept offers plenty of options for creating the ideal set-up for your lounge set. Just mix and match the different combinations of 2-seater and 3-seater sofas, loungers, and matching tables.