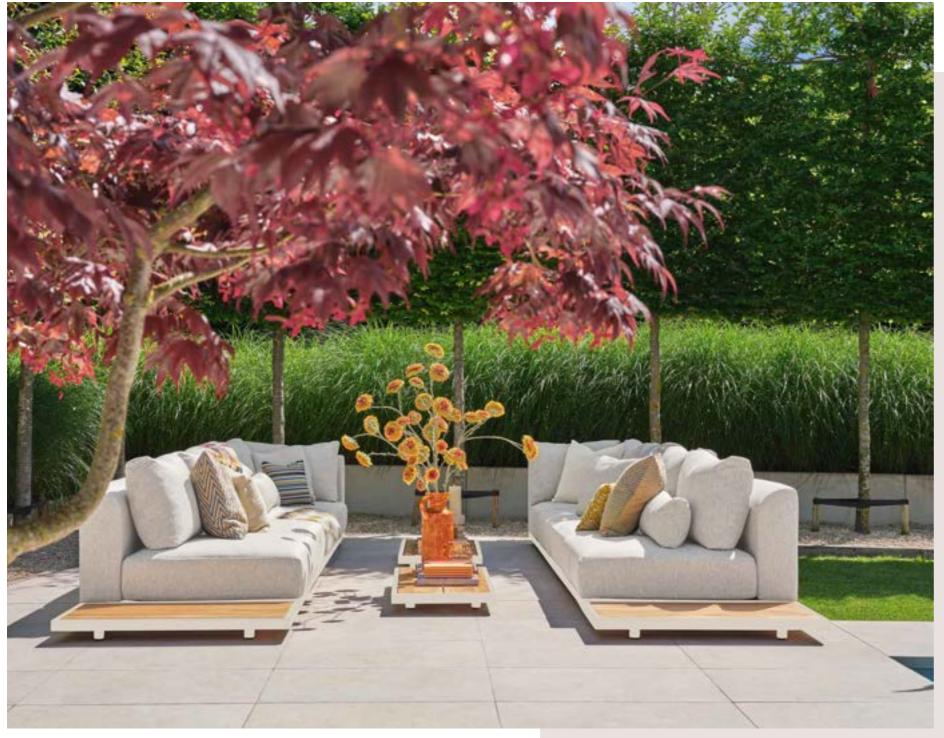

# You create

Design your perfect lounge experience

With many of our lounge set series, the 'You create' concept offers plenty of options for creating the ideal set-up for your lounge set. Just mix and match the different combinations of 2-seater and 3-seater sofas, loungers, and matching tables.

What about a loungy corner set-up with a chaise longue, or an Ibiza set-up with two separate sofas facing each other? When you have chosen your basic configuration, you can add various armrests, side tables and hockers.

Let your creativity lead the way to a lounge set that feels truly yours.