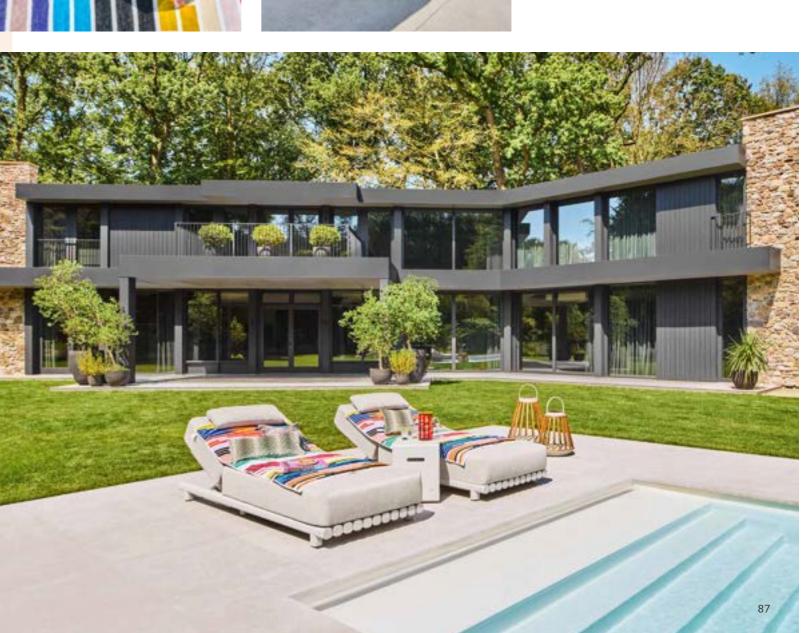

#### Lounging is relaxing

To fully enjoy your outdoor space, a lounge set is an absolute must. Lounging equals relaxing. Comfortable cushions and high-quality materials make a SUNS lounge set the ideal outdoor furniture to unwind on. Remarkable in the SUNS collection are the designs with extra low and deep seats, also known as 'low loungers'.

# You create

Design your perfect lounge experience

With many of our lounge set series, the 'You create' concept offers plenty of options for creating the ideal set-up for your lounge set. Just mix and match the different combinations of 2-seater and 3-seater sofas, loungers, and matching tables.