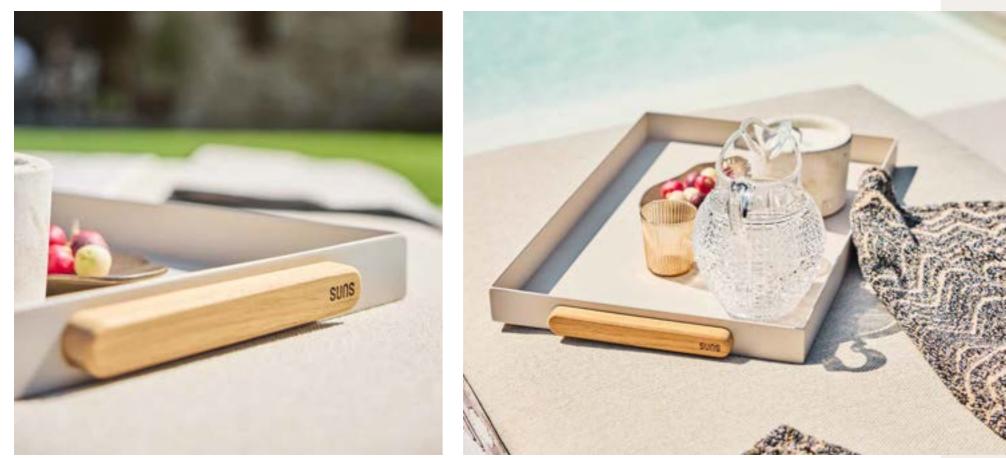

uca candle

Sam candle









Zara candle



# 160 plastic bottles = 1 pouf



The eco-friendly SUNS PET serie is crafted entirely from recycled plastic (PET) bottles. Using a cutting-edge process, these bottles are turned into fibers that feel as soft as fabric, yet remain as durable and weather-resistant as plastic. This makes it the perfect choice for stylish lifestyle products like rugs, poufs, and cushions, designed for outdoor use.





# Styling collection

Made from PET

Veneto carpet round





Veneto carpet square & rectangular







#### **Vasi** vases

Finally, a vase that lasts a lifetime! SUNS Vases are made of solid aluminium. Thanks to the high-end material and coating, in an appealing dented design, these vases are excellent for outdoor use. Available in seven colors.



Foglio butler tray





Assi serving tray







# Gazebo collection

Outdoors all year round

Enjoy sun, shade, or even a light summer rain worry-free. With a SUNS gazebo, outdoor comfort is guaranteed. Built from durable industrial-grade aluminium, it features integrated rainwater drainage and fits seamlessly into any garden or patio. This clever modular design can be set up in just one day, allowing you to create your perfect patio cover.

The SUNS gazebo range includes various styles and sizes, with customizable roof shutter options. Connect multiple modules for limitless expansion. Choose from optional roll-up screens or aluminium side panels. Some models even come with built-in LED lighting. The choice is yours!







Adjust the shutters and side screens to your liking, with optio