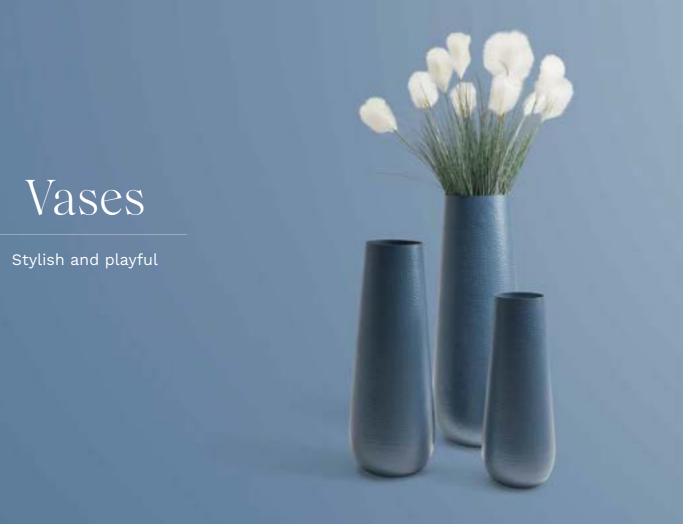

#### **Vasi** vases

Finally, a vase that lasts a lifetime! SUNS Vases are made of solid aluminium. Thanks to the high-end material and coating, in an appealing dented design, these vases are excellent for outdoor use. Available in seven colors.