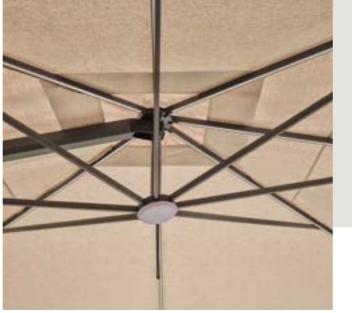

## Aluminium Industrial quality

>

Built for strength and designed to last, aluminium is the perfect material for outdoor living. With a thickness of 1.5 mm above industry average, our aluminium frames offer enhanced stability and strength. Each piece is double-coated, ensuring long-lasting weather resistance and an elegant finish that remains attractive season after season.