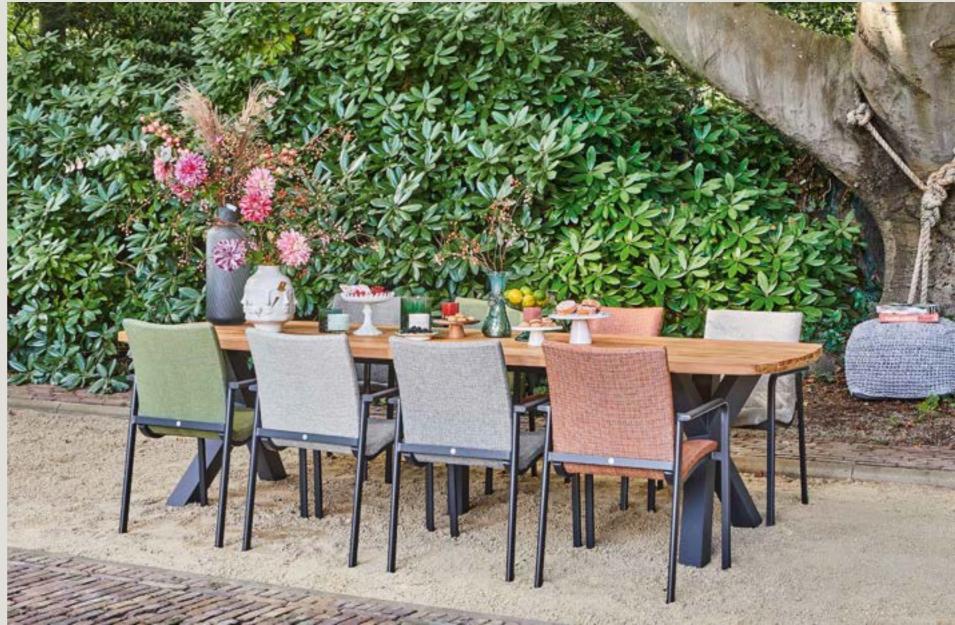

#### From traditional dining to 'low dining'

A decent dining table is solid and stylish. SUNS dining tables can withstand a drop of rain. The same goes for our dining chairs. And years of experience, refined design, and high-end materials provide SUNS dining chairs with an unequalled seating comfort. SUNS has both regular dining chairs as well as stackable ones, or with an adjustable backrest. But 'low' is the latest trend in dining. The comfort of a lounge set is combined with the practical aspect of classic dining. Ideal for hours of dining and relaxing with friends and family.

# Low dining

Low dining is the new trend. Combining the functionality of a traditional dining table with the comfort of a lounge set.

Sorolo low dining table | Sato low dining chair