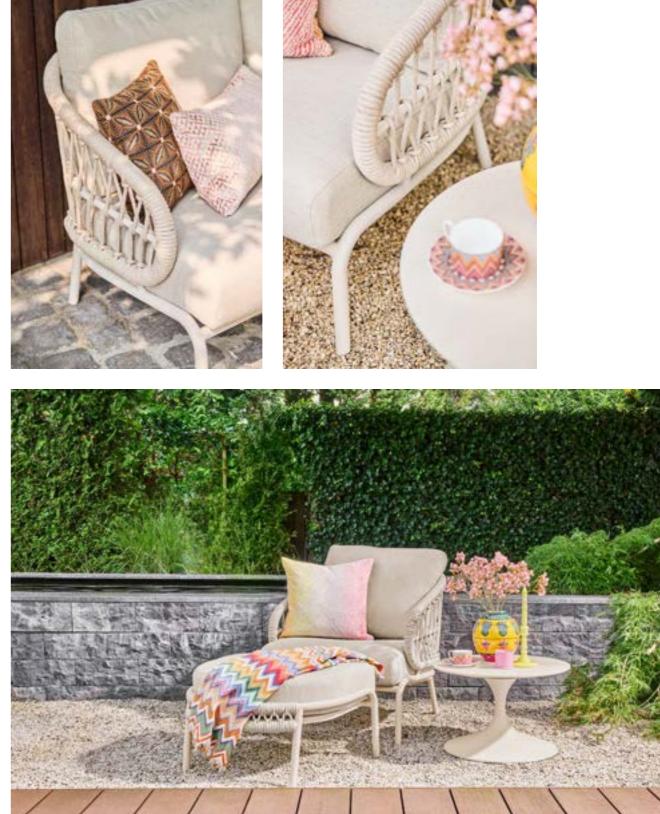

The seemingly frameless design of the Blocchi lounge set is an irresistible invitation to cherish its comfort.

Bloechi's organic form invites you to sink into pure relaxation, embodying a balance of elegance and ease.

Royal seats and scatter cushions to create your ideal position. This is lounging!

Allure lounging

Bora sofa set | Veneto carpet

The stylish design, premium fabric and cushions offer you a soft touch and warm welcome.