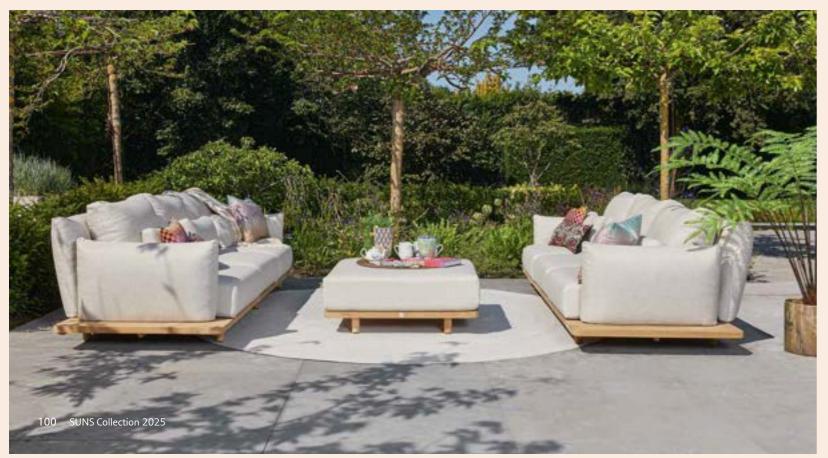

# Designed for relaxation

Lounging & dining collection

Lounging & dining

Inspired by the beauty of nature, the Pure series embraces the charm of solid teak, blending seamlessly with organic shapes and materials.

Every design is thoughtfully created to inspire a sense of natural elegance, where flowing lines meet refined outdoor luxury. The combination of unique design elements and premium materials creates an atmosphere where comfort and character come together effortlessly, inviting you to unwind in style.

Elegant crafted with teak, bold shapes and luxurious cushions. This lounge set brings style and comfort to any outdoor setting.

Discover the new direction in outdoor design: all-teak furniture with organic shapes.