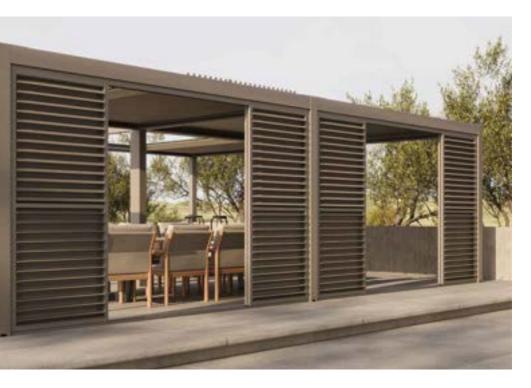

# Gazebo collection

Outdoors all year round

Enjoy sun, shade, or even a light summer rain worry-free. With a SUNS gazebo, outdoor comfort is guaranteed. Built from durable industrial-grade aluminium, it features integrated rainwater drainage and fits seamlessly into any garden or patio. This clever modular design can be set up in just one day, allowing you to create your perfect patio cover.

The SUNS gazebo range includes various styles and sizes, with customizable roof shutter options. Connect multiple modules for limitless expansion. Choose from optional roll-up screens or aluminium side panels. Some models even come with built-in LED lighting. The choice is yours!

### Embrace convenience and style in your outdoor living with these sliding doors.

Premium protection for your garden furniture with the highquality SUNS covers. These robust canvas covers shield your outdoor pieces from the elements, offering waterproof, colorfast, and breathable performance.