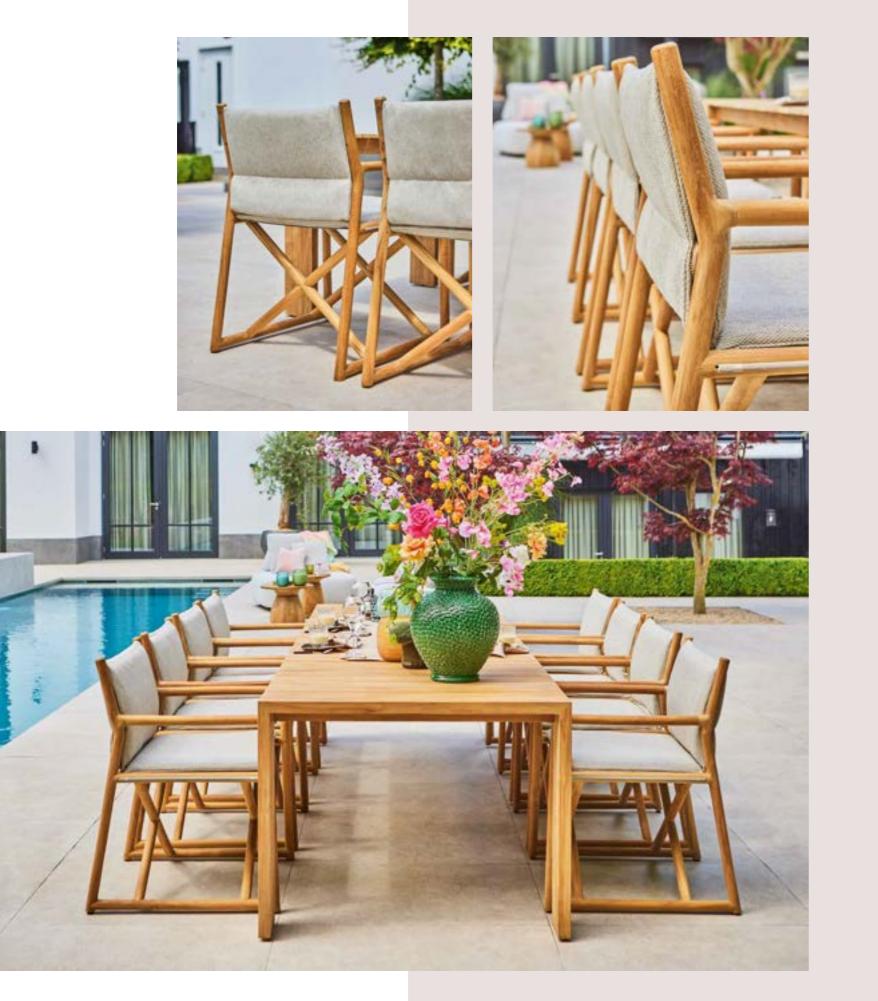

# Low dining

Low dining is the new trend. Combining the functionality of a traditional dining table with the comfort of a lounge set.

Sorolo low dining table | Sato low dining chair