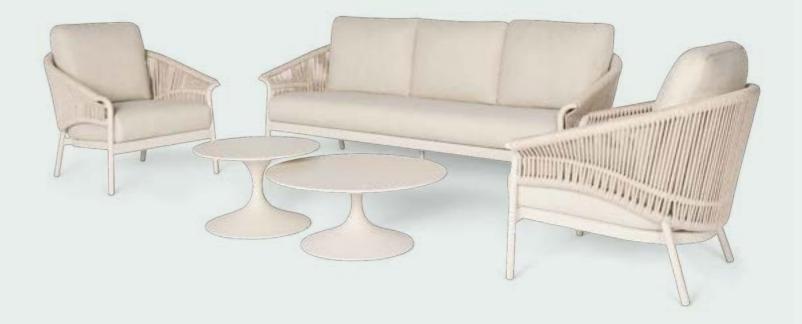

# You create

Design your perfect lounge experience

With many of our lounge set series, the 'You create' concept offers plenty of options for creating the ideal set-up for your lounge set. Just mix and match the different combinations of 2-seater and 3-seater sofas, loungers, and matching tables.

What about a loungy corner set-up with a chaise longue, or an Ibiza set-up with two separate sofas facing each other? When you have chosen your basic configuration, you can add various armrests, side tables and hockers.

Let your creativity lead the way to a lounge set that feels truly yours.