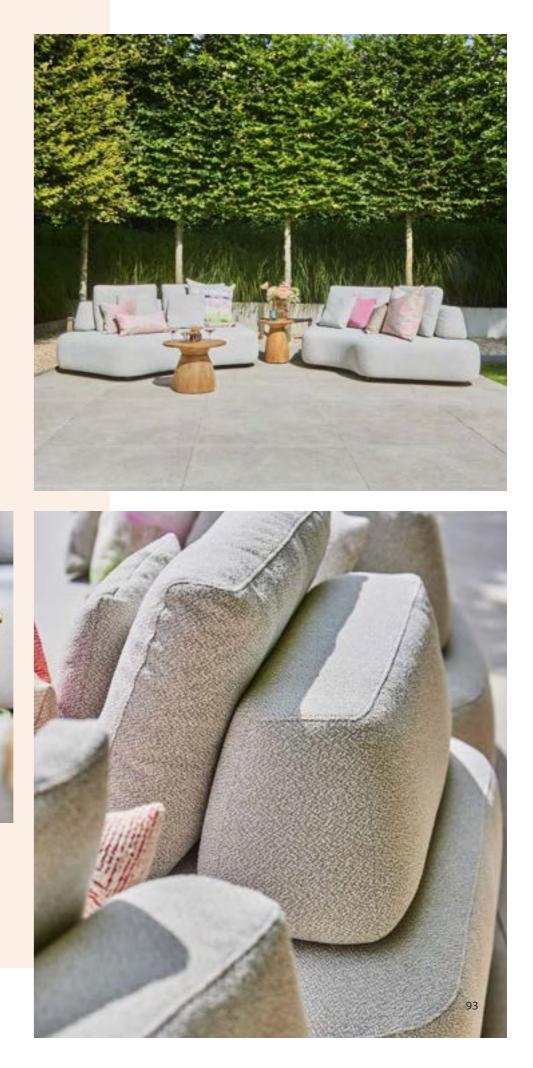

#### Lounging is relaxing

To fully enjoy your outdoor space, a lounge set is an absolute must. Lounging equals relaxing. Comfortable cushions and high-quality materials make a SUNS lounge set the ideal outdoor furniture to unwind on. Remarkable in the SUNS collection are the designs with extra low and deep seats, also known as 'low loungers'.

# You create

Design your perfect lounge experience

With many of our lounge set series, the 'You create' concept offers plenty of options for creating the ideal set-up for your lounge set. Just mix and match the different combinations of 2-seater and 3-seater sofas, loungers, and matching tables.

What about a loungy corner set-up with a chaise longue, or an Ibiza set-up with two separate sofas facing each other? When you have chosen your basic configuration, you can add various armrests, side tables and hockers.