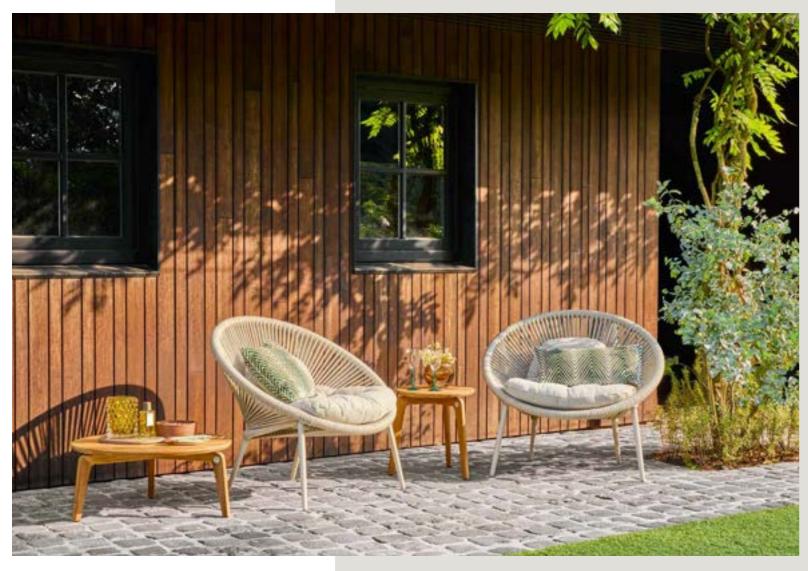

### A suitable match for every style

SUNS has four different styles: Pure, Allure, Urban and Classic. Each style has its own distinctive features, from classic simplicity to trendy and unique. Depending on your personal taste, there is a suitable match for every one. What is the ideal style for your outdoor space?

#### Lounging is relaxing

To fully enjoy your outdoor space, a lounge set is an absolute must. Lounging equals relaxing. Comfortable cushions and high-quality materials make a SUNS lounge set the ideal outdoor furniture to unwind on. Remarkable in the SUNS collection are the designs with extra low and deep seats, also known as 'low loungers'.