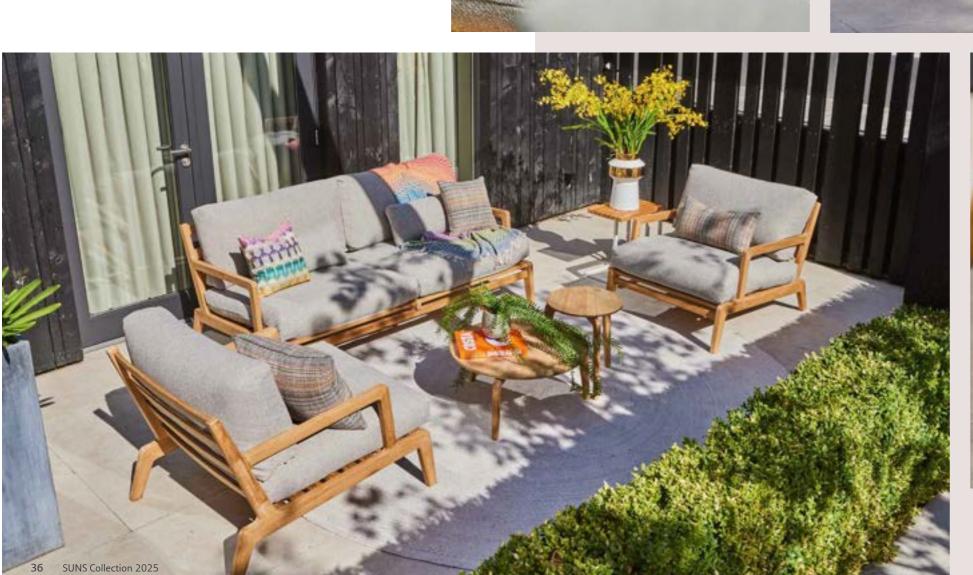

# You create

Design your perfect lounge experience

With many of our lounge set series, the 'You create' concept offers plenty of options for creating the ideal set-up for your lounge set. Just mix and match the different combinations of 2-seater and 3-seater sofas, loungers, and matching tables.

What about a loungy corner set-up with a chaise longue, or an Ibiza set-up with two separate sofas facing each other? When you have chosen your basic configuration, you can add various armrests, side tables and hockers.

Let your creativity lead the way to a lounge set that feels truly yours.