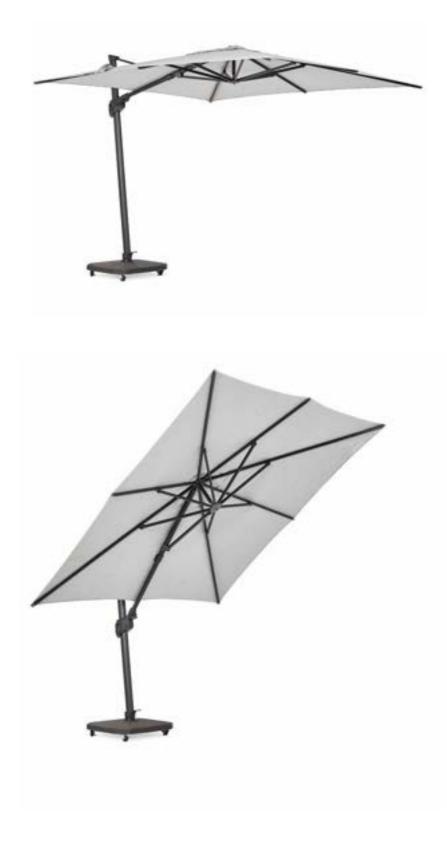

# Easily adjustable

This parasol is easy to adjust to the position of the sun and can be easily moved thanks to its castors.

Palmoli parasol