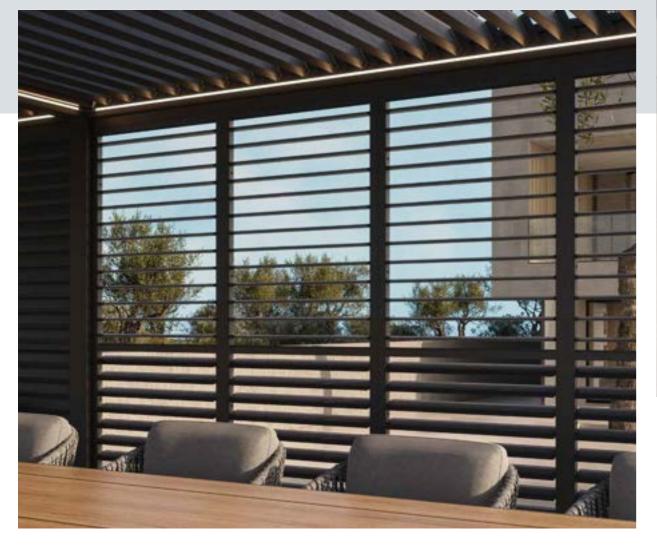

# Gazebo collection

Outdoors all year round

Enjoy sun, shade, or even a light summer rain worry-free. With a SUNS gazebo, outdoor comfort is guaranteed. Built from durable industrial-grade aluminium, it features integrated rainwater drainage and fits seamlessly into any garden or patio. This clever modular design can be set up in just one day, allowing you to create your perfect patio cover.

The SUNS gazebo range includes various styles and sizes, with customizable roof shutter options. Connect multiple modules for limitless expansion. Choose from optional roll-up screens or aluminium side panels. Some models even come with built-in LED lighting. The choice is yours!

Adjust the shutters and side screens to your liking, with optional LED lighting softly glowing from the roof.

Adjustable fences and shutters provide privacy and the integrated lights create an atmospheric setting.