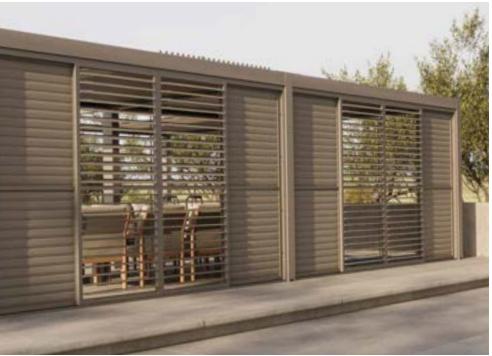

# Gazebo collection

Outdoors all year round

Enjoy sun, shade, or even a light summer rain worry-free. With a SUNS gazebo, outdoor comfort is guaranteed. Built from durable industrial-grade aluminium, it features integrated rainwater drainage and fits seamlessly into any garden or patio. This clever modular design can be set up in just one day, allowing you to create your perfect patio cover.

The SUNS gazebo range includes various styles and sizes, with customizable roof shutter options. Connect multiple modules for limitless expansion. Choose from optional roll-up screens or aluminium side panels. Some models even come with built-in LED lighting. The choice is yours!

### Embrace convenience and style in your outdoor living with these sliding doors.

Premium protection for your garden furniture with the highquality SUNS covers. These robust canvas covers shield your outdoor pieces from the elements, offering waterproof, colorfast, and breathable performance.