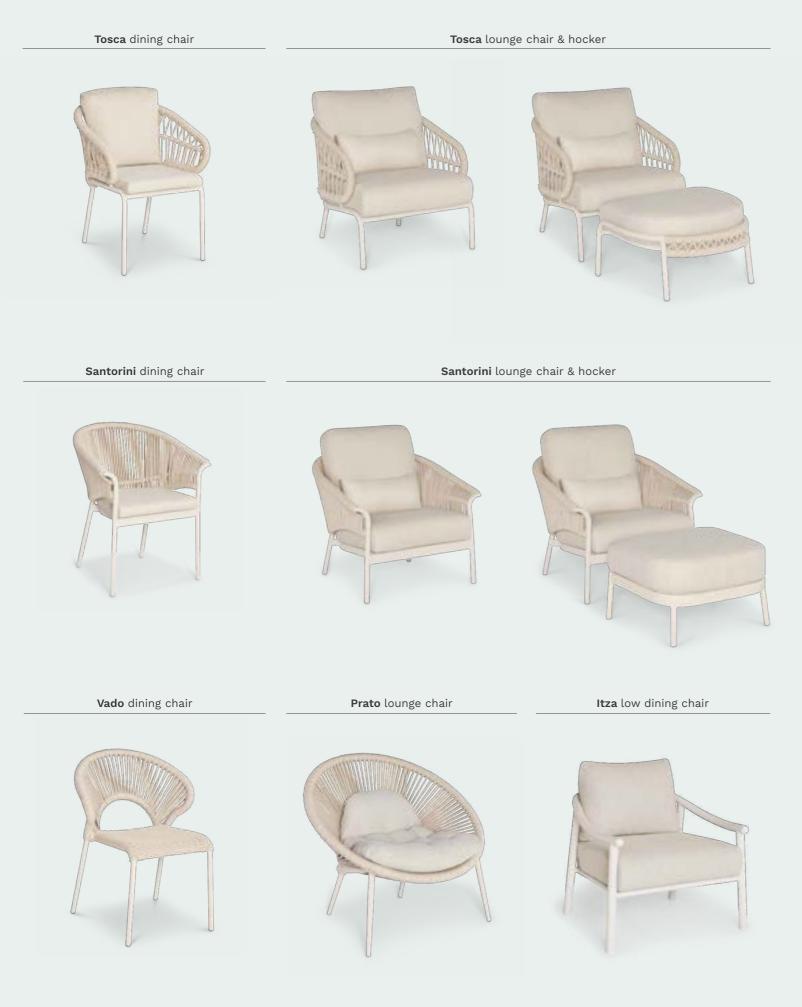

### A suitable match for every style

SUNS has four different styles: Pure, Allure, Urban and Classic. Each style has its own distinctive features, from classic simplicity to trendy and unique. Depending on your personal taste, there is a suitable match for every one. What is the ideal style for your outdoor space?