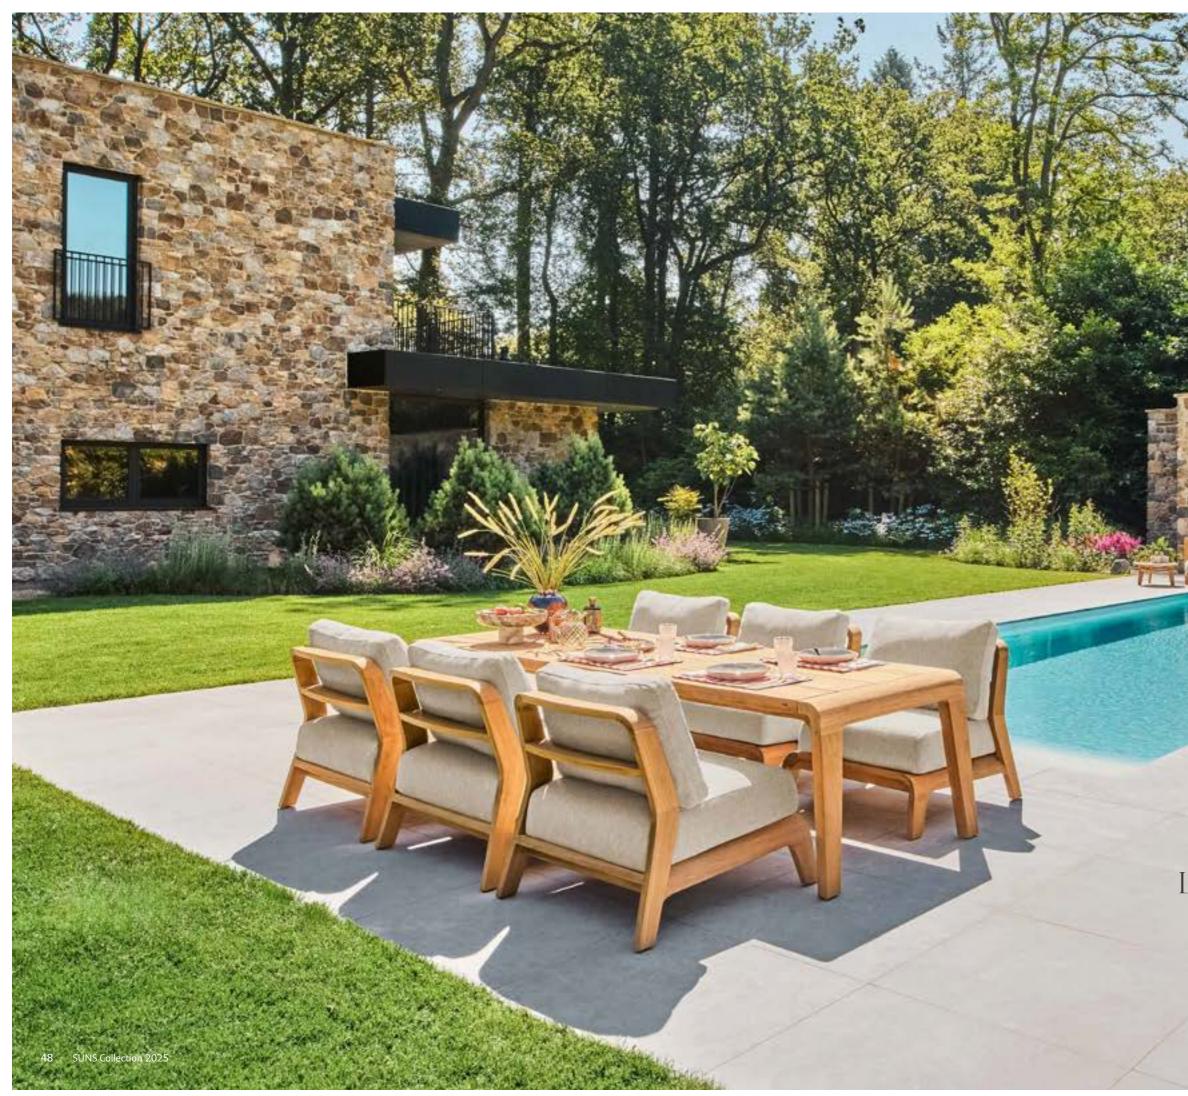

# Designed for relaxation

Lounging & dining collection

Lounging & dining

Inspired by the beauty of nature, the Pure series embraces the charm of solid teak, blending seamlessly with organic shapes and materials.

Every design is thoughtfully created to inspire a sense of natural elegance, where flowing lines meet refined outdoor luxury. The combination of unique design elements and premium materials creates an atmosphere where comfort and character come together effortlessly, inviting you to unwind in style.

Elegant crafted with teak, bold shapes and luxurious cushions. This lounge set brings style and comfort to any outdoor setting.

Discover the new direction in outdoor design: all-teak furniture with organic shapes.