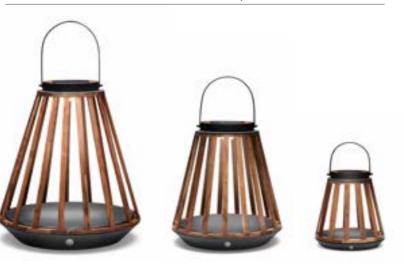

Candles & lighting

SUNS offers an extensive collection of chic outdoor solar lamps, lamp stands, and candles.

Forget complex power circuits – these solar lamps capture the sun's energy, shine for up to 18 hours and can be placed wherever you like. Stylish lamp stands add a touch of elegance, creating a cozy outdoor atmosphere. Complete the look with matching candles to enhance the ambiance of your garden or terrace.

#### Jack outdoor lamp

Tom outdoor lamp

Eve outdoor lamp

Light up your outdoor space.

Kate outdoor lamp

Fay outdoor lamp