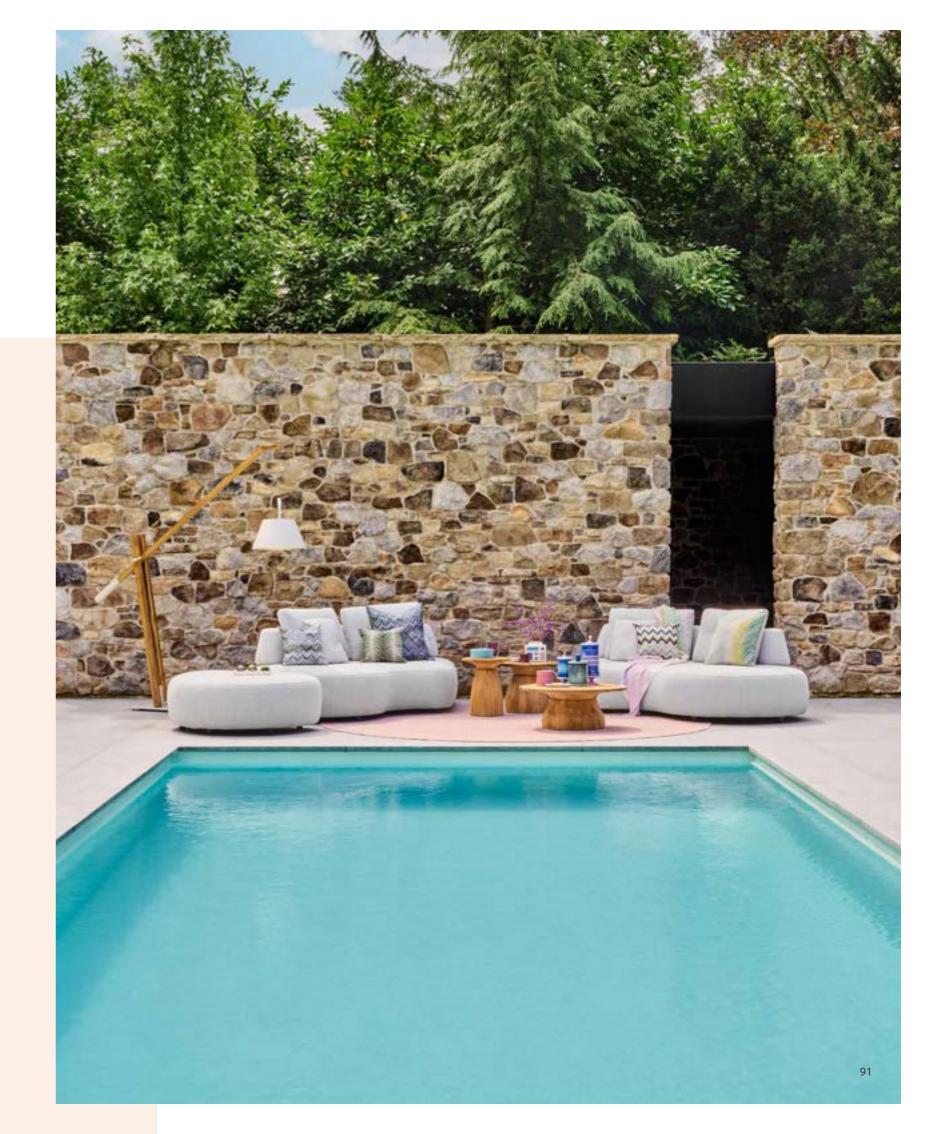

# Designed for relaxation

Lounging & dining collection

Lounging & dining

Inspired by the beauty of nature, the Pure series embraces the charm of solid teak, blending seamlessly with organic shapes and materials.

Every design is thoughtfully created to inspire a sense of natural elegance, where flowing lines meet refined outdoor luxury. The combination of unique design elements and premium materials creates an atmosphere where comfort and character come together effortlessly, inviting you to unwind in style.

Pure dining

Discover our Neolith® table tops in various designs. Pure lounging

Soft contours emphasize the rich character of teak wood.

The newest teakwood designs are more elegant than ever.

47

Basta low dining table – low dining chair | Pico lounge set