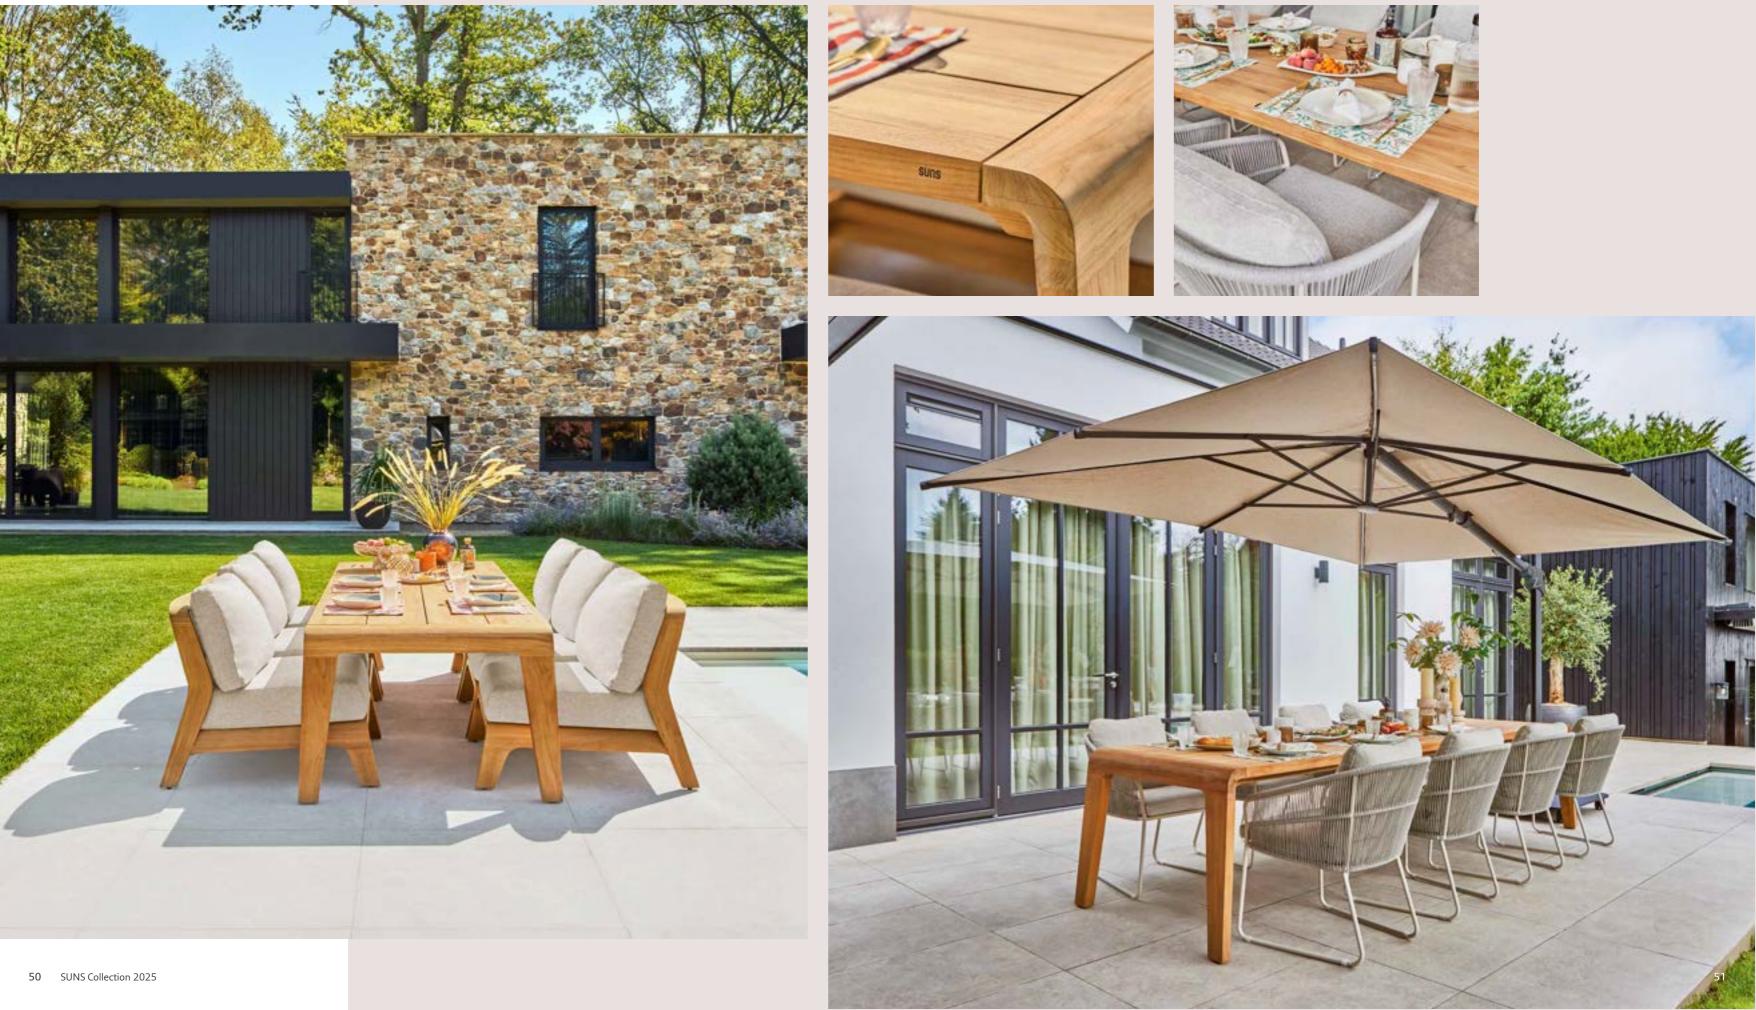

# Easily adjustable

This parasol is easy to adjust to the position of the sun and can be easily moved thanks to its castors.

Palmoli parasol

# Broad span & integrated light

The span of 4 meters enables you to cover a long dining table or lounge set. Moreover, with the integrated solar-powered LED lights the parasol offers atmospheric warm lighting.