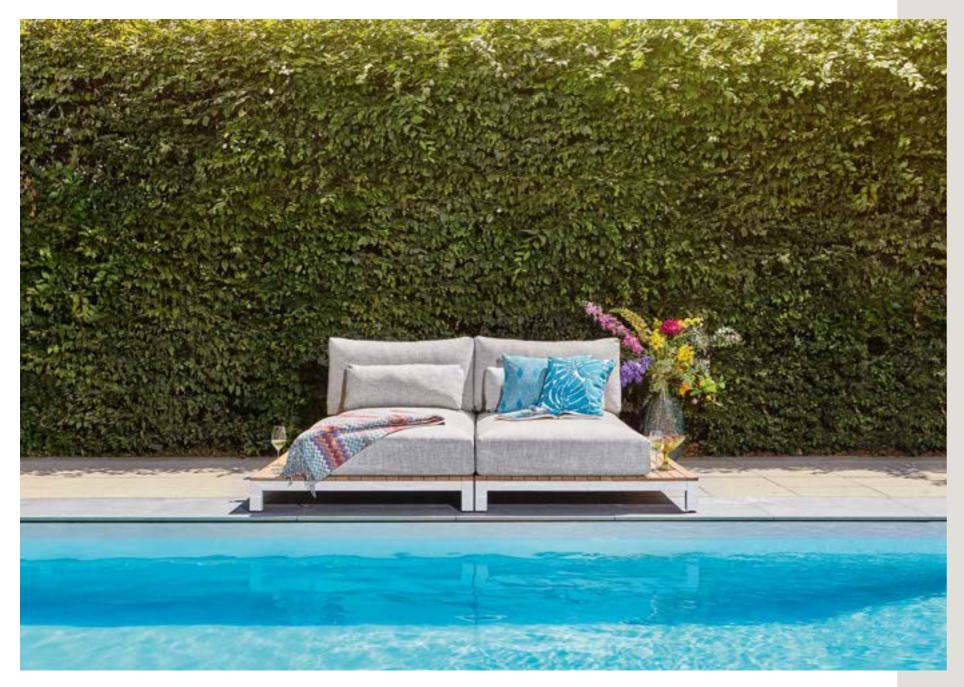

#### Lounging is relaxing

To fully enjoy your outdoor space, a lounge set is an absolute must. Lounging equals relaxing. Comfortable cushions and high-quality materials make a SUNS lounge set the ideal outdoor furniture to unwind on. Remarkable in the SUNS collection are the designs with extra low and deep seats, also known as 'low loungers'.

# You create

Design your perfect lounge experience

With many of our lounge set series, the 'You create' concept offers plenty of options for creating the ideal set-up for your lounge set. Just mix and match the different combinations of 2-seater and 3-seater sofas, loungers, and matching tables.