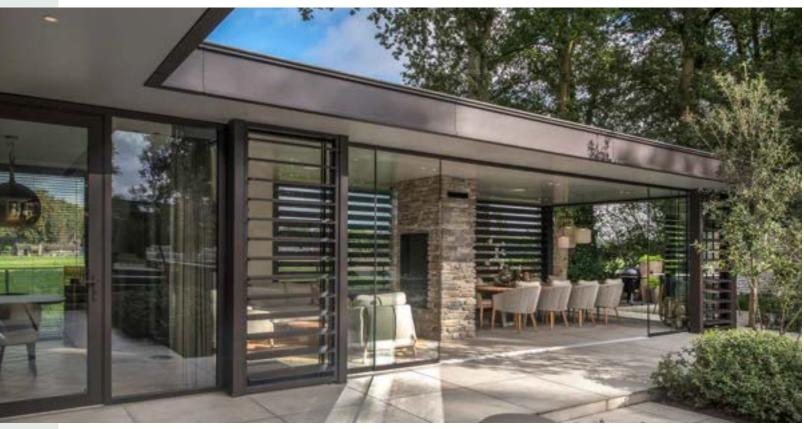

#### An extension of your interior

A complete outdoor space calls for inviting lounge and dining sets, blending seamlessly with your indoor style. More than ever, our gardens have become natural extensions of our homes, where we create atmospheres that are both elegant and comfortable. With thoughtfully designed furniture and cozy accessories, we craft outdoor spaces that invite us to unwind and enjoy the open air for as long as possible.

#### Lounging is relaxing

To fully enjoy your outdoor space, a lounge set is an absolute must. Lounging equals relaxing. Comfortable cushions and high-quality materials make a SUNS lounge set the ideal outdoor furniture to unwind on. Remarkable in the SUNS collection are the designs with extra low and deep seats, also known as 'low loungers'.

# Lounging & dining

This trend is reflected in the popular platform lounge sets, where tables and the seating area are a seamless and sleek ensemble.