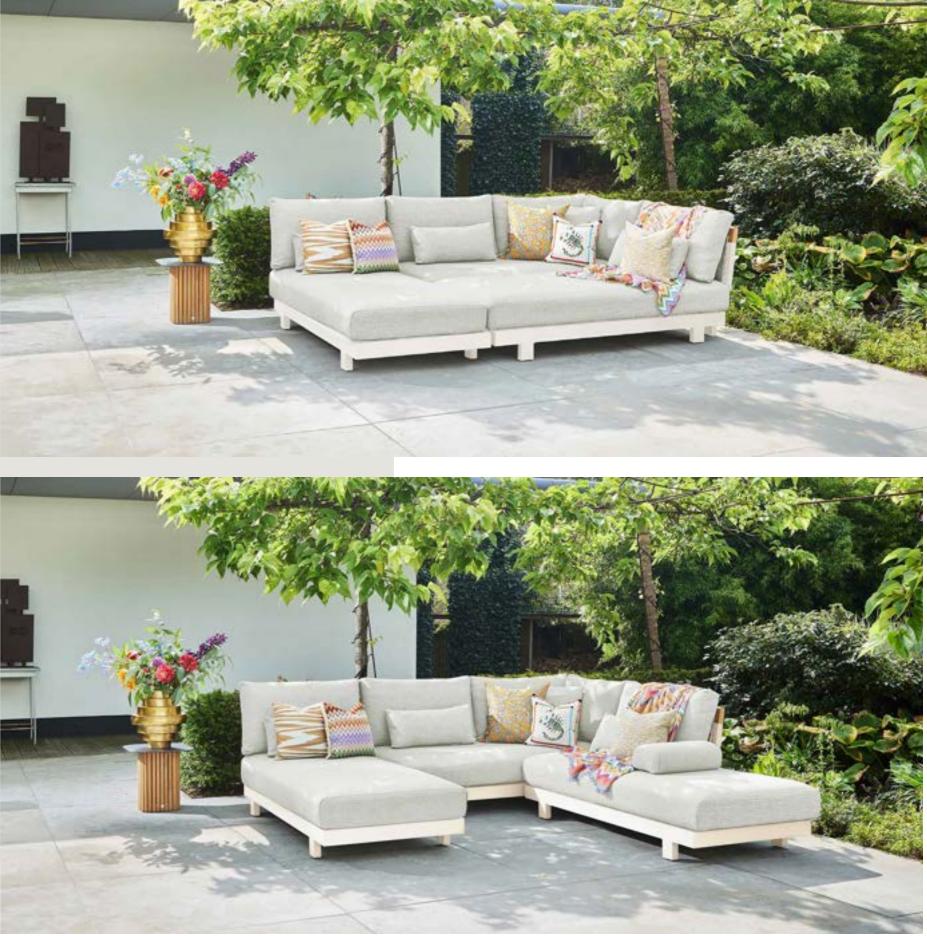

# You create

Design your perfect lounge experience

With many of our lounge set series, the 'You create' concept offers plenty of options for creating the ideal set-up for your lounge set. Just mix and match the different combinations of 2-seater and 3-seater sofas, loungers, and matching tables.

What about a loungy corner set-up with a chaise longue, or an Ibiza set-up with two separate sofas facing each other? When you have chosen your basic configuration, you can add various armrests, side tables and hockers.

Let your creativity lead the way to a lounge set that feels truly yours.