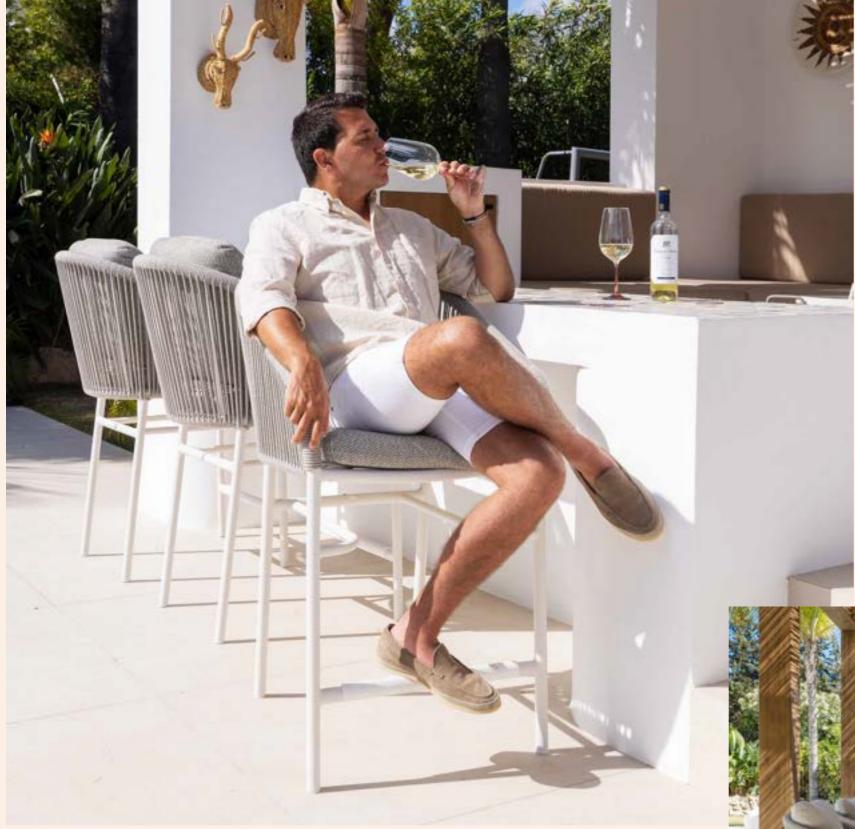

# Jan Smit

The warmth of summer relaxation

For singer and entertainer Jan Smit and his wife, relaxation and style are in perfect harmony. At their home in Spain we created an outdoor space that balances comfort with elegance. From lounging at the poolside to hosting friends around the outdoor dining area, SUNS furniture enhances every moment spent outdoors. With a blend of rope accents, sustainable outdoor lighting, and refined materials, this space reflects their personal style and offers the ideal setting for unwinding.

### FEATURED PRODUCTS

Nappa low bar chair | Bellano lounge chair | Ivy lamp stand with Fay outdoor lamp | Palermo dining table | Senese dining chair | Aspen daybed | Kate outdoor lamp

At Anouk en Edwin Smulders' stunning waterside home, modern design meets classic elegance. The sunny veranda is an ideal spot to soak up warm summer days, while a stylish covered dining area provides a cozy, shaded place for meals with family and friends. In other corners of the garden, the sofa sets create a relaxing area—perfect for unwinding after a busy day.