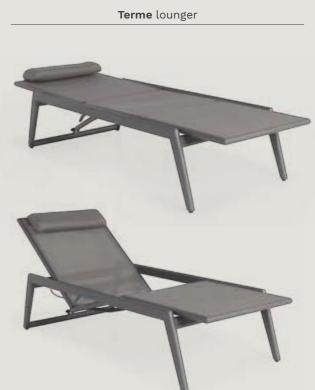

#### Lounging is relaxing

To fully enjoy your outdoor space, a lounge set is an absolute must. Lounging equals relaxing. Comfortable cushions and high-quality materials make a SUNS lounge set the ideal outdoor furniture to unwind on. Remarkable in the SUNS collection are the designs with extra low and deep seats, also known as 'low loungers'.

# You create

Design your perfect lounge experience

With many of our lounge set series, the 'You create' concept offers plenty of options for creating the ideal set-up for your lounge set. Just mix and match the different combinations of 2-seater and 3-seater sofas, loungers, and matching tables.