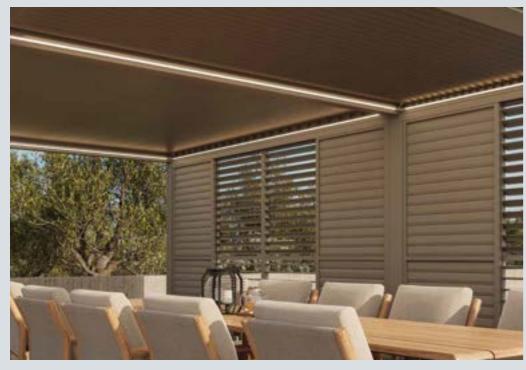

# Gazebo collection

Outdoors all year round

Enjoy sun, shade, or even a light summer rain worry-free. With a SUNS gazebo, outdoor comfort is guaranteed. Built from durable industrial-grade aluminium, it features integrated rainwater drainage and fits seamlessly into any garden or patio. This clever modular design can be set up in just one day, allowing you to create your perfect patio cover.

The SUNS gazebo range includes various styles and sizes, with customizable roof shutter options. Connect multiple modules for limitless expansion. Choose from optional roll-up screens or aluminium side panels. Some models even come with built-in LED lighting. The choice is yours!

Adjust the shutters and side screens to your liking, with optional LED lighting softly glowing from the roof.

Adjustable fences and shutters provide privacy and the integrated lights create an atmospheric setting.

Maximum flexibility, easy to assemble, and also cozy with warm LED light.