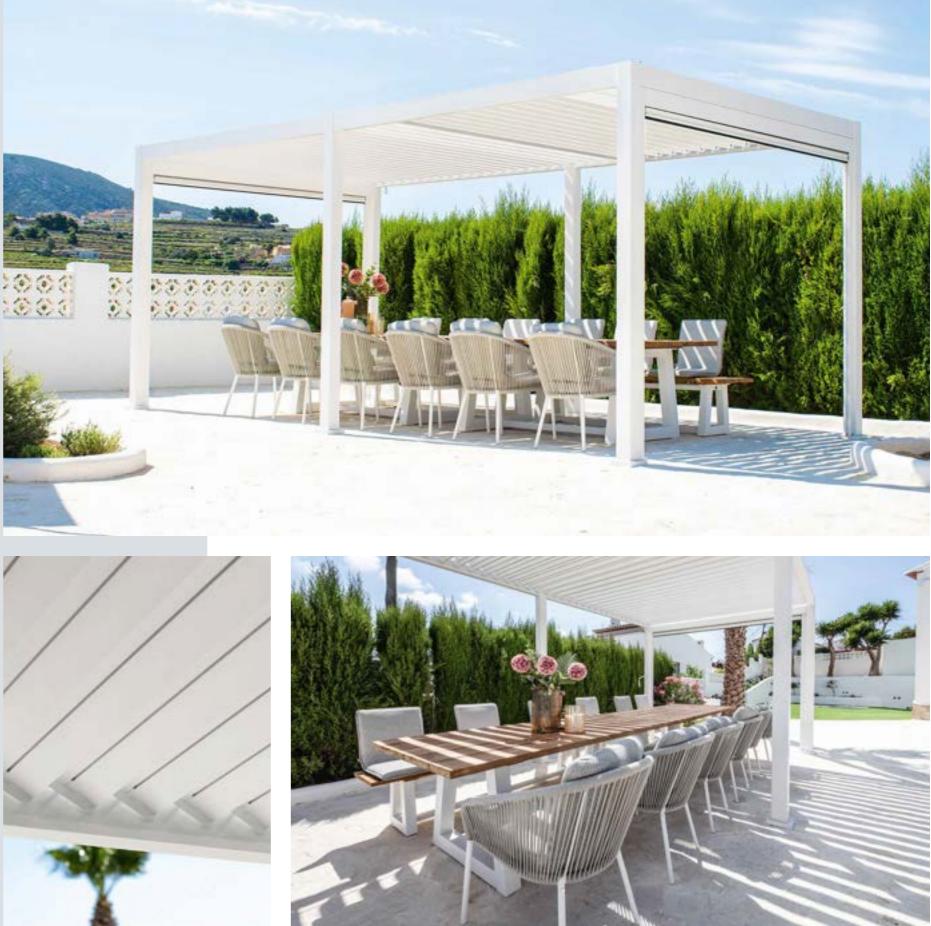

# Gazebo collection

Outdoors all year round

Enjoy sun, shade, or even a light summer rain worry-free. With a SUNS gazebo, outdoor comfort is guaranteed. Built from durable industrial-grade aluminium, it features integrated rainwater drainage and fits seamlessly into any garden or patio. This clever modular design can be set up in just one day, allowing you to create your perfect patio cover.

The SUNS gazebo range includes various styles and sizes, with customizable roof shutter options. Connect multiple modules for limitless expansion. Choose from optional roll-up screens or aluminium side panels. Some models even come with built-in LED lighting. The choice is yours!