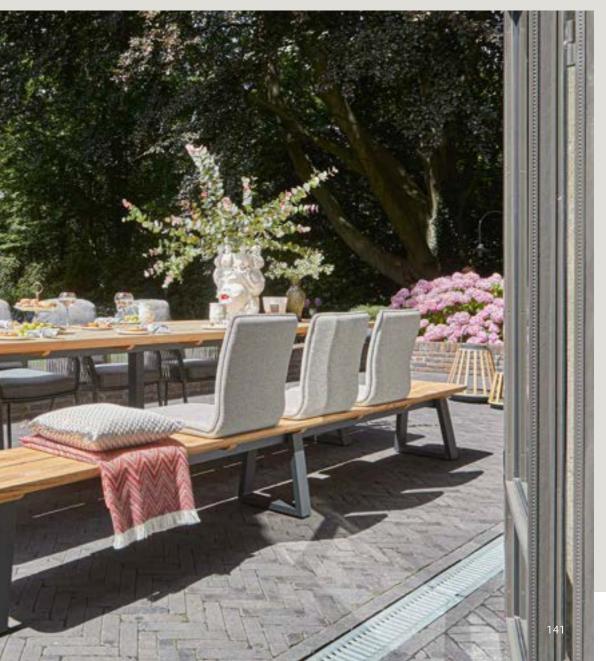

#### From traditional dining to 'low dining'

A decent dining table is solid and stylish. SUNS dining tables can withstand a drop of rain. The same goes for our dining chairs. And years of experience, refined design, and high-end materials provide SUNS dining chairs with an unequalled seating comfort. SUNS has both regular dining chairs as well as stackable ones, or with an adjustable backrest. But 'low' is the latest trend in dining. The comfort of a lounge set is combined with the practical aspect of classic dining. Ideal for hours of dining and relaxing with friends and family.

# Low dining

Low dining is the new trend. Combining the functionality of a traditional dining table with the comfort of a lounge set.

Sorolo low dining table | Sato low dining chair