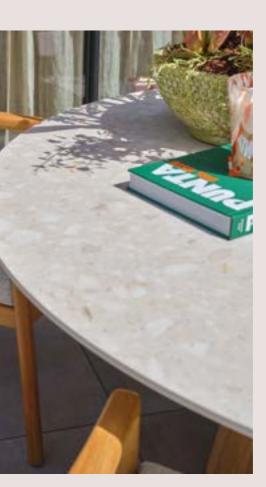

Nature meets innovation

Neolith<sup>®</sup> is crafted from 100% natural raw materials, combining sustainability with durability. Through advanced sintering and high-pressure technology, it becomes a dense and scratch-resistant surface that withstands all weather conditions - from UV rays and moisture to extreme temperatures. Perfect for table tops Neolith® retains its sleek appearance year after year.

Pure dining

Discover our Neolith® table tops in various designs. Pure lounging

Soft contours emphasize the rich character of teak wood.

The newest teakwood designs are more elegant than ever.

47

Basta low dining table – low dining chair | Pico lounge set