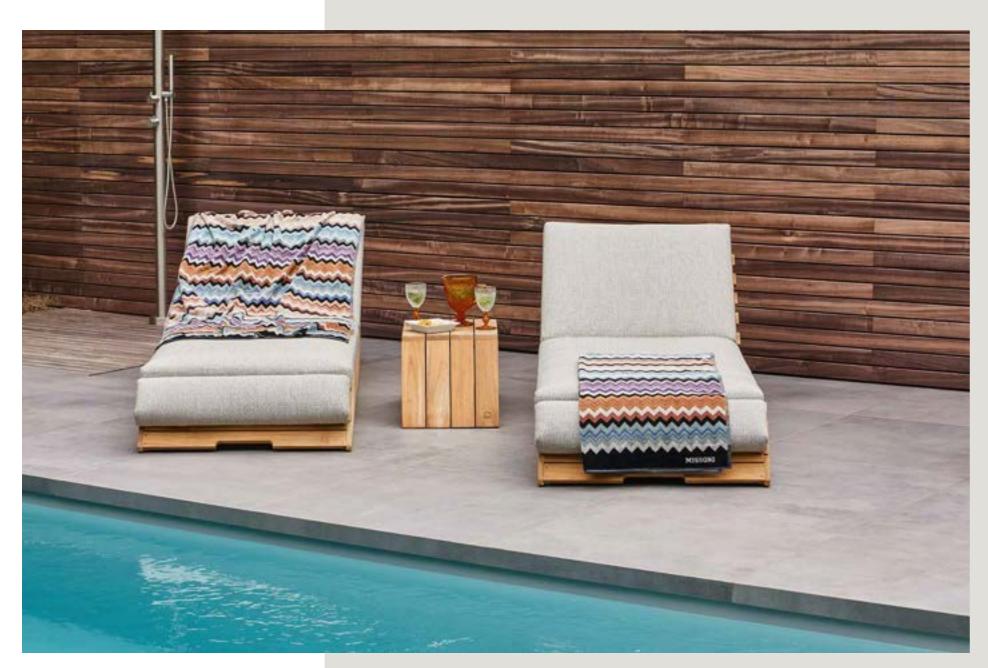

# Designed for relaxation

Lounging & dining collection

Lounging & dining

Inspired by the beauty of nature, the Pure series embraces the charm of solid teak, blending seamlessly with organic shapes and materials.

Elegant crafted with teak, bold shapes and luxurious cushions. This lounge set brings style and comfort to any outdoor setting.

Discover the new direction in outdoor design: all-teak furniture with organic shapes.

Pure dining

Discover our Neolith® table tops in various designs. Pure lounging

Soft contours emphasize the rich character of teak wood.

The newest teakwood designs are more elegant than ever.

47

Basta low dining table – low dining chair | Pico lounge set