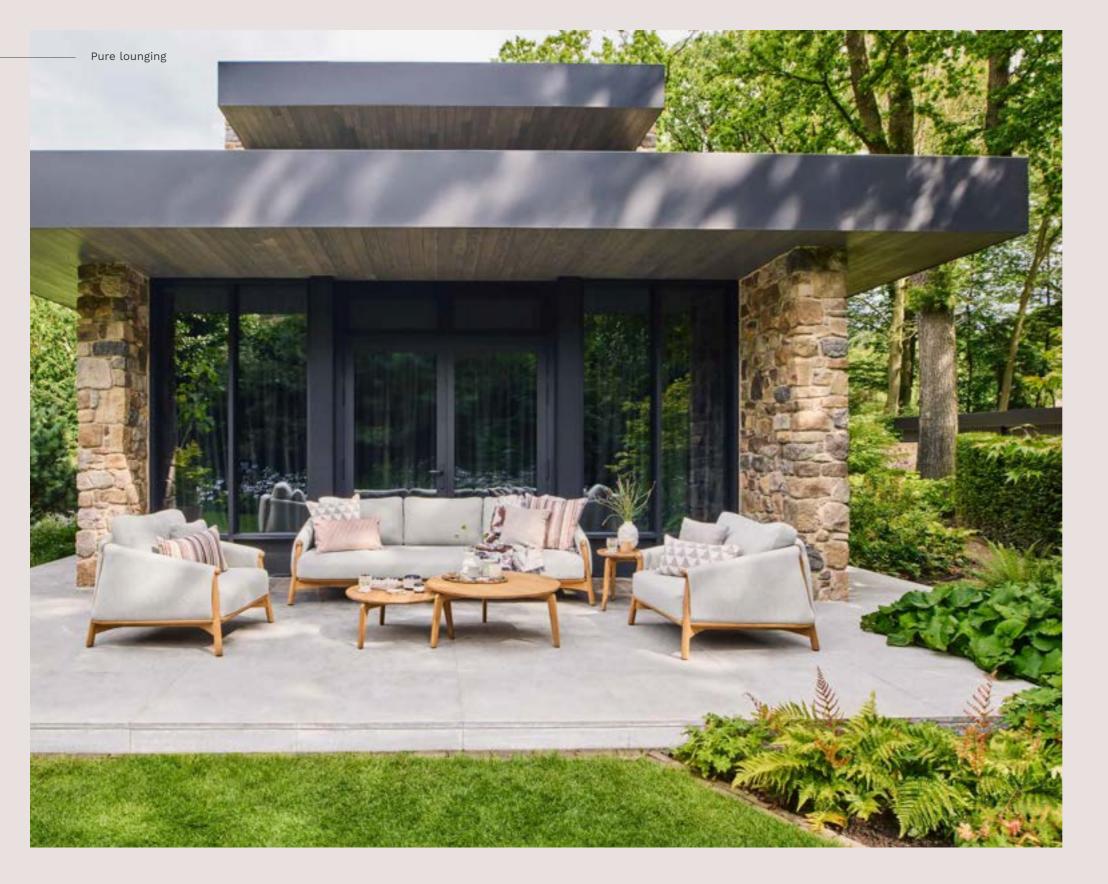

# Designed for relaxation

Lounging & dining collection

Lounging & dining

Inspired by the beauty of nature, the Pure series embraces the charm of solid teak, blending seamlessly with organic shapes and materials.

Every design is thoughtfully created to inspire a sense of natural elegance, where flowing lines meet refined outdoor luxury. The combination of unique design elements and premium materials creates an atmosphere where comfort and character come together effortlessly, inviting you to unwind in style.

Elegant crafted with teak, bold shapes and luxurious cushions. This lounge set brings style and comfort to any outdoor setting.

Discover the new direction in outdoor design: all-teak furniture with organic shapes.