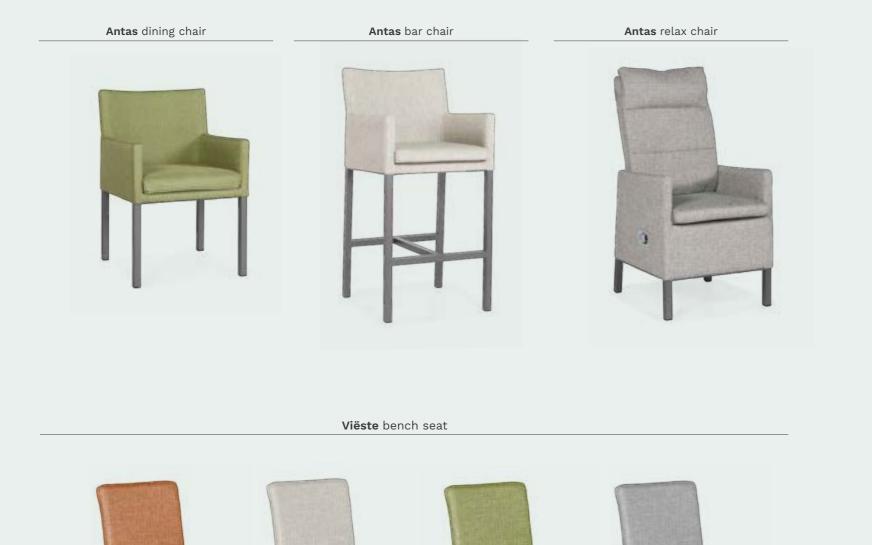

carpet



A classic look and maximum comfort are features that characterize the Classic series. With focus on functional design with an elegant touch. The typical classic look and all kinds of practical solutions, ensure that you can enjoy your outdoor space.



Lounging & dining



Distinctive weaving of high-end rope offering comfortable seating in style.







Classic design, seamlessly combining luxury and sophistication.























313



Sorrento lounge set



Sink into ultimate relaxation with generous cushions and timeless design.





-/3

100







No more worries about the rain. All products from the SUNS collection are equipped with water repellent fabric.





Classic lounging













Grado dining table | Nappa dining chair | Sam candle

Classic dining -

















Candles & lighting

SUNS offers an extensive collection of chic outdoor solar lamps, lamp stands, and candles.

Forget complex power circuits – these solar lamps capture the sun's energy, shine for up to 18 hours and can be placed wherever you like. Stylish lamp stands add a touch of elegance, creating a cozy outdoor atmosphere. Complete the look with matching candles to enhance the ambiance of your garden or terrace.



#### Jack outdoor lamp

Tom outdoor lamp





Eve outdoor lamp









Light up your outdoor space.



Kate outdoor lamp









Fay outdoor lamp







#### **Ivy** lamp stand





Jane floor lamp



## The charm of candlelight.



Luca candle

Sam candle









Zara candle



# 160 plastic bottles = 1 pouf



The eco-friendly SUNS PET serie is crafted e