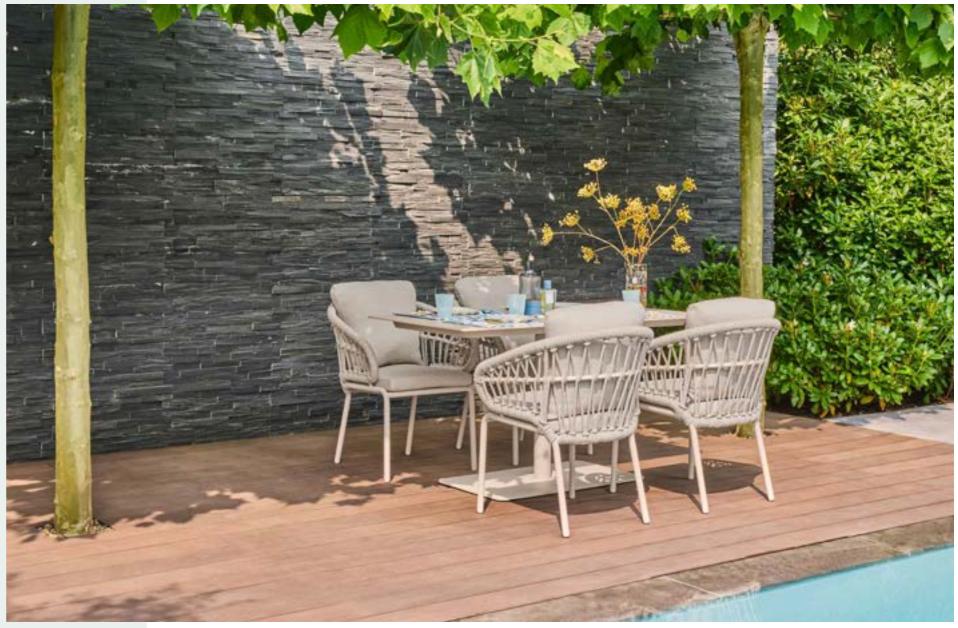

#### From traditional dining to 'low dining'

A decent dining table is solid and stylish. SUNS dining tables can withstand a drop of rain. The same goes for our dining chairs. And years of experience, refined design, and high-end materials provide SUNS dining chairs with an unequalled seating comfort. SUNS has both regular dining chairs as well as stackable ones, or with an adjustable backrest. But 'low' is the latest trend in dining. The comfort of a lounge set is combined with the practical aspect of classic dining. Ideal for hours of dining and relaxing with friends and family.

## The touch of rope

We offer a variety of rope weavings, made from premium quality acrylic. This makes the rope colorfast and wear- and weather-resistant, ensuring its longevity.

Avero dining chair

Nappa bar chair