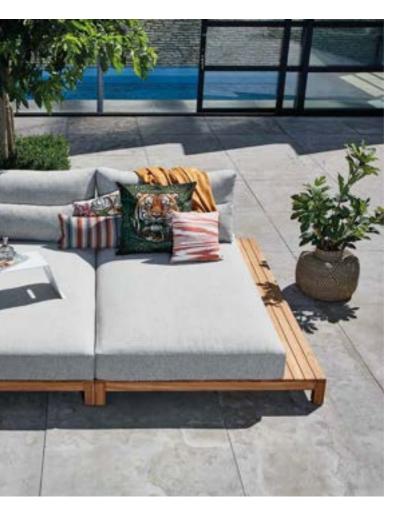

# You create

Design your perfect lounge experience

With many of our lounge set series, the 'You create' concept offers plenty of options for creating the ideal set-up for your lounge set. Just mix and match the different combinations of 2-seater and 3-seater sofas, loungers, and matching tables.

What about a loungy corner set-up with a chaise longue, or an Ibiza set-up with two separate sofas facing each other? When you have chosen your basic configuration, you can add various armrests, side tables and hockers.

Let your creativity lead the way to a lounge set that feels truly yours.