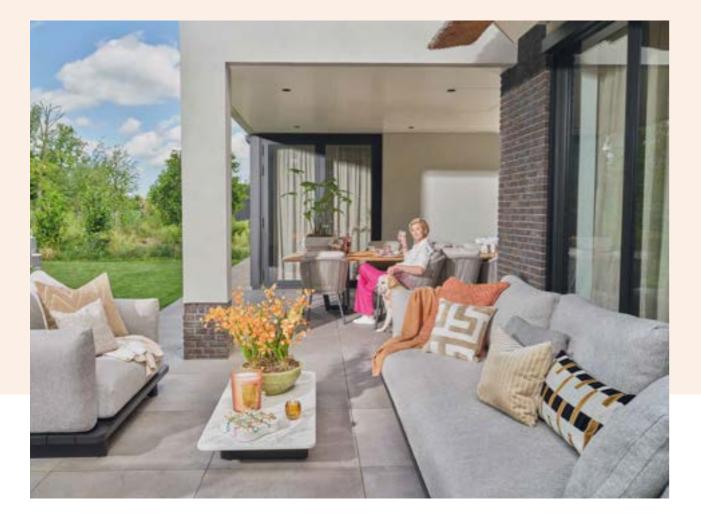

Family garden ready for summer

Leslie Keijzer, a familiar face from the popular Dutch tv serie 'Echte Gooische Moeders', turned to SUNS to make her family garden ready for summer. With soft, warm tones, SUNS transformed her outdoor space into an inviting area where she can relax and enjoy time with her family. The thoughtfully chosen pieces blend comfort and style, creating the perfect setting for outdoor living.

#### FEATURED PRODUCTS

Evora lounge set | Palmoli parasol | Punta lounge chair | Termoli lounge table | Veneto carpet

A classic look and maximum comfort are features that characterize the Classic series. With focus on functional design with an elegant touch. The typical classic look and all kinds of practical solutions, ensure that you can enjoy your outdoor space.