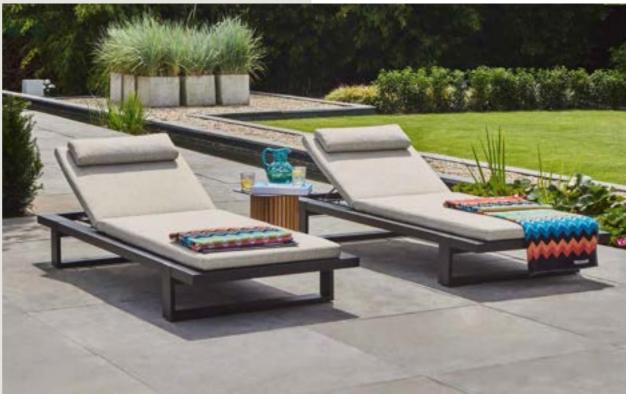

#### Lounging is relaxing

To fully enjoy your outdoor space, a lounge set is an absolute must. Lounging equals relaxing. Comfortable cushions and high-quality materials make a SUNS lounge set the ideal outdoor furniture to unwind on. Remarkable in the SUNS collection are the designs with extra low and deep seats, also known as 'low loungers'.

# Lounging & dining

This trend is reflected in the popular platform lounge sets, where tables and the seating area are a seamless and sleek ensemble.