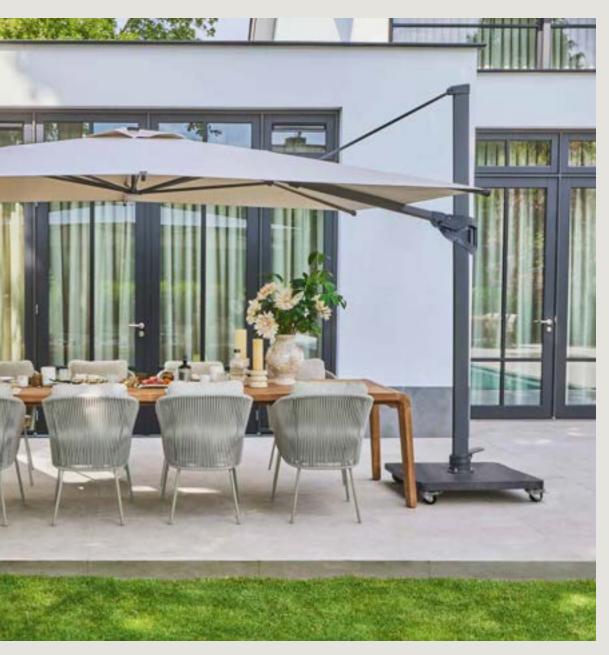

# Easily adjustable

This parasol is easy to adjust to the position of the sun and can be easily moved thanks to its castors.

Palmoli parasol

# Broad span & integrated light

The span of 4 meters enables you to cover a long dining table or lounge set. Moreover, with the integrated solar-powered LED lights the parasol offers atmospheric warm lighting.