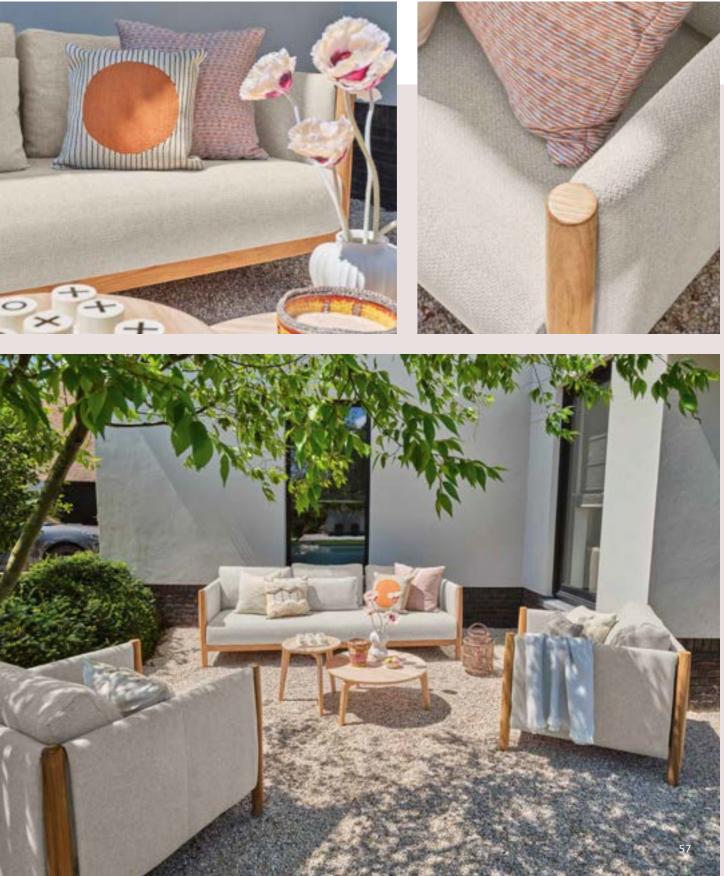

# Designed for relaxation

Lounging & dining collection

Lounging & dining

Inspired by the beauty of nature, the Pure series embraces the charm of solid teak, blending seamlessly with organic shapes and materials.

Every design is thoughtfully created to inspire a sense of natural elegance, where flowing lines meet refined outdoor luxury. The combination of unique design elements and premium materials creates an atmosphere where comfort and character come together effortlessly, inviting you to unwind in style.

Elegant crafted with teak, bold shapes and luxurious cushions. This lounge set brings style and comfort to any outdoor setting.

Discover the new direction in outdoor design: all-teak furniture with organic shapes.

The stylish design, premium fabric and cushions offer you a soft touch and warm welcome.

The teakwood designs are more stylish than ever.

Inspired by iconic designs of the past, in modern quality.

Elevate your outdoor setting with teak's natural curves.