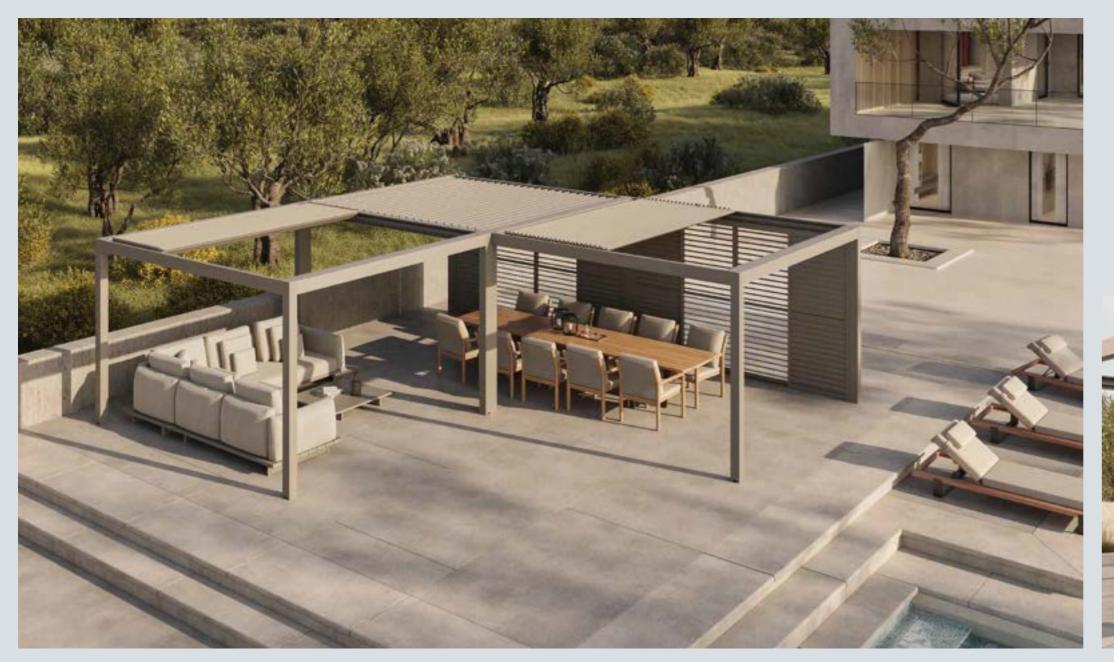

# Gazebo collection

Outdoors all year round

Enjoy sun, shade, or even a light summer rain worry-free. With a SUNS gazebo, outdoor comfort is guaranteed. Built from durable industrial-grade aluminium, it features integrated rainwater drainage and fits seamlessly into any garden or patio. This clever modular design can be set up in just one day, allowing you to create your perfect patio cover.

The SUNS gazebo range includes various styles and sizes, with customizable roof shutter options. Connect multiple modules for limitless expansion. Choose from optional roll-up screens or aluminium side panels. Some models even come with built-in LED lighting. The choice is yours!

Maximum flexibility, easy to assemble, and also cozy with warm LED light.