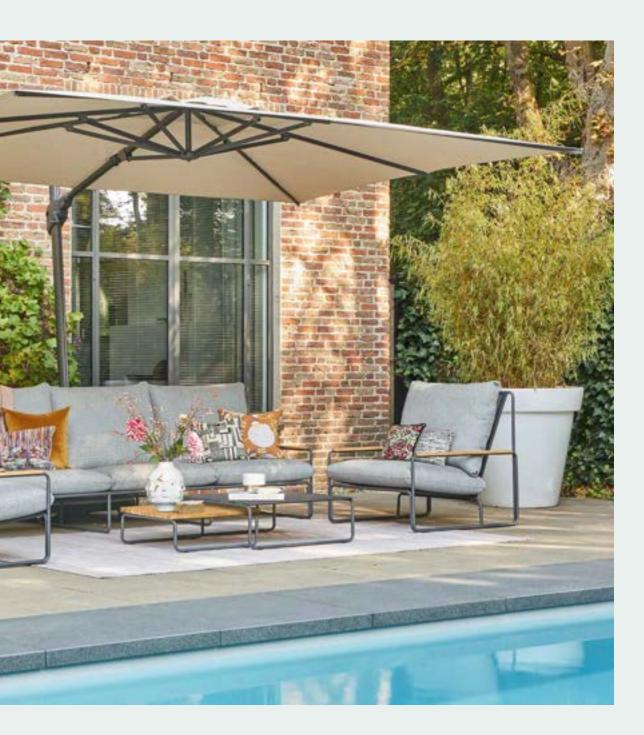

# Easily adjustable

This parasol is easy to adjust to the position of the sun and can be easily moved thanks to its castors.

Palmoli parasol

# Broad span & integrated light

The span of 4 meters enables you to cover a long dining table or lounge set. Moreover, with the integrated solar-powered LED lights the parasol offers atmospheric warm lighting.