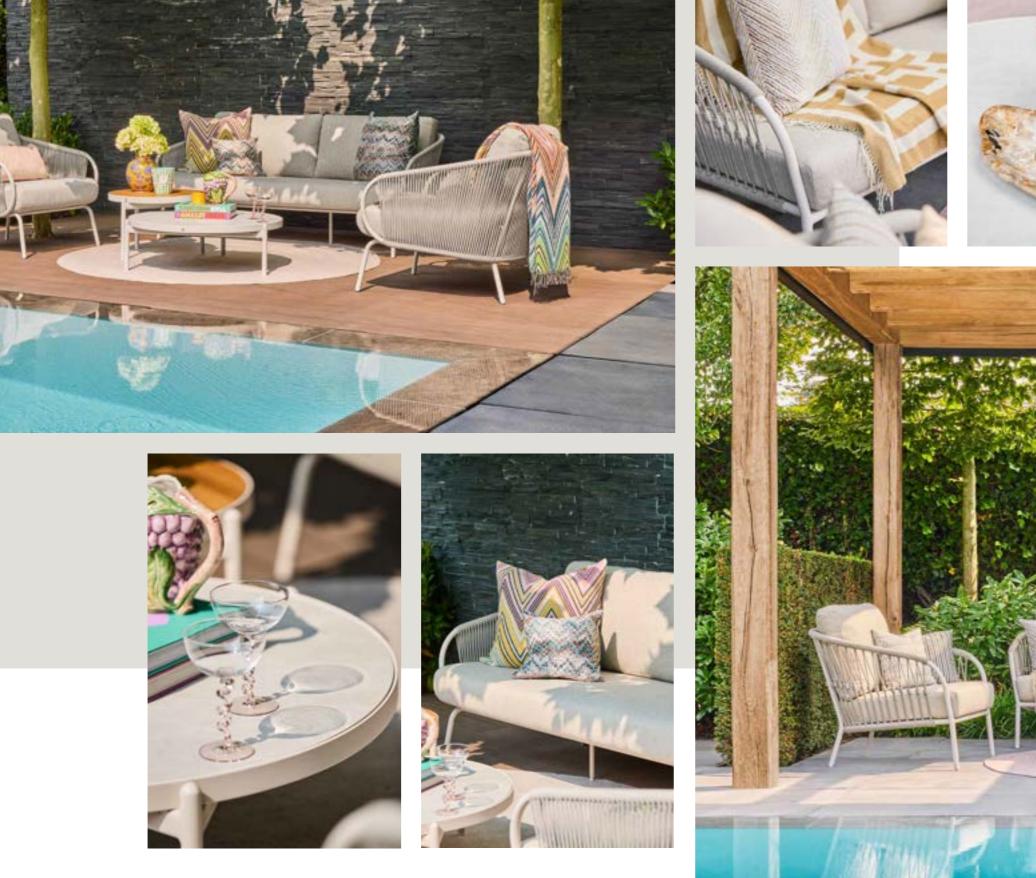

# You create

Design your perfect lounge experience

With many of our lounge set series, the 'You create' concept offers plenty of options for creating the ideal set-up for your lounge set. Just mix and match the different combinations of 2-seater and 3-seater sofas, loungers, and matching tables.

What about a loungy corner set-up with a chaise longue, or an Ibiza set-up with two separate sofas facing each other? When you have chosen your basic configuration, you can add various armrests, side tables and hockers.

Let your creativity lead the way to a lounge set that feels truly yours.